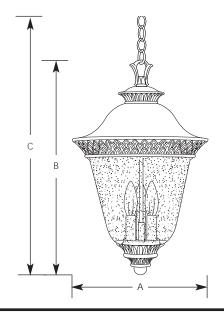

| Incandescent | Savannah | Outdoor |
|--------------|----------|---------|
|              |          |         |

| Type  |     |  |
|-------|-----|--|
|       | -86 |  |
| P5515 |     |  |

|             | Finish    |          |        |                     |    |  |  |
|-------------|-----------|----------|--------|---------------------|----|--|--|
|             | Burnished |          | Dimens | Dimensions (Inches) |    |  |  |
| Catalog No. | Chestnut  | Lamping  | Α      | В                   | С  |  |  |
| P5515       | -86       | 3(c) 60w | 11-1/2 | 19-1/4              | 94 |  |  |