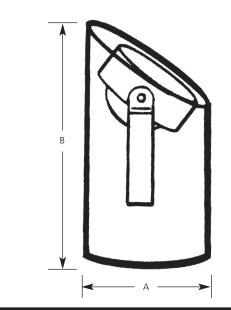

## Landscape

|             | Finish |               | Dimensions (Inches) |        |
|-------------|--------|---------------|---------------------|--------|
| Catalog No. | Black  | Lamping       | Α                   | В      |
| P5229       | -31    | 1-75PAR36 12v | 6-5/8               | 13-1/4 |

### <u>General</u>

- Well sleeve is 1/4" thick PVC pipe and installs flush or reversed provides lamp sheilding
- Inner lamp holder assembly adjusts up and down
- Lamp holder ring pivots to allow lamp to be adjusted from straight up to approximately a 45 degree angle
- Optional cube cell louver (P8613-31) and tempered glass cover (P8684-68) available
- Unit must be connected to an approved 12 volt transformer