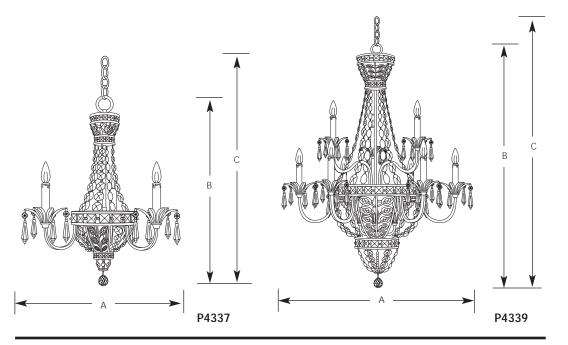

## Chandelier

| Туре  |     |  |  |
|-------|-----|--|--|
|       | -63 |  |  |
| P4337 |     |  |  |
| P4338 |     |  |  |
| P4339 |     |  |  |

|             | Finish        |            | Dimensions (Inches) |        |     |
|-------------|---------------|------------|---------------------|--------|-----|
| Catalog No. | Imperial Gold | Lamping    | Α                   | В      | С   |
| P4337       | -63           | 3 (c) 60w  | 22                  | 25-3/4 | 100 |
| P4338       | -63           | 9 (c) 60w  | 34                  | 40     | 162 |
| P4339       | -63           | 12 (c) 60w | 36                  | 43-3/4 | 165 |