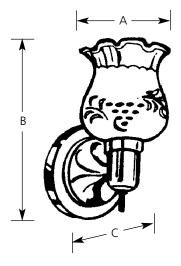

# Wall Bracket with Etched Shade

# **Bath & Vanity**

| Туре  |     |  |  |
|-------|-----|--|--|
|       | -10 |  |  |
| P3830 |     |  |  |

|             | Finish   |            |                     |       |       |  |  |  |
|-------------|----------|------------|---------------------|-------|-------|--|--|--|
| Polishe     | Polished |            | Dimensions (Inches) |       |       |  |  |  |
| Catalog No. | Brass    | Lamping    | Α                   | В     | C     |  |  |  |
| P3830       | -10      | 1 (m) 100w | 4-1/2               | 8-1/2 | 4-1/2 |  |  |  |

#### <u>General</u>

- Single lamp wall bracket
- Etched glass frilled shade
- Complete with on/off switch

## Mounting

- Wall mount Up position only
- Covers outlet box
- Canopy is 4-1/2" dia.
- Mounting strap for outlet box included