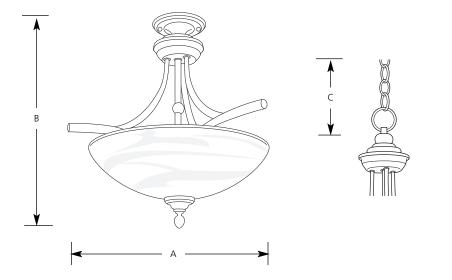

# **Close-to-Ceiling**

| Туре  |     |     |     |  |
|-------|-----|-----|-----|--|
|       | -04 | -09 | -33 |  |
| P3780 | ) [ |     |     |  |

|             | Finish  |            |    |        |                            |  |  |
|-------------|---------|------------|----|--------|----------------------------|--|--|
|             | Brushed | Brushed    |    |        | <b>Dimensions (Inches)</b> |  |  |
| Catalog No. | Nickel  | Lamping    | Α  | В      | C                          |  |  |
| P3780       | -09     | 3 (m) 100w | 19 | 18-3/4 | 94                         |  |  |