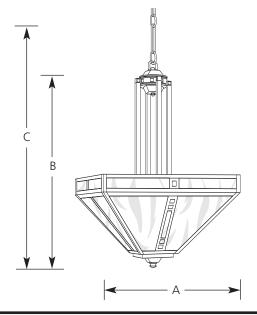

## Hall & Foyer

| Type  |     |
|-------|-----|
|       | -46 |
| P3620 |     |

|             | Finish<br>Weathered |            | Dime | ensions | (Inches) |  |
|-------------|---------------------|------------|------|---------|----------|--|
| Catalog No. | Bronze              | Lamping    | Α    | В       | C        |  |
| P3620       | -46                 | 4 (m) 100w | 22   | 35      | 108      |  |