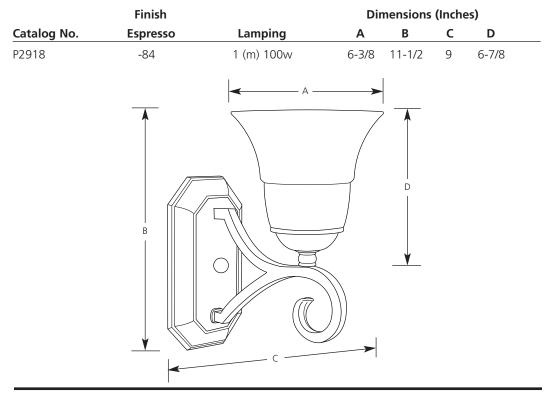

# Specifications:

### <u>General</u>

- Etched watermark glass shade
- Can be mounted in "up" or "down" position
- Steel construction
- Hand painted espresso finish
- Companion chandeliers, pendants, hall & foyer, close to ceiling, and bath & vanity units

### Mounting

- Wall
- Back plate covers a standard recessed 4" octagonal outlet box
- Mounting strap for outlet box included