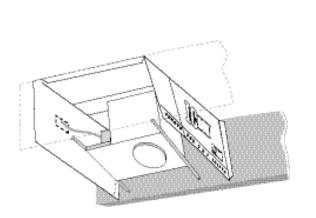

### Recessed

| Type |     |  |  |
|------|-----|--|--|
|      | -01 |  |  |
| P855 | 5 N |  |  |

Dimensions (Inches)

 Catalog No.
 A
 B

 P8555
 -01
 24-1/2
 35