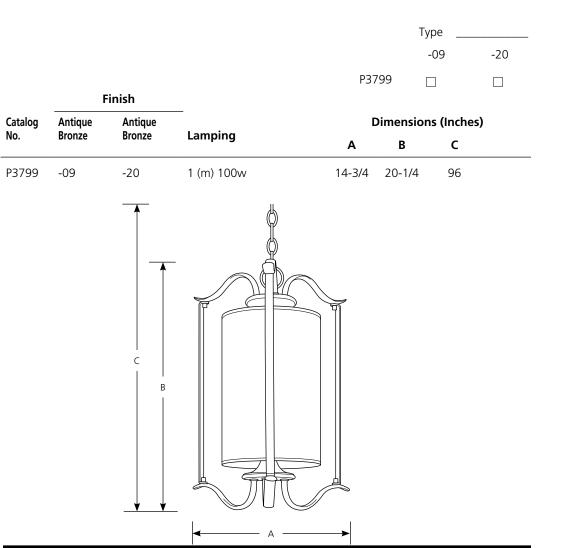

## **Specifications:**

<u>General</u>

- Beige linen shade: 8-1/8" dia., 12-3/16" ht.
- Plated Brushed Nickel (-09) finish
- Painted Antique Bronze (-20) finish
- Steel construction
- Six feet of 9 gauge chain
- Companion Bath and Vanity, Chandelier, Hall and Foyer, Pendant, Sconce, fixtures are available