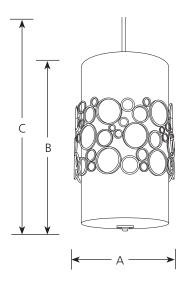

Incandescent Bingo Pendants

| Catalog<br>No. | Brushed<br>Nickel | Venetian<br>Bronze | Lamping    | Dimensions (Inches) |        |        |
|----------------|-------------------|--------------------|------------|---------------------|--------|--------|
|                |                   |                    |            | Α                   | В      | C      |
| P3711          | -09               | -74                | 3 (m) 100w | 14                  | 24-3/8 | 90-3/8 |