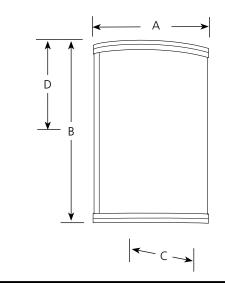

### Wall Sconce

|                 | Finish |                |          |                     |          |          |  |
|-----------------|--------|----------------|----------|---------------------|----------|----------|--|
|                 |        |                | Dime     | Dimensions (Inches) |          |          |  |
| Catalog<br>No.* | White  | Lamping        | <u>A</u> | <u>B</u>            | <u>C</u> | <u>D</u> |  |
| P7026           | -30    | 1-13W GU24 CFL | 6        | 9                   | 3-7/8    | 4-1/2    |  |