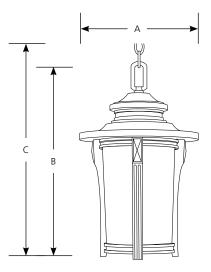

# Outdoor

PROGRESS LIGHTING

Type -97 P6503 🗌

|             | Finish      |                | Dimensions (Inches) |           |  |
|-------------|-------------|----------------|---------------------|-----------|--|
| Catalog No. | Autumn Haze | Lamping        | Α                   | BC        |  |
| P6503       | -97         | 1-26w GU24 CFL | 9                   | 13-5/8 88 |  |