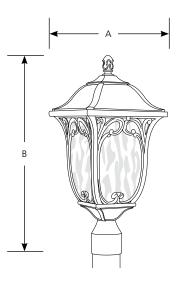

# Outdoor

Type -84 P6401

|             | Finish   |            | Dimensions (Inches) |        |   |
|-------------|----------|------------|---------------------|--------|---|
| Catalog No. | Espresso | Lamping    | Α                   | B      |   |
| P6401       | -84      | 1 (m) 100w | 9-1/2               | 20-3/4 | _ |