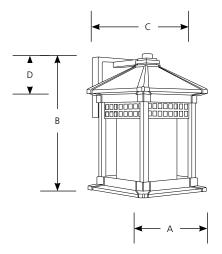

ıncandescent

**Merit** Wall Lantern Outdoor

|             | Finish | _              | Dimensions (Inches) |       |          |      |  |
|-------------|--------|----------------|---------------------|-------|----------|------|--|
| Catalog No. | Black  | Lamping        | Α                   | В     | C        | D    |  |
| P6002       | -31    | 1-100w A19 (m) | 10                  | 15-3/ | ′4 11-3/ | ′8 4 |  |