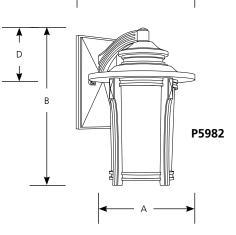

#### Type \_\_\_\_\_ -97 P5980 □ P5981 □ P5982 □

|             | Finish      |                | Dimensions (Inches) |        |        |       |
|-------------|-------------|----------------|---------------------|--------|--------|-------|
| Catalog No. | Autumn Haze | Lamping        | Α                   | В      | C      | D     |
| P5980       | -97         | 1-13w GU24 CFL | 7                   | 10     | 8-1/2  | 2-1/2 |
| P5981       | -97         | 1-26w GU24 CFL | 9                   | 13-3/8 | 10-1/2 | 5-3/4 |
| P5982       | -97         | 1-26w GU24 CFL | 11-1/2              | 16-1/2 | 13-1/2 | 5-3/4 |

### Specifications:

<u>General</u>

- Autumn Haze (-97) powder coated finish
- Etched seeded glass :
- Aluminum construction
- Companion Chain hung lantern, Post top lantern, Wall lanternfixtures are available

#### <u>Mounting</u>

- Wall mount
- Back plate covers a standard 4" hexagonal recessed outlet box
- Mounting strap for outlet box included

### **Electrical**

- GU24 base socket
- Pre-wired

Labeling

• cCSAus Wet location

Progress Lighting 701 Millennium Blvd. Greenville, South Carolina 29607