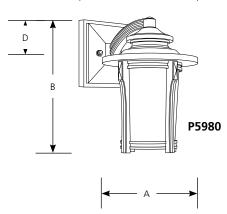

#### Type \_\_\_\_\_ -97 P5980 □ P5981 □ P5982 □

|             | Finish      |                | Dimensions (Inches) |        |        |       |
|-------------|-------------|----------------|---------------------|--------|--------|-------|
| Catalog No. | Autumn Haze | Lamping        | Α                   | В      | C      | D     |
| P5980       | -97         | 1-13w GU24 CFL | 7                   | 10     | 8-1/2  | 2-1/2 |
| P5981       | -97         | 1-26w GU24 CFL | 9                   | 13-3/8 | 10-1/2 | 5-3/4 |
| P5982       | -97         | 1-26w GU24 CFL | 11-1/2              | 16-1/2 | 13-1/2 | 5-3/4 |

### Specifications:

<u>General</u>

- Autumn Haze (-97) powder coated finish
- Etched seeded glass :
- Aluminum construction
- Companion Chain hung lantern, Post top lantern, Wall lanternfixtures are available

#### <u>Mounting</u>

- Wall mount
- Back plate covers a standard 4" hexagonal recessed outlet box
- Mounting strap for outlet box included

### **Electrical**

- GU24 base socket
- Pre-wired

Labeling

• cCSAus Wet location

Progress Lighting 701 Millennium Blvd. Greenville, South Carolina 29607