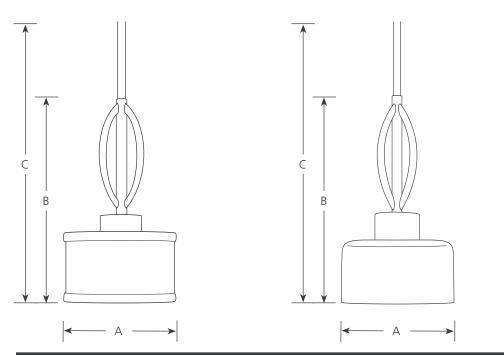

## Pandant

| Туре  |       |       |  |
|-------|-------|-------|--|
|       | -09WB | -80WB |  |
| P5118 |       |       |  |

| Catalog | Finish  |        |                             |                     |        |    |
|---------|---------|--------|-----------------------------|---------------------|--------|----|
|         | Brushed | Forged |                             | Dimensions (Inches) |        |    |
| No.     | Nickel  | Black  | Lamping                     | Α                   | В      | С  |
| P5118   | -09WB   | -80WB  | 1-G9 halogen 60w (included) | 6-3/8               | 10-5/8 | 77 |