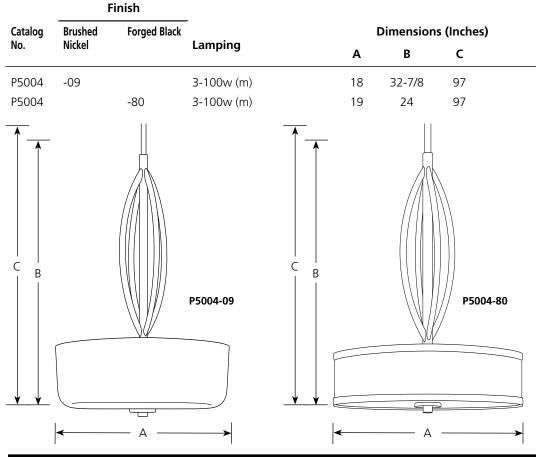

## **Specifications:**

<u>General</u>

- Opal etched glass (-09), Beige linen shade with etched glass bottom diffuser (-80)
- Plated Brushed Nickel (-09) finish
- Painted Forged Black (-80) finish
- Steel construction
- 6 links of 9 gauge chain supplied.
- Two 6", one 12", two 15" lengths of stem included
- Companion Bath and Vanity, Chandelier, Close-to-ceiling, Hall and Foyer, Pendant, Wall bracket, fixtures are available

## Mounting

- Ceiling stem mounted with 6 links of chain mount
- Canopy covers a standard 4" hexagonal recessed outlet box
- Mounting strap for outlet box included Electrical
  - Medium base ceramic sockets
  - 15 feet of wire supplied
  - Pre-wired