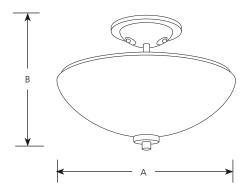

# **Close-to-Ceiling**

| Туре  |     |     |  |
|-------|-----|-----|--|
|       | -09 | -77 |  |
| P355( | с 🗌 |     |  |

|             | Finish  |        |            |                     |       |  |
|-------------|---------|--------|------------|---------------------|-------|--|
|             | Brushed | Forged |            | Dimensions (Inches) |       |  |
| Catalog No. | Nickel  | Bronze | Lamping    | Α                   | В     |  |
| P3550       | -09     | -77    | 2 (m) 100w | 13-1/4              | 0.5/0 |  |