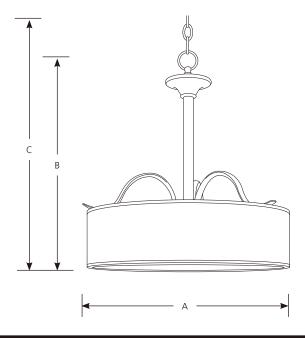

Incandescent Inspire Pendant

| Туре      |   |
|-----------|---|
| -09 -20   | ) |
| P3931 🗌 🗀 | ] |

|             | Finish          |        |            |                            |        |    |
|-------------|-----------------|--------|------------|----------------------------|--------|----|
|             | Brushed Antique |        |            | <b>Dimensions (Inches)</b> |        |    |
| Catalog No. | Nickel          | Bronze | Lamping    | Α                          | В      | С  |
| P3931       | -09             | -20    | 3 (m) 100w | 19                         | 21-1/2 | 96 |