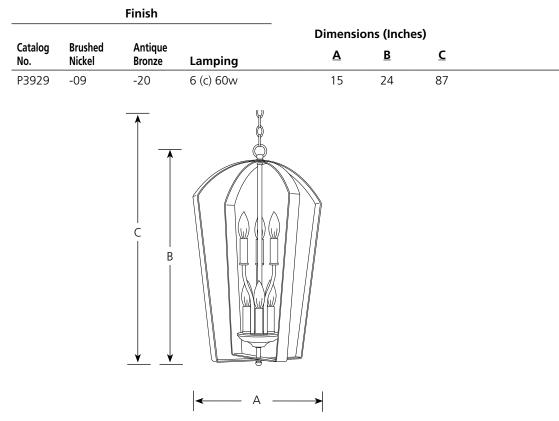

## Gather

Hall & Foyer

-20

-09 P3929 

## **Specifications:**

**General** 

- Brushed Nickel (-09) finish is plated
- Antique Bronze (-20) is hand painted
- Steel construction
- 60" of 9 gauge chain supplied
- Candle covers are white fire resistant plastic
- · Companion chandelier, hall and foyer, pendant, wall bracket, and bath and vanity units

## Mounting

- Ceiling chain mounted
- Canopy covers a standard 4" hexagonal outlet box

 Mounting strap for outlet box included **Electrical** 

- Candelabra phenolic based sockets
- 120" of wire
- Pre-wired