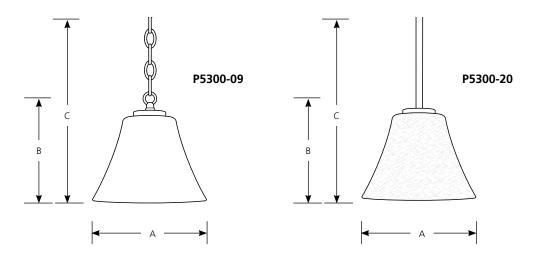

|             | Finish Brushed Antique |        |                     |                            |       |    |
|-------------|------------------------|--------|---------------------|----------------------------|-------|----|
|             |                        |        |                     | <b>Dimensions (Inches)</b> |       |    |
| Catalog No. | Nickel                 | Bronze | Lamping             | Α                          | В     | С  |
| P5300       | -09                    | -20    | 1-100w max (m) lamp | 7-1/4                      | 6-1/2 | 94 |

#### General

- White etched (-09) or etched umber linen (-20) glass: 7-1/4" dia.
- Brushed Nickel (-09) is plated, Antique Bronze (-20) is hand painted
- Steel construction
- Companion fixtures: Bath and Vanity, Chandelier, Hall and Foyer, Pendant, Wall Bracket,

## Mounting

- Ceiling chain or stem hung mount
- 6' of 9 gauge chain and two 6" stems
- Canopy covers a standard 4" hexagonal recessed outlet box
- Canopy: 5-1/2" dia. x 1-3/8" ht.
- Mounting strap for outlet box included