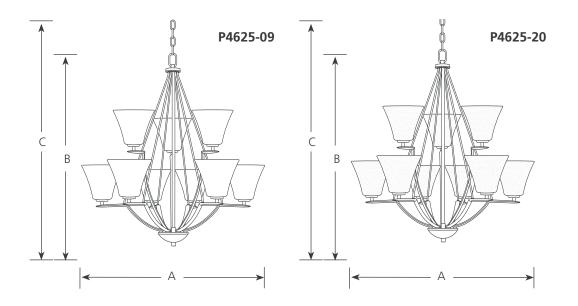

Type \_\_\_\_\_\_ -09 -20 P4625 □ □

|         | Finish  |         |            |                     |    |     |  |
|---------|---------|---------|------------|---------------------|----|-----|--|
| Catalog | Brushed | Antique |            | Dimensions (Inches) |    |     |  |
| No.     | Nickel  | Bronze  | Lamping    | Α                   | В  | C   |  |
| P4625   | -09     | -20     | 9 (m) 100w | 32                  | 31 | 106 |  |