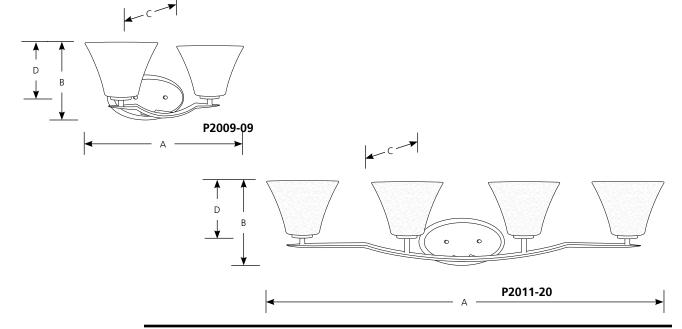

Incandescent Bravo Bath & Vanity

| Type    |     |  |
|---------|-----|--|
| -09     | -20 |  |
| P2004 🗆 |     |  |
| P2005 🗆 |     |  |
| P2006 🗆 |     |  |
| P2007 🗆 |     |  |

|             | Finish  |         |            |                     |       |       |       |
|-------------|---------|---------|------------|---------------------|-------|-------|-------|
|             | Brushed | Antique |            | Dimensions (Inches) |       |       |       |
| Catalog No. | Nickel  | Bronze  | Lamping    | Α                   | В     | C     | D     |
| P2004       | -09     | -20     | 1 (m) 100w | 7-1/4               | 9     | 8-3/4 | 4-1/2 |
| P2005       | -09     | -20     | 2 (m) 100w | 17                  | 8-1/2 | 8-3/4 | 6-1/8 |
| P2006       | -09     | -20     | 3 (m) 100w | 26-3/4              | 8-3/4 | 8-3/4 | 6-3/8 |
| P2007       | -09     | -20     | 4 (m) 100w | 37-1/4              | 9     | 8-3/4 | 6-1/2 |