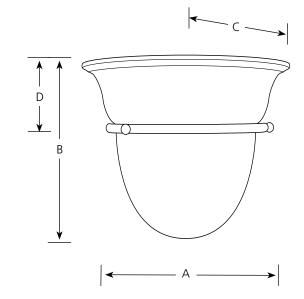

### Sconce

| Туре  |     |     |  |
|-------|-----|-----|--|
|       | -09 | -77 |  |
| P7181 |     |     |  |

|                        | Finish |        |                     |       |       |       |       |
|------------------------|--------|--------|---------------------|-------|-------|-------|-------|
| Catalog Brushed Forged |        | Forged | Dimensions (Inches) |       |       |       |       |
| No.                    | Nickel | Bronze | Lamping             | Α     | В     | С     | D     |
| P7181                  | -09    | -77    | 1 (m) 100w          | 9-1/2 | 6-3/4 | 4-3/4 | 2-7/8 |