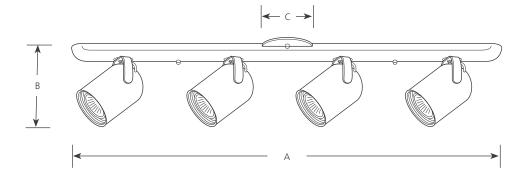

**Directionals** Incandescent

> Type -09 -174 P6162

| Catalog<br>No. | Finish Brushed Urban |        |              |                     |        |       |
|----------------|----------------------|--------|--------------|---------------------|--------|-------|
|                |                      |        |              | Dimensions (Inches) |        |       |
|                | Nickel               | Bronze | Lamping      | Α                   | В      | С     |
| P6162          | -09                  | -174   | 4-50w Par 20 | 36                  | 6-9/16 | 4-3/4 |

## General

- Solid round back style
- Four heads mounted on a bar
- 180 degree vertical and 360 degree horizontal adjustment.
- Plated Brushed Nickel (-09), and painted Urban Bronze (-174) finishes
- Matching single lamp units available
- Steel construction