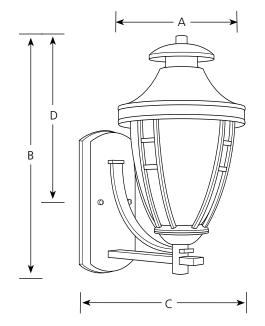

| Type  |     |     |  |
|-------|-----|-----|--|
|       | -09 | -31 |  |
| P5778 |     |     |  |

| _       |         |       |            |                     |        |        |    |  |
|---------|---------|-------|------------|---------------------|--------|--------|----|--|
| Catalog | Brushed |       |            | Dimensions (Inches) |        |        |    |  |
| No.     | Nickel  | Black | Lamping    | Α                   | В      | C      | D  |  |
| P5778   | -09     | -31   | 1 (m) 100w | 8-3/8               | 14-1/2 | 11-1/4 | 10 |  |