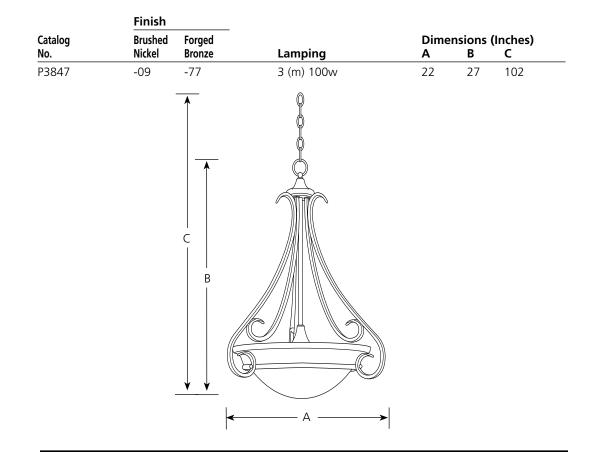

#### <u>General</u>

- Tea stained (-77) or etched white (-09) glass bowl: 17-5/8" dia. x 5-1/2" ht.
- Hand painted Forged Bronze finish (-77) with brown and black tones
- Plated Brushed Nickel (-09)
- Square scroll arms and accents
- Steel construction
- Six feet of 9 gauge matching chain supplied
- Companion fixtures: Other chandeliers, hall and foyer, sconce, pendant, and close to ceiling.

# Mounting

- Ceiling mount on chain
- Canopy Covers a standard 4" octagonal recessed outlet box
- Canopy is 5-1/2" dia. x 1" ht.
- Mounting strap for outlet box included