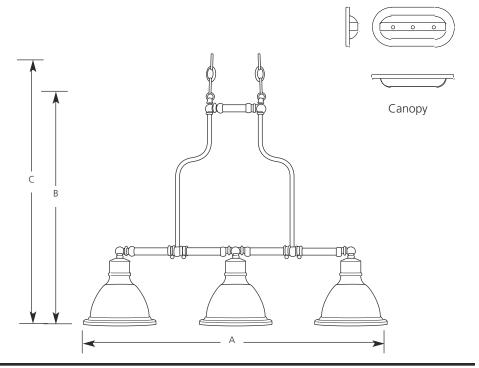

|       | Type |     |  |  |
|-------|------|-----|--|--|
|       | -09  | -20 |  |  |
| P4282 |      |     |  |  |

|             |         | Finish  |            |                     |    |        |
|-------------|---------|---------|------------|---------------------|----|--------|
|             | Brushed | Antique |            | Dimensions (Inches) |    |        |
| Catalog No. | Nickel  | Bronze  | Lamping    | Α                   | В  | С      |
| P4282       | -09     | -20     | 3 (m) 100w | 32                  | 24 | 98-1/4 |

## General

- Etched glass shades, 7-1/2" dia., 4-3/8" tall
- Concealed glass shade retention
- Chandelier arms can be rotated to an "up" or "down" position
- Steel construction
- 6ft of 9ga. chain
- Plated brushed nickel. Hand painted antique bronze.
- Companion bath, hall & foyer, pendant, and close to ceiling units

# Mounting

- Ceiling mounted
- Canopy covers a standard recessed 4" octagonal outlet box
- Canopy 10" w, 1-7/16" ht., 4-3/4" depth
- Mounting strap for outlet box included