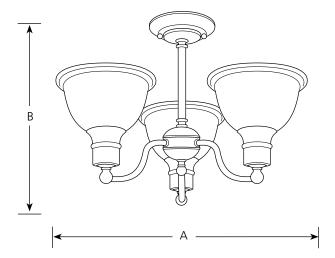

# Incandescent Madison Close to Ceiling

| Type  | _   |     |  |  |
|-------|-----|-----|--|--|
|       | -09 | -20 |  |  |
| P3663 |     |     |  |  |

|         | Finish  |         |           |                     |    |
|---------|---------|---------|-----------|---------------------|----|
| Catalog | Brushed | Antique |           | Dimensions (Inches) |    |
| No.     | Nickel  | Bronze  | Lamping   | Α                   | В  |
| P3663   | -09     | -20     | 3 (m) 75w | 20-3/4              | 14 |