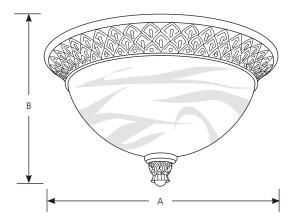

# **Close-to-Ceiling**

| Type _ |    |     |  |
|--------|----|-----|--|
| -      | 42 | -86 |  |
| P3539  |    |     |  |
| P3540  |    |     |  |

|             | Finish |             |                     |    |       |  |
|-------------|--------|-------------|---------------------|----|-------|--|
|             |        | Burnished   | Dimensions (Inches) |    |       |  |
| Catalog No. | Seabro | ok Chestnut | Lamping             | Α  | В     |  |
| P3539       | -42    | -86         | 2 (m) 60w           | 13 | 7-1/4 |  |
| P3540       | -42    | -86         | 3 (m) 60w           | 17 | 8-3/4 |  |

#### General

- Antique alabaster glass
- Pineapple patterned details
- Cast resin trim
- Flush mount
- Hand painted finish
- Companion fixtures: Chandeliers, Wall Sconce, Semi-flush, Hall & Foyer, Pendant, and Bath & Vanity