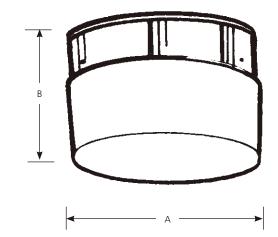

# **Close-to-Ceiling**

|             | Finish |           | Dimensions (Inches) |         |
|-------------|--------|-----------|---------------------|---------|
| Catalog No. | White  | Lamping   | Α                   | В       |
| P3520       | -30    | 2 (m) 75w | 10-3/4              | 1 5-3/8 |