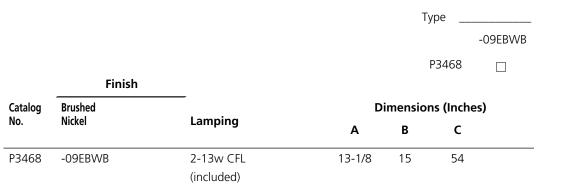

# Specifications:

<u>General</u>

- Swirled alabaster (-09) glass bowl:
- Semi flush design
- Wire rope arms
- Six feet of 9 gauge chain supplied
- Plated Brushed Nickel (-09) finish
- Steel construction
- 13w GU24 self-ballasted CFL lamps (included)
- Companion Bath and Vanity, Chandelier, Close to ceiling, Hall and Foyer, Pendant, Wall Bracket, fixtures are available

### <u>Mounting</u>

- Ceiling chain/ctc mount
- Canopy covers a standard 4" hexagonal recessed outlet box

• Mounting strap for outlet box included <u>Electrical</u>

- GU24 base sockets
- 15 feet of wire supplied