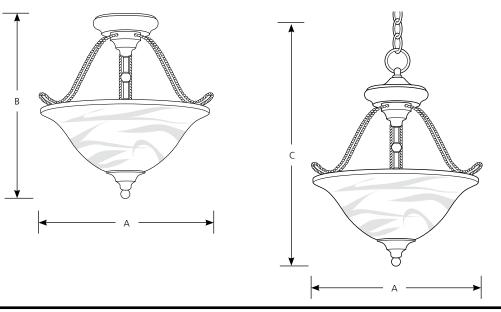

# Specifications:

<u>General</u>

- Swirled alabaster (-09) glass bowl:
- Semi flush design
- Wire rope arms
- Six feet of 9 gauge chain supplied
- Plated Brushed Nickel (-09) finish
- Steel construction
- 13w GU24 self-ballasted CFL lamps (included)
- Companion Bath and Vanity, Chandelier, Close to ceiling, Hall and Foyer, Pendant, Wall Bracket, fixtures are available

### <u>Mounting</u>

- Ceiling chain/ctc mount
- Canopy covers a standard 4" hexagonal recessed outlet box

• Mounting strap for outlet box included <u>Electrical</u>

- GU24 base sockets
- 15 feet of wire supplied