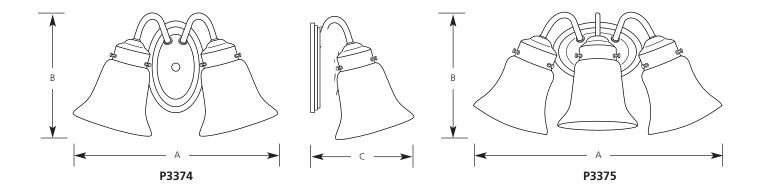

# **Bath & Vanity**

| Туре  |     |     |  |
|-------|-----|-----|--|
|       | -10 | -15 |  |
| P3373 |     |     |  |
| P3374 |     |     |  |
| P3375 |     |     |  |
| P3376 |     |     |  |

|             | Finish            |                    |            |            |               |             |
|-------------|-------------------|--------------------|------------|------------|---------------|-------------|
| Catalog No. | Polished<br>Brass | Polished<br>Chrome | Lamping    | Dimen<br>A | sions (I<br>B | nches)<br>C |
| P3373       | -10               | -15                | 1 (m) 100w | 5-1/4      | 8-1/4         | 8           |
| P3374       | -10               | -15                | 2 (m) 100w | 14         | 8-1/4         | 6-1/4       |
| P3375       | -10               | -15                | 3 (m) 100w | 16         | 8-1/4         | 9           |
| P3376       | -10               | -15                | 4 (m) 100w | 24-1/2     | 8-1/4         | 7-1/2       |