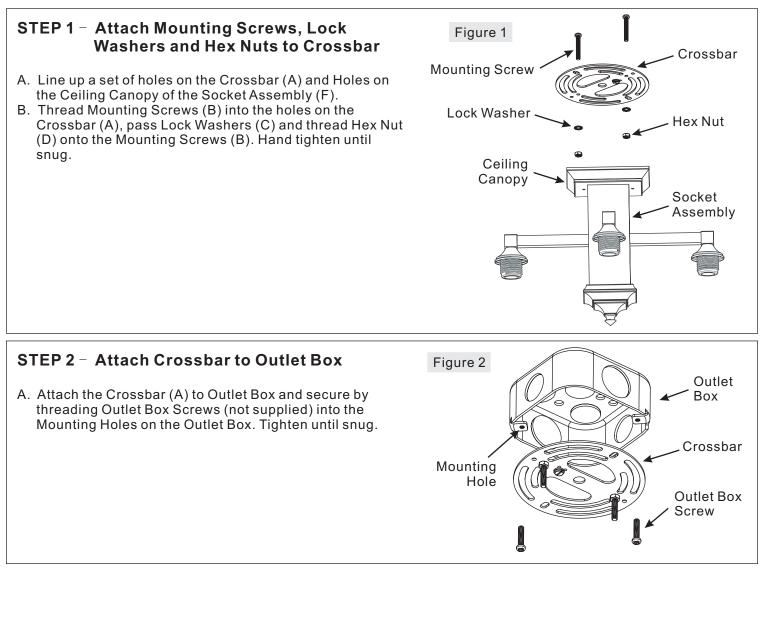

#### Package Contents F Part Description Quantity 1 pc. А Crossbar Mounting Screw 2 pcs. В В С Lock Washer 2 pcs. D Hex Nut 2 pcs. 2 pcs. Е Mounting Ball F Socket Assembly 1 pc. G Shade 4 pcs. G Н Socket Collar 4 pcs. Thank you for purchasing a Quoizel product. Need assistance with parts or assembly? Call Quoizel customer service at 1-631-273-2700 or visit us on-line at www.guoizel.com October2011