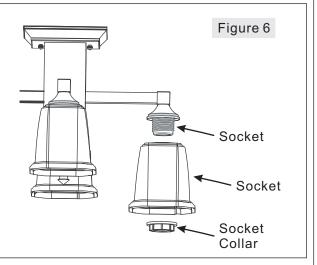

#### STEP 5 - Attach Shade to Socket

A. Place the Shade (G) over the Socket and secure with the Socket Collar (H). Hand tighten until snug.