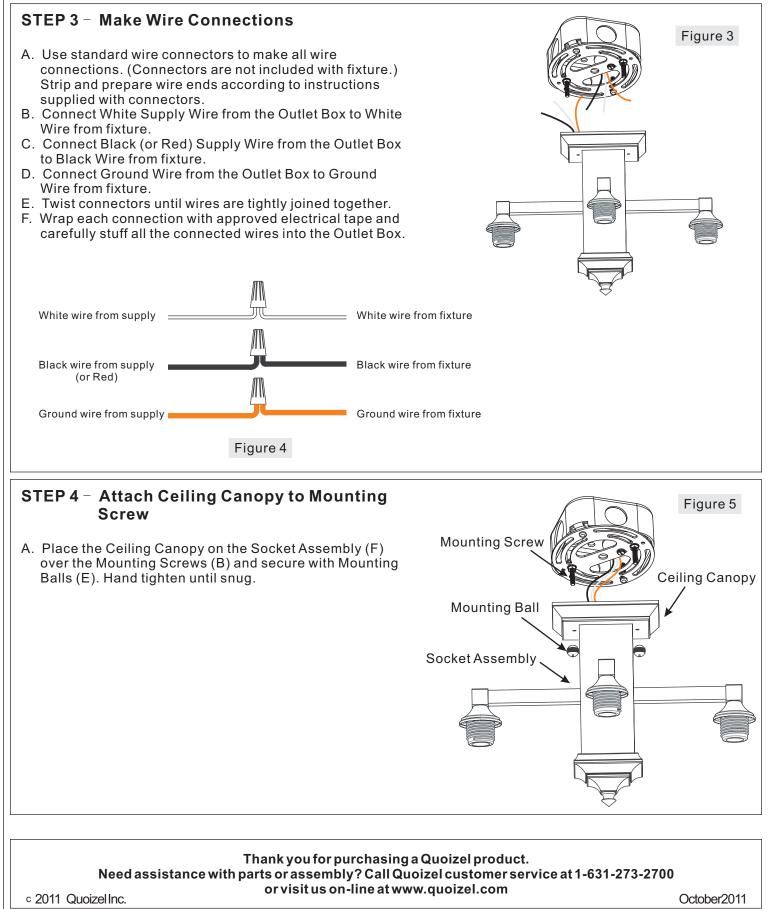

#### Package Contents F Part Description Quantity 1 pc. А Crossbar Mounting Screw 2 pcs. В В С Lock Washer 2 pcs. D Hex Nut 2 pcs. 2 pcs. Е Mounting Ball F Socket Assembly 1 pc. G Shade 4 pcs. G Н Socket Collar 4 pcs. Thank you for purchasing a Quoizel product. Need assistance with parts or assembly? Call Quoizel customer service at 1-631-273-2700 or visit us on-line at www.guoizel.com October2011