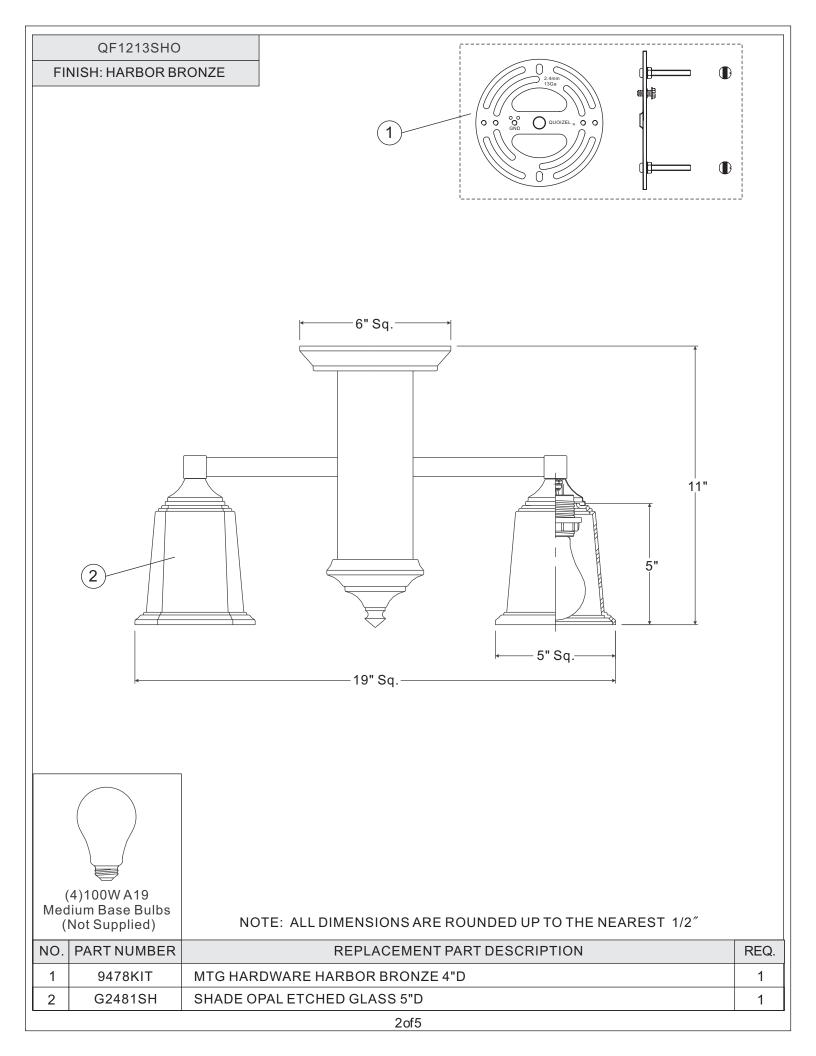

#### Package Contents F Part Description Quantity 1 pc. А Crossbar Mounting Screw 2 pcs. В В С Lock Washer 2 pcs. D Hex Nut 2 pcs. 2 pcs. Е Mounting Ball F Socket Assembly 1 pc. G Shade 4 pcs. G Н Socket Collar 4 pcs. Thank you for purchasing a Quoizel product. Need assistance with parts or assembly? Call Quoizel customer service at 1-631-273-2700 or visit us on-line at www.guoizel.com October2011