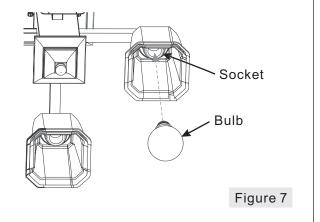

#### STEP 6 – Install Bulb

- A. This fixture uses standard bulb with a standard screw base. Maximum 100 watts.
- B. Insert bulb and screw properly into place.

Your lamp semi-flush fixture is now assembled and ready to use. Enjoy!