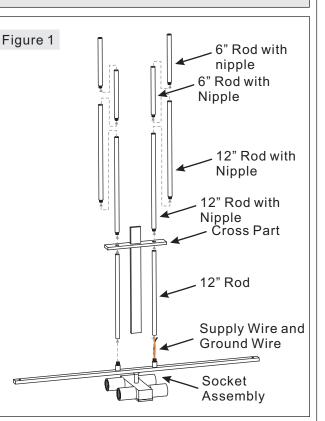

### STEP 1 - Assemble Rods

- A. Determine the Rods (H/M) to be assembled according to your hanging height.
- B. Pass Supply Wires and Ground Wire through the Rod (H), the Cross Part (G) and the chosen Rods (H/M).
- C. Thread one end of the Rod (H) onto the nipple on the top of the Socket Assembly (J). Hand tighten until snug.
- D. Place the Cross Part (G) onto the top ends of Rods (H). Thread the chosen Rods (H/M) into the top ends of the Rods (H) as shown. Hand tighten until snug.