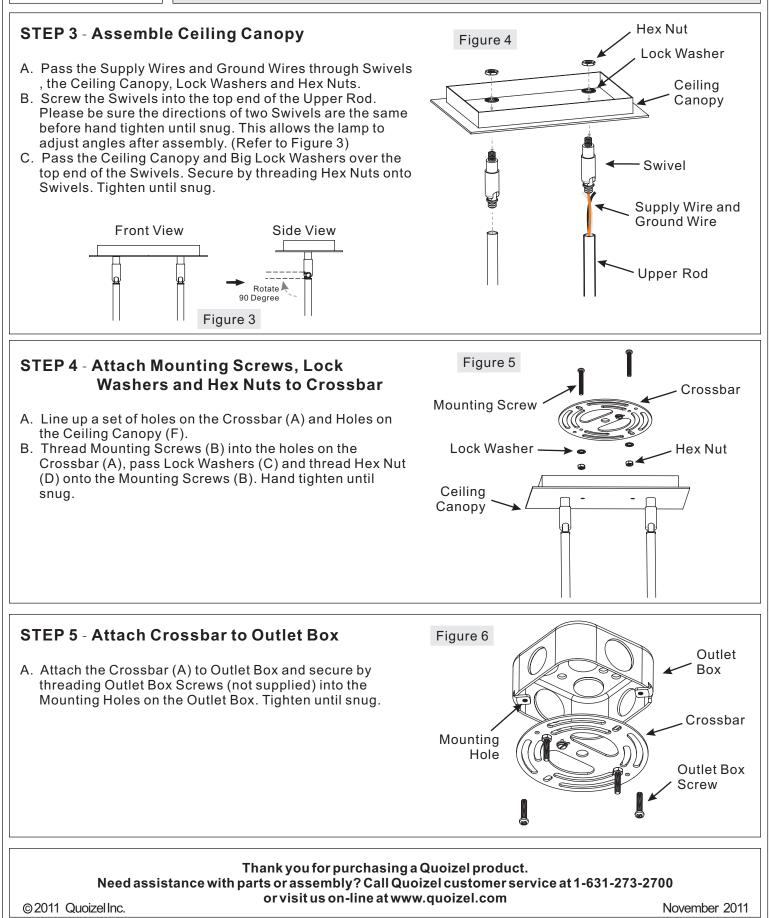

# Package Contents

| Part | Description     | Quantity |
|------|-----------------|----------|
| Α    | Crossbar        | 1 pc.    |
| В    | Mounting Screw  | 2 pcs.   |
| С    | Lock Washer     | 4 pcs.   |
| D    | Hex Nut         | 4 pcs.   |
| E    | Mounting Ball   | 6 pcs.   |
| F    | Ceiling Canopy  | 1 pc.    |
| G    | Cross Part      | 1 pc.    |
| Н    | 12" Rod         | 6 pcs.   |
| I    | Bending Iron    | 1 pc.    |
| J    | Socket Assembly | 1 pc.    |
| К    | Shade           | 1 pc.    |
| L    | 6" Rod          | 4 pcs.   |
| М    | Flat Washer     | 2 pcs.   |
| N    | Short Screw     | 2 pcs.   |

### STEP 1 - Assemble Rods

- A. Determine the Rods (H/M) to be assembled according to your hanging height.
- B. Pass Supply Wires and Ground Wire through the Rod (H), the Cross Part (G) and the chosen Rods (H/M).
- C. Thread one end of the Rod (H) onto the nipple on the top of the Socket Assembly (J). Hand tighten until snug.
- D. Place the Cross Part (G) onto the top ends of Rods (H). Thread the chosen Rods (H/M) into the top ends of the Rods (H) as shown. Hand tighten until snug.

### STEP 2 – Disassemble Ceiling Canopy

A. Disassemble every single parts pre-assemled on the Ceiling Canopy as shown in the illustration.

### STEP 7 - Attach Ceiling Canopy to Mounting Screw

 A. Place the Ceiling Canopy (F) over the Mounting Screws (B) and secure with Mounting Balls (E). Hand tighten until snug.