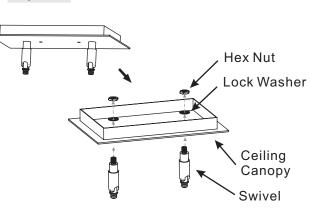

### STEP 2 – Disassemble Ceiling Canopy

A. Disassemble every single parts pre-assemled on the Ceiling Canopy as shown in the illustration.

### STEP 7 - Attach Ceiling Canopy to Mounting Screw

 A. Place the Ceiling Canopy (F) over the Mounting Screws (B) and secure with Mounting Balls (E). Hand tighten until snug.