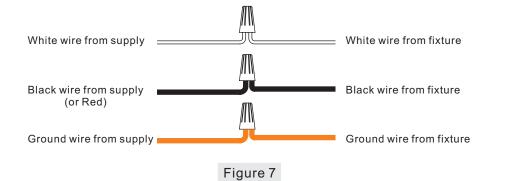

### STEP 6 - Make Wire Connections

- A. Use standard wire connectors to make all wire connections. (Connectors are not included with fixture.) Strip and prepare wire ends according to instructions supplied with connectors.
- B. Connect White Supply Wire from the Outlet Box to White Wire from fixture.
- C. Connect Black (or Red) Supply Wire from the Outlet Box to Black Wire from fixture.
- D. Connect Ground Wire from the Outlet Box to Ground Wire from fixture.
- E. Twist connectors until wires are tightly joined together.
- F. Wrap each connection with approved electrical tape and carefully stuff all the connected wires into the Outlet Box.