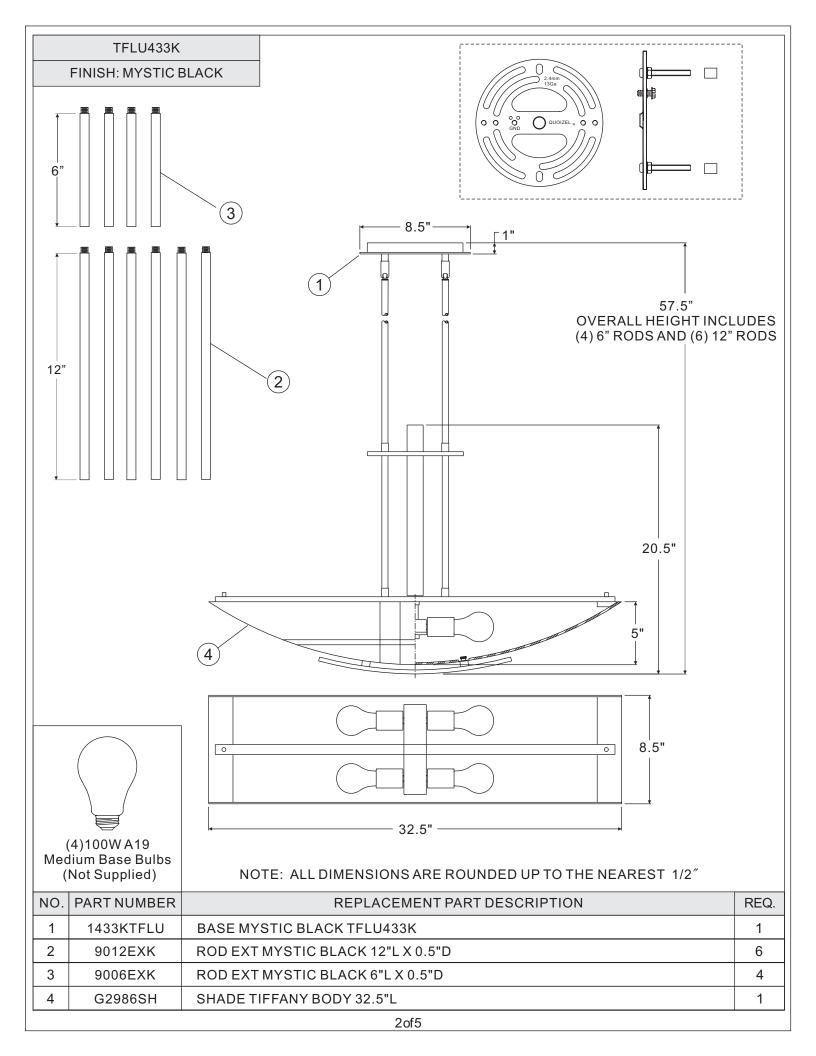

# Package Contents

| Part | Description     | Quantity |
|------|-----------------|----------|
| Α    | Crossbar        | 1 pc.    |
| В    | Mounting Screw  | 2 pcs.   |
| С    | Lock Washer     | 4 pcs.   |
| D    | Hex Nut         | 4 pcs.   |
| E    | Mounting Ball   | 6 pcs.   |
| F    | Ceiling Canopy  | 1 pc.    |
| G    | Cross Part      | 1 pc.    |
| Н    | 12" Rod         | 6 pcs.   |
| I    | Bending Iron    | 1 pc.    |
| J    | Socket Assembly | 1 pc.    |
| К    | Shade           | 1 pc.    |
| L    | 6" Rod          | 4 pcs.   |
| М    | Flat Washer     | 2 pcs.   |
| N    | Short Screw     | 2 pcs.   |