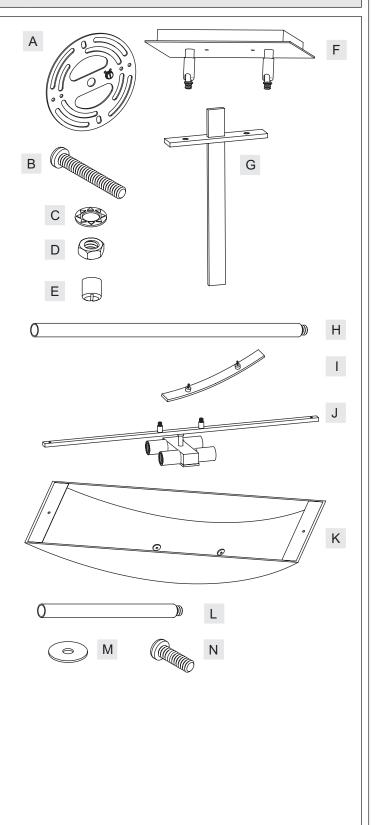

# Package Contents

| Part | Description     | Quantity |
|------|-----------------|----------|
| Α    | Crossbar        | 1 pc.    |
| В    | Mounting Screw  | 2 pcs.   |
| С    | Lock Washer     | 4 pcs.   |
| D    | Hex Nut         | 4 pcs.   |
| E    | Mounting Ball   | 6 pcs.   |
| F    | Ceiling Canopy  | 1 pc.    |
| G    | Cross Part      | 1 pc.    |
| Н    | 12" Rod         | 6 pcs.   |
| I    | Bending Iron    | 1 pc.    |
| J    | Socket Assembly | 1 pc.    |
| К    | Shade           | 1 pc.    |
| L    | 6" Rod          | 4 pcs.   |
| М    | Flat Washer     | 2 pcs.   |
| N    | Short Screw     | 2 pcs.   |