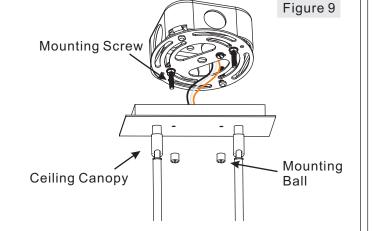

### STEP 7 - Attach Ceiling Canopy to Mounting Screw

 A. Place the Ceiling Canopy (F) over the Mounting Screws (B) and secure with Mounting Balls (E). Hand tighten until snug.