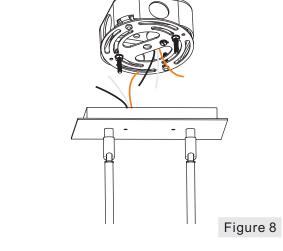

### STEP 6 - Make Wire Connections

- A. Use standard wire connectors to make all wire connections. (Connectors are not included with fixture.) Strip and prepare wire ends according to instructions supplied with connectors.
- B. Connect White Supply Wire from the Outlet Box to White Wire from fixture.
- C. Connect Black (or Red) Supply Wire from the Outlet Box to Black Wire from fixture.
- D. Connect Ground Wire from the Outlet Box to Ground Wire from fixture.
- E. Twist connectors until wires are tightly joined together.
- F. Wrap each connection with approved electrical tape and carefully stuff all the connected wires into the Outlet Box.

### STEP 7 - Attach Ceiling Canopy to Mounting Screw

 A. Place the Ceiling Canopy (F) over the Mounting Screws (B) and secure with Mounting Balls (E). Hand tighten until snug.