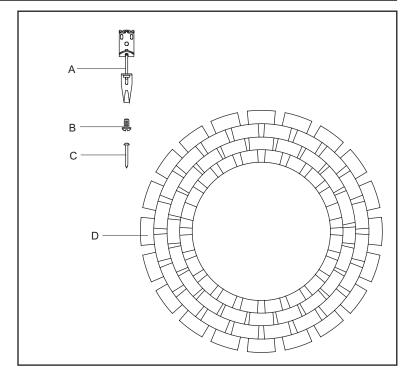

### **PACKAGE CONTENTS**

ISSUED 07-2010

| PART | DESCRIPTION   | QUANTITY |
|------|---------------|----------|
| Α    | Mirror Hanger | 2 pcs    |
| В    | Lock Screw    | 4 pcs    |
| С    | Hanger Nail   | 4 pcs    |
| D    | Mirror        | 1 pc     |

#### **PREPARATION**

- Before beginning installation of product, make sure all parts are present. Compare parts with package contents list and diagram above. If any part is missing or damaged, do not attempt to assemble, install or operate the product. Contact customer service for replacement part.
- Estimated Assembly Time: 20 30 minutes
- Tool Required for Assembly (not included): Flathead screwdriver, Phillips screwdriver, Pliers.