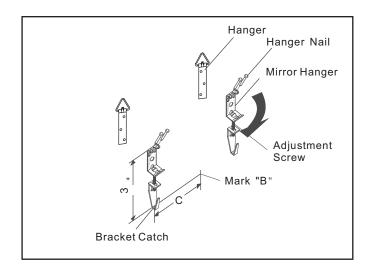

## STEP 2:

- a. Locate Mirror Hangers and align the top center with 3" Locator mark. Secure them to wall surface with Hanger Nails. Please be noted that the Mirror Hangers are fully adjustable allowing for easy leveling.
- b. With Mirror Hangers properly installed, be sure to make sure that the (2) Bracket Catches are approximately equal in length from the top of Mirror Hangers. Adjust overall length with Adjustment Screws.

#### STEP 3:

- a. With the help of another person, pass the Hangers at the back of the Mirror over the Mirror Hangers so that the Hangers rests on the inside of the Bracket Catches.
- b. With Mirror Hangers properly installed, be sure to make sure that the (2) Bracket Catches are approximately equal in length from the top of Mirror Hangers. Adjust overall length with Adjustment Screws.