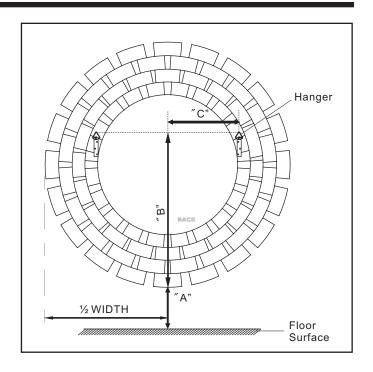

#### STEP 1:

- a. Lift and position where the Mirror will reside on the wall surface and with a tape measure, mark distance from floor to the bottom edge of the frame with a pencil. Mark should be located at a point representing ½ of mirror width.
- b. Place the Mirror on a flat surface with back facing you. Draw a line from the top edge of the Hangers at the back of the Mirror. Measure the distance from the bottom edge of the Mirror Frame to the line. This represents distance "B" in the illustration.
- c. With tape measure, add this distance to Mark "A" on wall surface and mark with pencil.
- d. Measure distance between center line of the two Hangers. Add this ½ distance from Mark "B" on each side and mark with pencil. (Distance "C" in the illustration)
- e. Measure 3" up from Mark "C" and mark. These marks are locators for the (2)Mirror Hangers. Check for marks straightness with level.