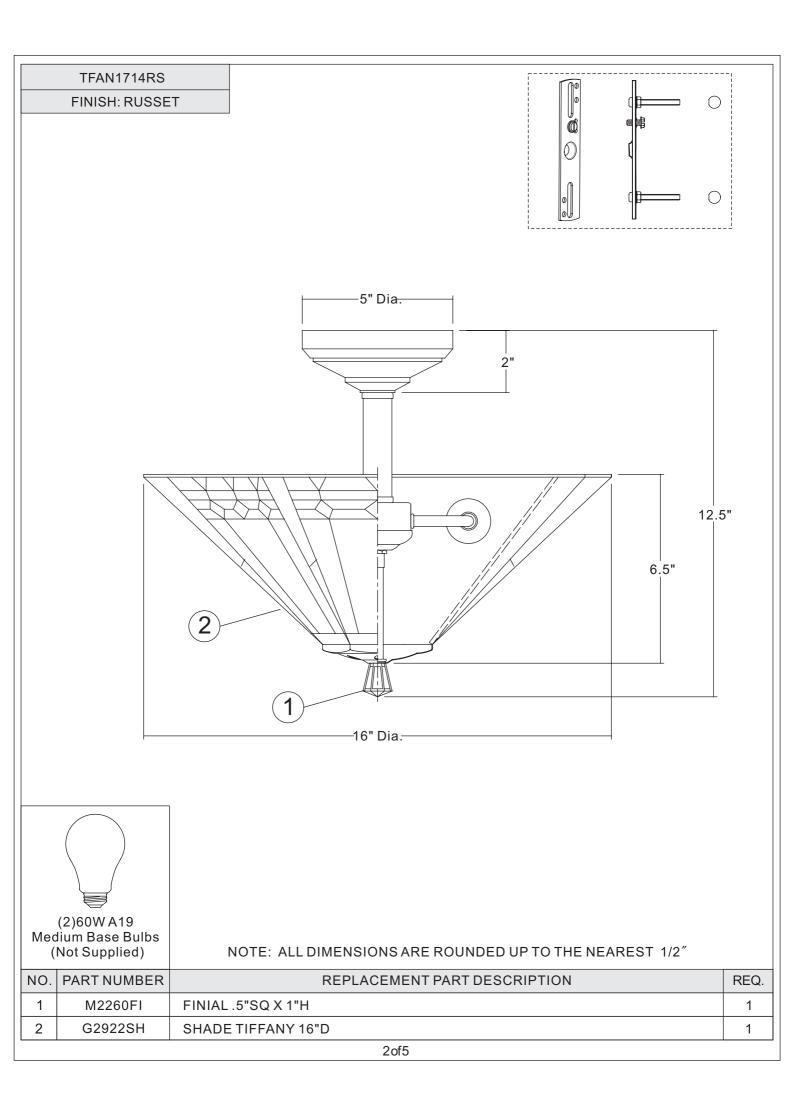

| Part | Description     | Quantity |
|------|-----------------|----------|
| А    | Crossbar        | 1 pc.    |
| В    | Mounting Screw  | 2 pcs.   |
| С    | Lock Washer     | 2 pcs.   |
| D    | Hex Nut         | 2 pcs.   |
| Е    | Mounting Ball   | 2 pcs.   |
| F    | Flat Washer     | 1 pc.    |
| G    | Finial          | 1 pc.    |
| Н    | Center Stem     | 1 pc.    |
| Ι    | Socket Assembly | 1 pc.    |
| J    | Shade           | 1 pc.    |