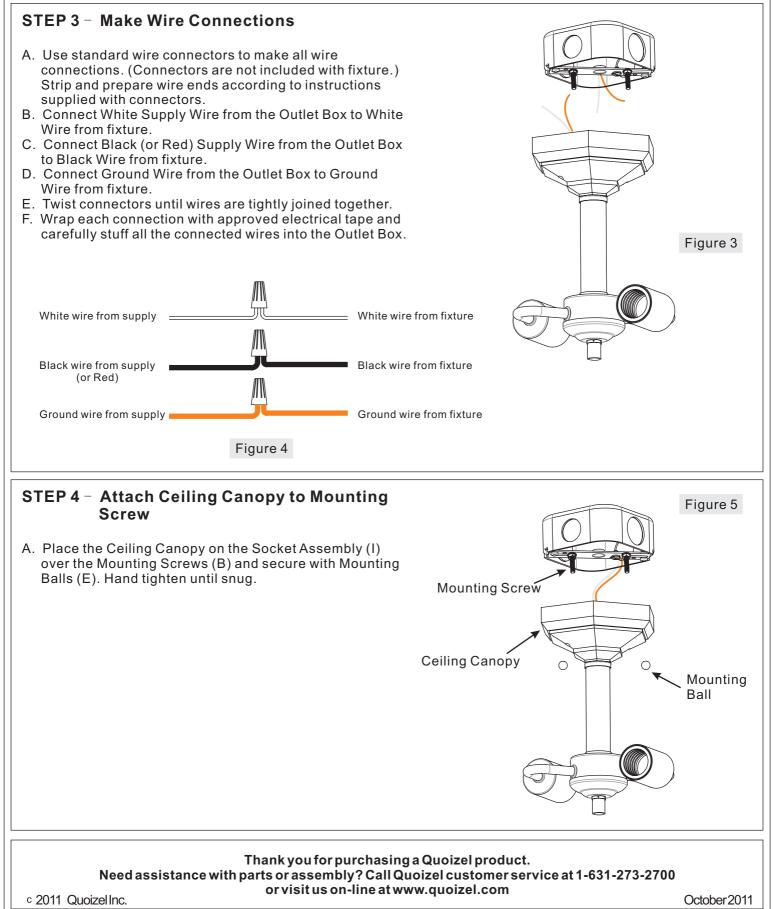

| Part | Description     | Quantity |
|------|-----------------|----------|
| А    | Crossbar        | 1 pc.    |
| В    | Mounting Screw  | 2 pcs.   |
| С    | Lock Washer     | 2 pcs.   |
| D    | Hex Nut         | 2 pcs.   |
| Е    | Mounting Ball   | 2 pcs.   |
| F    | Flat Washer     | 1 pc.    |
| G    | Finial          | 1 pc.    |
| Н    | Center Stem     | 1 pc.    |
| Ι    | Socket Assembly | 1 pc.    |
| J    | Shade           | 1 pc.    |