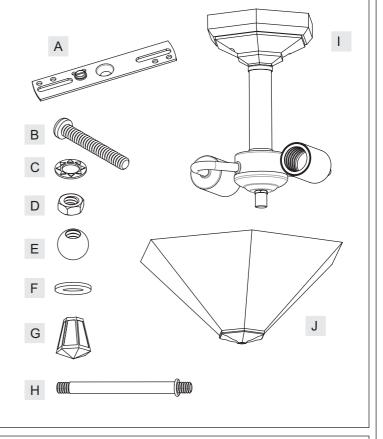

| Part | Description     | Quantity |
|------|-----------------|----------|
| А    | Crossbar        | 1 pc.    |
| В    | Mounting Screw  | 2 pcs.   |
| С    | Lock Washer     | 2 pcs.   |
| D    | Hex Nut         | 2 pcs.   |
| Е    | Mounting Ball   | 2 pcs.   |
| F    | Flat Washer     | 1 pc.    |
| G    | Finial          | 1 pc.    |
| Н    | Center Stem     | 1 pc.    |
| Ι    | Socket Assembly | 1 pc.    |
| J    | Shade           | 1 pc.    |

Package Contents

October 2011