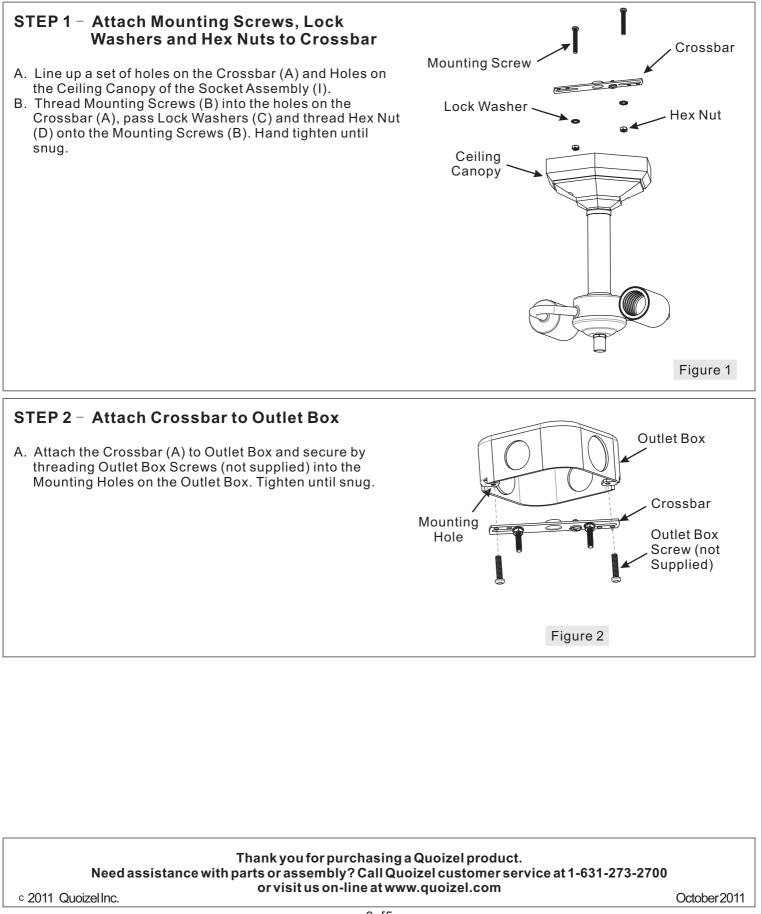

| Part | Description     | Quantity |
|------|-----------------|----------|
| А    | Crossbar        | 1 pc.    |
| В    | Mounting Screw  | 2 pcs.   |
| С    | Lock Washer     | 2 pcs.   |
| D    | Hex Nut         | 2 pcs.   |
| Е    | Mounting Ball   | 2 pcs.   |
| F    | Flat Washer     | 1 pc.    |
| G    | Finial          | 1 pc.    |
| Н    | Center Stem     | 1 pc.    |
| Ι    | Socket Assembly | 1 pc.    |
| J    | Shade           | 1 pc.    |