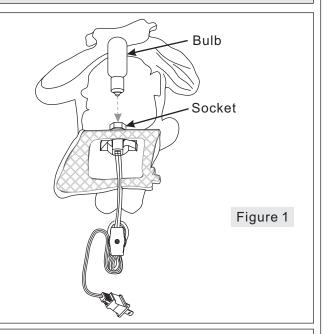

### STEP 1 - Install Bulb

- A. This fixture uses T7 bulb with candelabra screw bases. Maximum 15 watts.
- B. Insert the bulb and screw into place.

Your fixture is now assembled and ready to use. Enjoy!