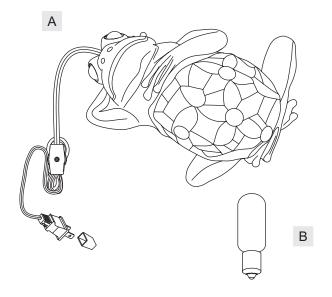

## **Package Contents**

| Part | Description | Quantity |
|------|-------------|----------|
| Α    | Frog        | 1 pc.    |
| В    | T7 Bulb     | 1 pc.    |

Thank you for purchasing a Quoizel product.