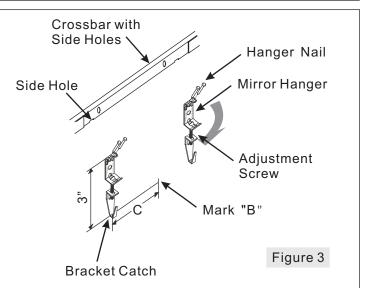

## STEP 2 - Mark Points for Mirror Hangers

- A. Lift and position where the Mirror will reside on the wall surface and with a tape measure, mark distance from floor to the bottom edge of the frame with a pencil. Mark should be located at a point representing ½ of mirror width.
- B. Place the Mirror on a flat surface with back facing you. Measure the distance from the bottom edge of the Mirror Frame to the bottom edge of the Crossbar with Side Holes. This represents distance "B" in the illustration.
- C. With tape measure, add this distance to Mark "A" on wall surface and mark with pencil.
- D. Measure distance between the centerline of (2) Side Holes on the Crossbar. Add this ½ distance from Mark "B" on each side and mark with pencil. (Distance "C" in the illustration)
- E. Measure 3" up from Mark "C" and mark. These marks are locators for the (2) Mirror Hangers. Check for marks straightness with level.

## STEP 3 - Locate Mirror Hangers and Mirror

- A. Locate Mirror Hangers (A) and align the top center with 3" Locator mark. Secure them to wall surface with Hanger Nails (B). Please be noted that the Mirror Hangers are fully adjustable allowing for easy leveling.
- B. With Mirror Hangers properly installed, be sure that the (2) Bracket Catches are approximately equal in length from the top of Mirror Hangers (A). Adjust overall length with Adjustment Screws.
- C. With the help of another person, pass the Side Holes on the Crossbar at the back of the Mirror over the Mirror Hangers (A) so that the Crossbar rests on the inside of the Bracket Catches.