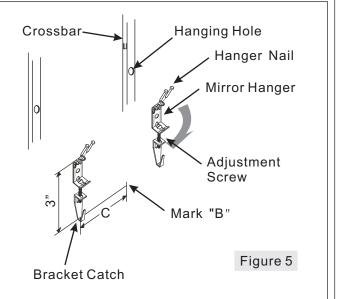

## STEP 4 - Mark Points for Mirror Hangers

- A. Lift and position where the Mirror will reside on the wall surface and with a tape measure, mark distance from floor to the bottom edge of the frame with a pencil. Mark should be located at a point representing ½ of mirror width.
- B. Place the Mirror on a flat surface with back facing you. Draw a line from the top quarter of the Hanging Holes on the Crossbars. Measure the distance from the bottom edge of the Mirror Frame to the line. This represents distance "B" in the illustration.
- C. With tape measure, add this distance to Mark "A" on wall surface and mark with pencil.
- D. Measure distance between center line of the two Hanging Holes. Add this ½ distance from Mark "B" on each side and mark with pencil. (Distance "C" in the illustration)
- E. Measure 3<sup>°</sup> up from Mark "C" and mark. These marks are locators for the (2) Mirror Hangers. Check for marks straightness with level.

## STEP 5 - Locate Mirror Hangers and Mirror

- A. Locate Mirror Hangers (A) and align the top center with 3" Locator mark. Secure them to wall surface with Hanger Nails (B). Please be noted that the Mirror Hangers are fully adjustable allowing for easy leveling.
- B. With Mirror Hangers properly installed, be sure that the (2) Bracket Catches are approximately equal in length from the top of Mirror Hangers (A). Adjust overall length with Adjustment Screws.
- C. With the help of another person, pass the Hanging Holes on the Crossbars over the Mirror Hangers so that the Crossbars rest on the inside of the Bracket Catches.