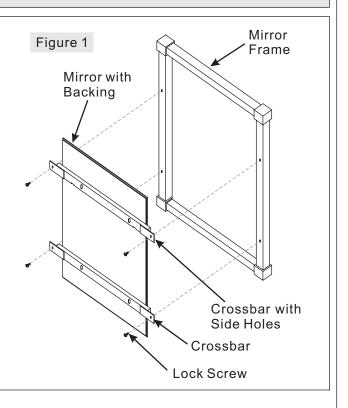

## STEP 1 – Attach Mirror with Backing to Mirror Frame

- A. Place the Mirror Frame (E) onto a flat working surface with backing facing you.
- B. Place the Mirror with Backing (D) onto the back of the Mirror Frame (E). Please make sure the Side Holes on the Crossbar against the Crossbar during assembly.
- C. Thread Lock Screws (C) into Mounting Holes on the back of the Mirror Frame (E) to secure Mirror with Backing (D). Hand tighten until snug.