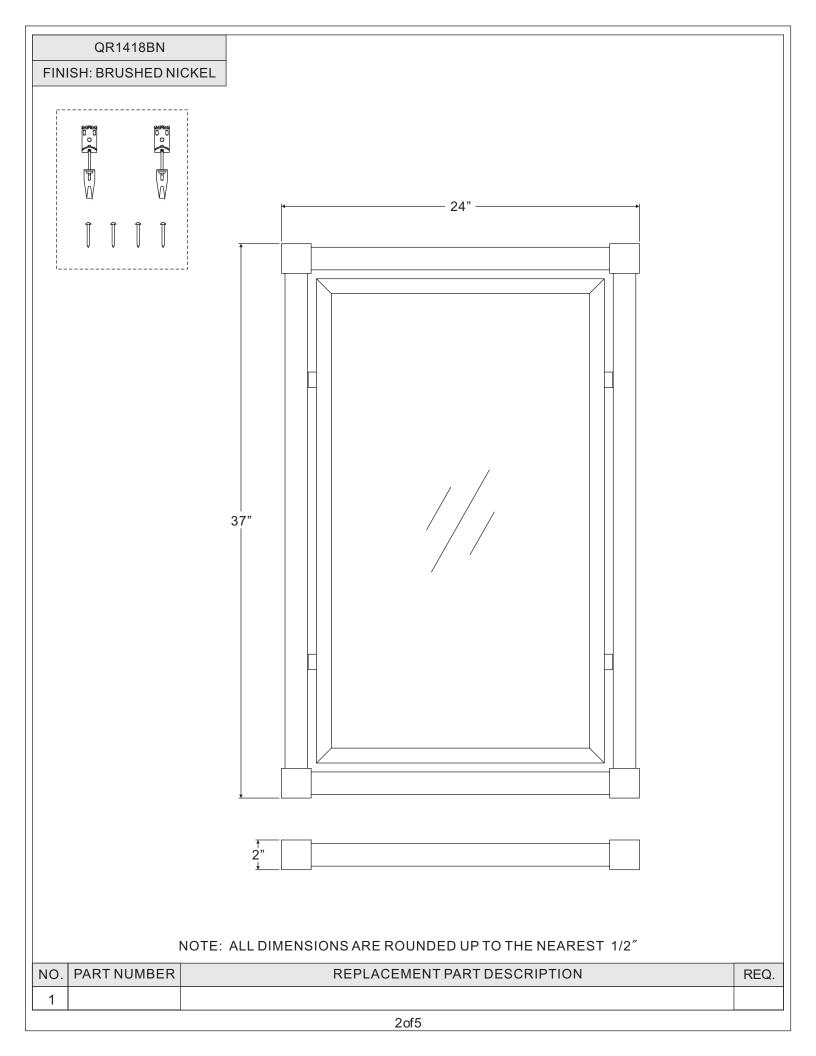

# Package Contents

| Part | Description         | Quantity |
|------|---------------------|----------|
| A    | Mirror Hanger       | 2 pcs    |
| В    | Hanger Nail         | 4 pcs    |
| С    | Lock Screw          | 4 pcs    |
| D    | Mirror with Backing | 1 pc     |
| E    | Mirror Frame        | 1 pc     |