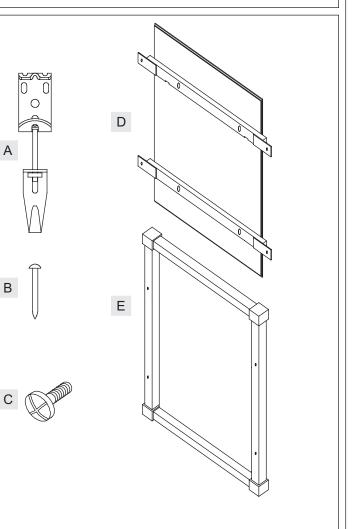

# Package Contents

| Part | Description         | Quantity |
|------|---------------------|----------|
| A    | Mirror Hanger       | 2 pcs    |
| В    | Hanger Nail         | 4 pcs    |
| С    | Lock Screw          | 4 pcs    |
| D    | Mirror with Backing | 1 pc     |
| E    | Mirror Frame        | 1 pc     |

## STEP 1 – Attach Mirror with Backing to Mirror Frame

- A. Place the Mirror Frame (E) onto a flat working surface with backing facing you.
- B. Place the Mirror with Backing (D) onto the back of the Mirror Frame (E). Please make sure the Side Holes on the Crossbar against the Crossbar during assembly.
- C. Thread Lock Screws (C) into Mounting Holes on the back of the Mirror Frame (E) to secure Mirror with Backing (D). Hand tighten until snug.