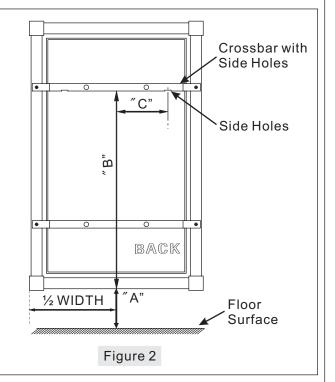

## STEP 2 - Mark Points for Mirror Hangers

- A. Lift and position where the Mirror will reside on the wall surface and with a tape measure, mark distance from floor to the bottom edge of the frame with a pencil. Mark should be located at a point representing ½ of mirror width.
- B. Place the Mirror on a flat surface with back facing you. Measure the distance from the bottom edge of the Mirror Frame to the bottom edge of the Crossbar with Side Holes. This represents distance "B" in the illustration.
- C. With tape measure, add this distance to Mark "A" on wall surface and mark with pencil.
- D. Measure distance between the centerline of (2) Side Holes on the Crossbar. Add this ½ distance from Mark "B" on each side and mark with pencil. (Distance "C" in the illustration)
- E. Measure 3" up from Mark "C" and mark. These marks are locators for the (2) Mirror Hangers. Check for marks straightness with level.