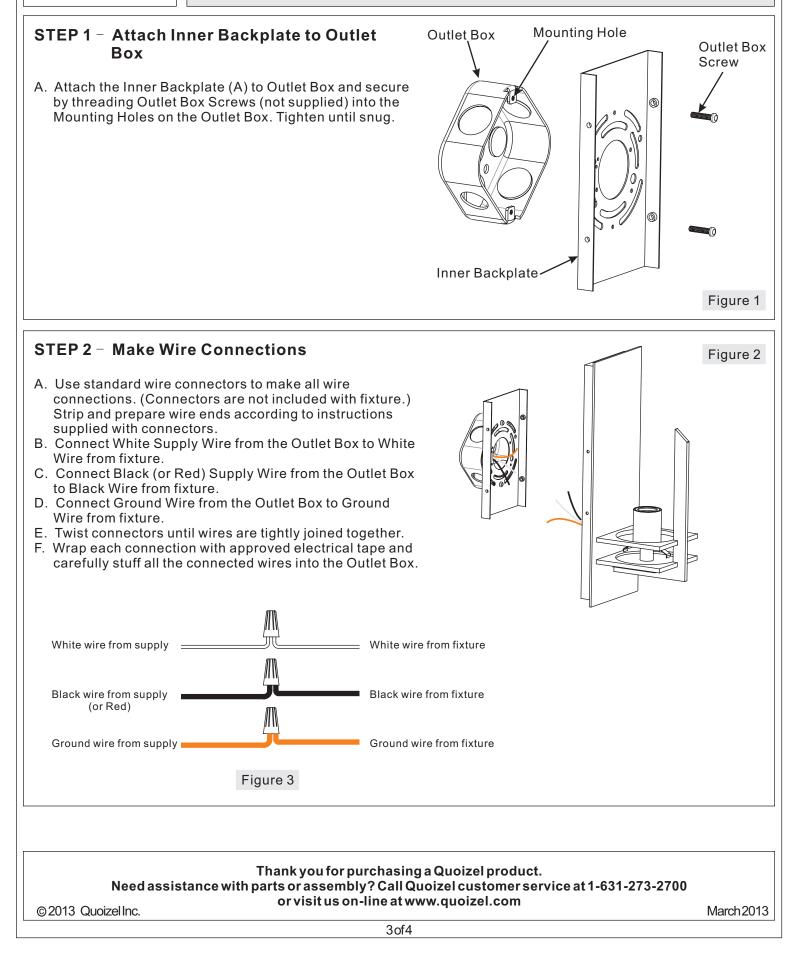

### Warnings and Cautions

Turn off electricity at circuit breaker or main fuse box before installation. Consult a licensed electrician if in doubt.

These instructions are provided for your safety. It is very important you read them completely before installing the fixture. We strongly recommend that a licensed, professional electrician perform the installation.

Disconnect fixture from power source before replacing bulbs. Make sure bulbs are given sufficient time to cool before removal. Do not subject glass parts to any shock while in operation or shattering may result.