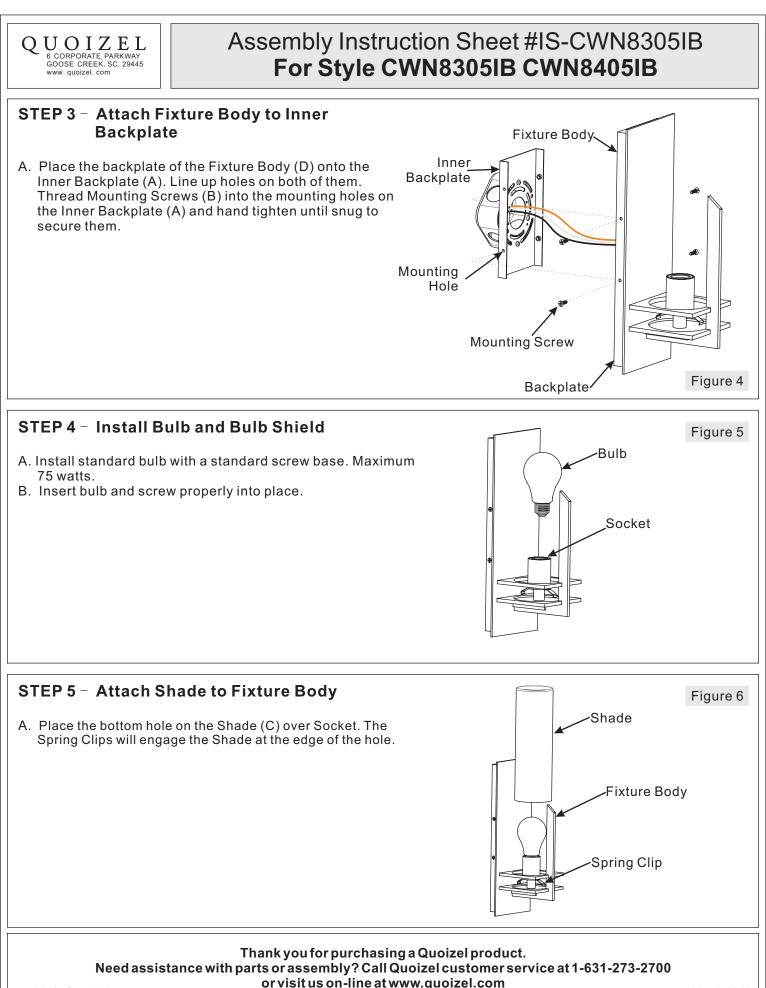

## Package Contents

| Part | Description     | Quantity |
|------|-----------------|----------|
| А    | Inner Backplate | 1 pc.    |
| В    | Mounting Screw  | 4 pcs.   |
| С    | Shade           | 1 pc.    |
| D    | Fixture Body    | 1 pc.    |

С

D

### Thank you for purchasing a Quoizel product.

В