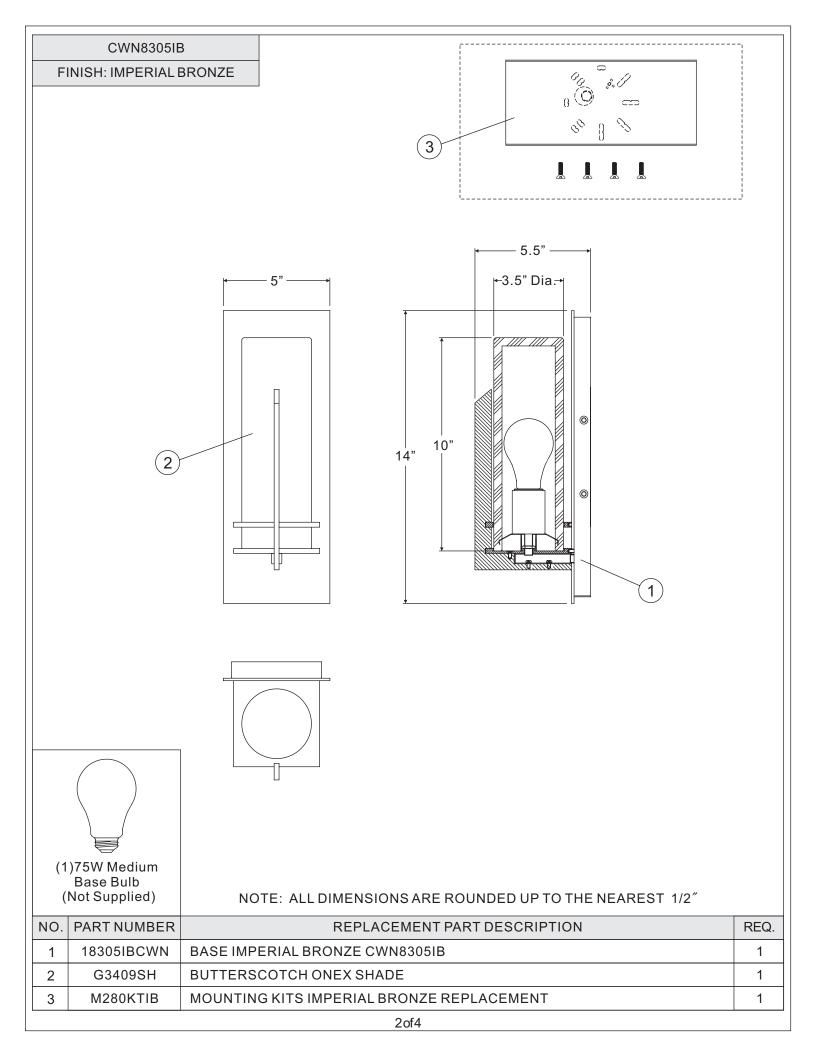

## Package Contents

| Part | Description     | Quantity |
|------|-----------------|----------|
| А    | Inner Backplate | 1 pc.    |
| В    | Mounting Screw  | 4 pcs.   |
| С    | Shade           | 1 pc.    |
| D    | Fixture Body    | 1 pc.    |

Bulb Recommended: (1) Medium Base 75W Maximum Estimated Assembly Time: 20-30 minutes

**Preparation:** Identify and inspect all parts before beginning installation. Check package content list and diagrams below to be sure all parts are present. If any parts are missing or damaged, do not attempt to assemble, install, or operate the fixture. Contact customer service for replacement parts.