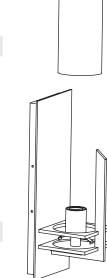

## Package Contents

| Part | Description     | Quantity |
|------|-----------------|----------|
| А    | Inner Backplate | 1 pc.    |
| В    | Mounting Screw  | 4 pcs.   |
| С    | Shade           | 1 pc.    |
| D    | Fixture Body    | 1 pc.    |

С

D

### Thank you for purchasing a Quoizel product.

В