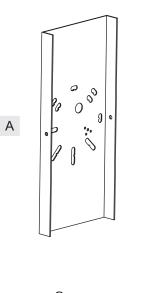

## Package Contents

| Part | Description     | Quantity |
|------|-----------------|----------|
| А    | Inner Backplate | 1 pc.    |
| В    | Mounting Screw  | 4 pcs.   |
| С    | Shade           | 1 pc.    |
| D    | Fixture Body    | 1 pc.    |

С

D