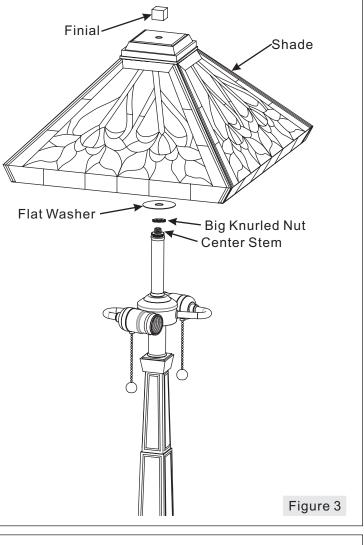

### STEP 3 - attach Shade to Fixture Body

- A. Thread Big Knurled Nut (D) onto Center Stem (H). Hand tighten until snug.
- B. Place the Flat Washer (C) and the Shade (B) over Center Stem (H).Adjust the Big Knurled Nut (D) to proper location for the Flat Washer (C), the Shade (B) and Finial (A). secure by thread Finial (A) onto the Center Stem (H), hand tighten until snug.