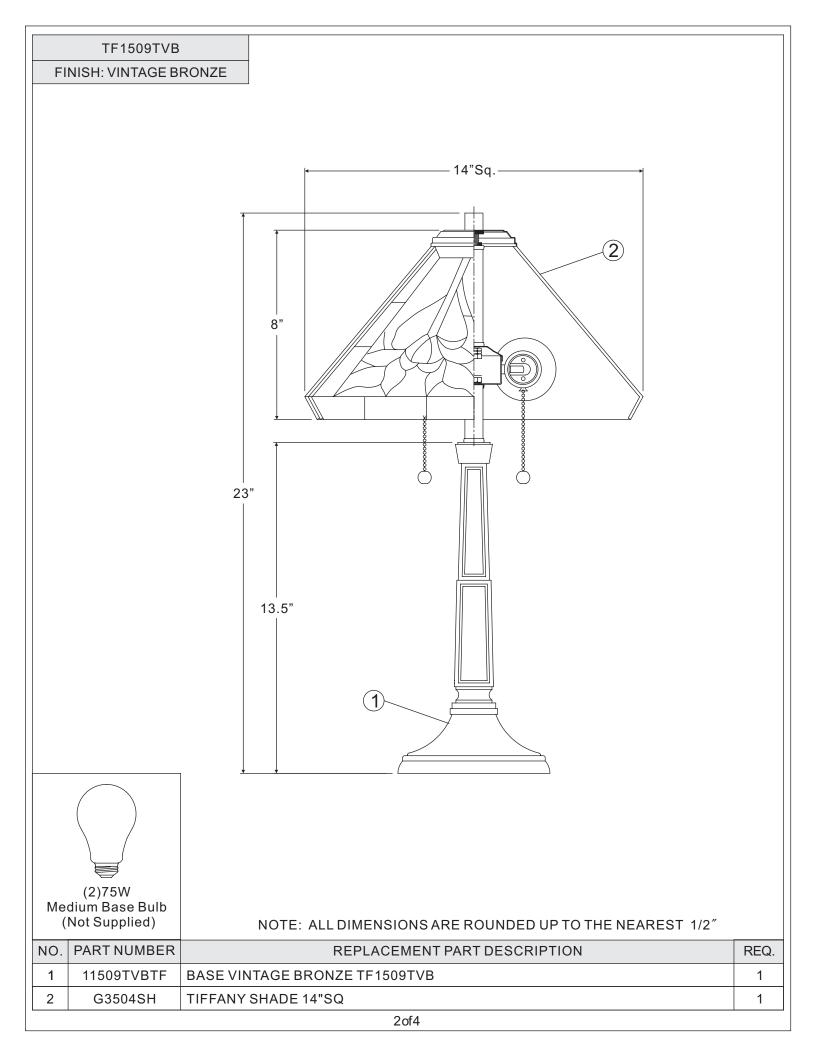

| Package Contents                                                                                                                                                                              |                   |          | A   |
|-----------------------------------------------------------------------------------------------------------------------------------------------------------------------------------------------|-------------------|----------|-----|
| Part                                                                                                                                                                                          | Description       | Quantity |     |
| А                                                                                                                                                                                             | Finial            | 1 pc.    | B   |
| В                                                                                                                                                                                             | Shade             | 1 pc.    |     |
| С                                                                                                                                                                                             | Flat Washer       | 1 pc.    |     |
| D                                                                                                                                                                                             | Big Knurled Nut   | 1 pc.    |     |
| E                                                                                                                                                                                             | Small Knurled Nut | 1 pc.    |     |
| F                                                                                                                                                                                             | Check Ring        | 1 pc.    | C C |
| G                                                                                                                                                                                             | Tube              | 1 pc.    |     |
| Н                                                                                                                                                                                             | Center Stem       | 1 pc.    |     |
| I                                                                                                                                                                                             | Socket Assembly   | 1 pc.    |     |
| J                                                                                                                                                                                             | Base              | 1 pc.    | F   |
| G J<br>H ()))))))                                                                                                                                                                             |                   |          |     |
| Thank you for purchasing a Quoizel product.   Need assistance with parts or assembly? Call Quoizel customer service at 1-631-273-2700   or visit us on-line at www.quoizel.com   October 2012 |                   |          |     |
| 1of4                                                                                                                                                                                          |                   |          |     |