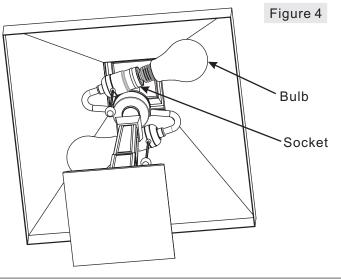

### STEP 4 - Install Bulb

- A. This fixture uses standard bulb with standard screw base . Maximum 75 watts.
- B. Insert bulb and screw snugly into place.

Your lamp is now assembled and ready to use. Enjoy!