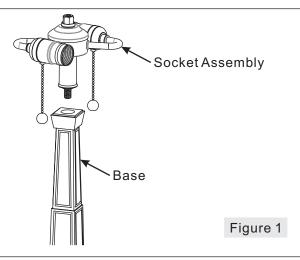

### STEP 1 - attach Socket Assembly to Base

A. Thread Socket Assembly (I) to Base (J), hand tighten until snug.