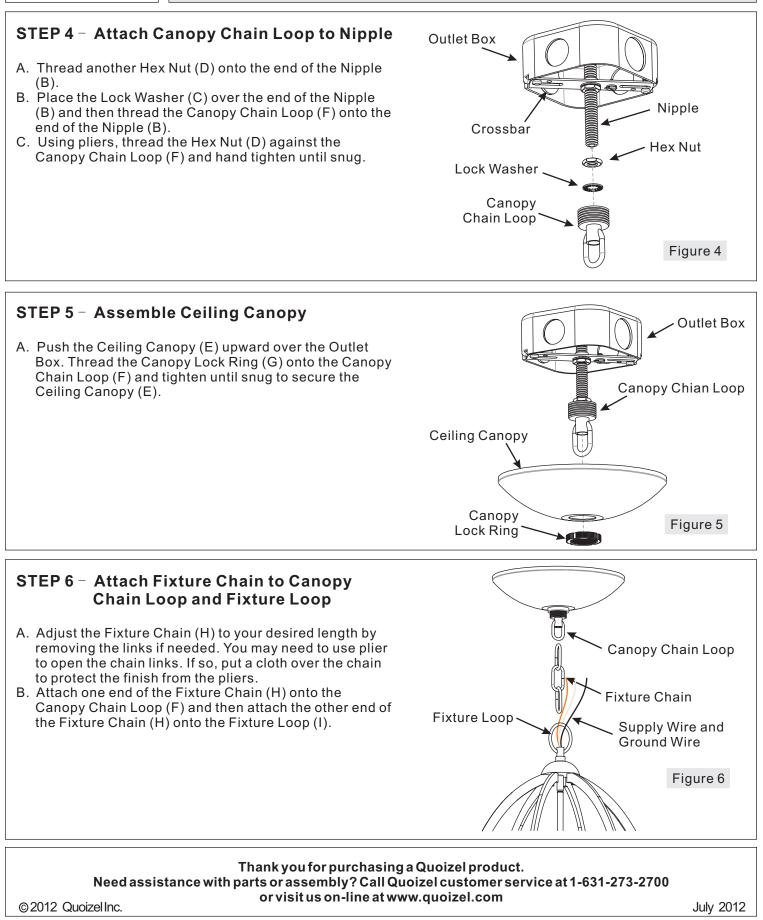

**Preparation:** Identify and inspect all parts before beginning installation. Check package content list and diagrams below to be sure all parts are present. If any parts are missing or damaged, do not attempt to assemble, install, or operate the fixture. Contact customer service for replacement parts.