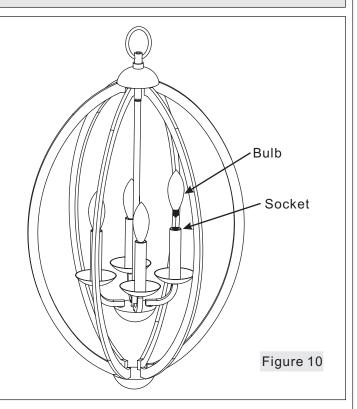

#### STEP 9 - Install Bulb

- A. This fixture uses standard bulbs with a standard screw base. Maximum 60 watts.
- B. Insert bulb and screw properly into place.

Your fixture is now assembled and ready to use. Enjoy!