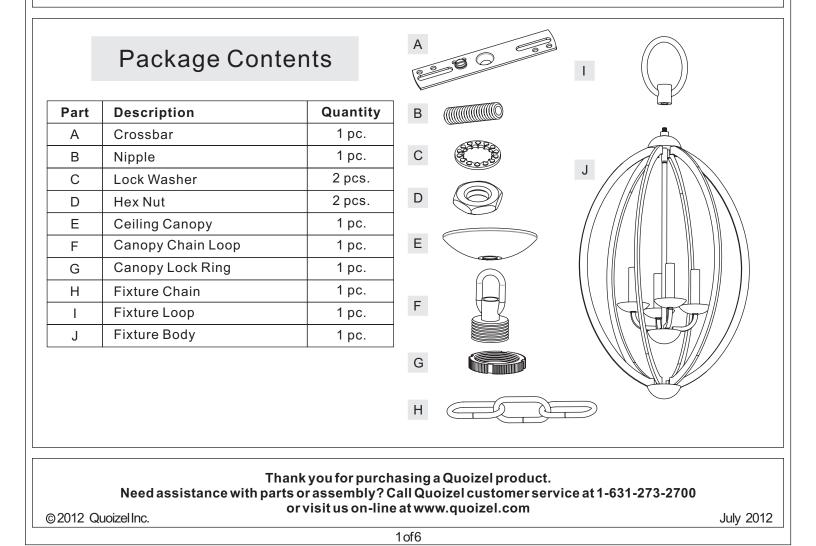

**Preparation:** Identify and inspect all parts before beginning installation. Check package content list and diagrams below to be sure all parts are present. If any parts are missing or damaged, do not attempt to assemble, install, or operate the fixture. Contact customer service for replacement parts.