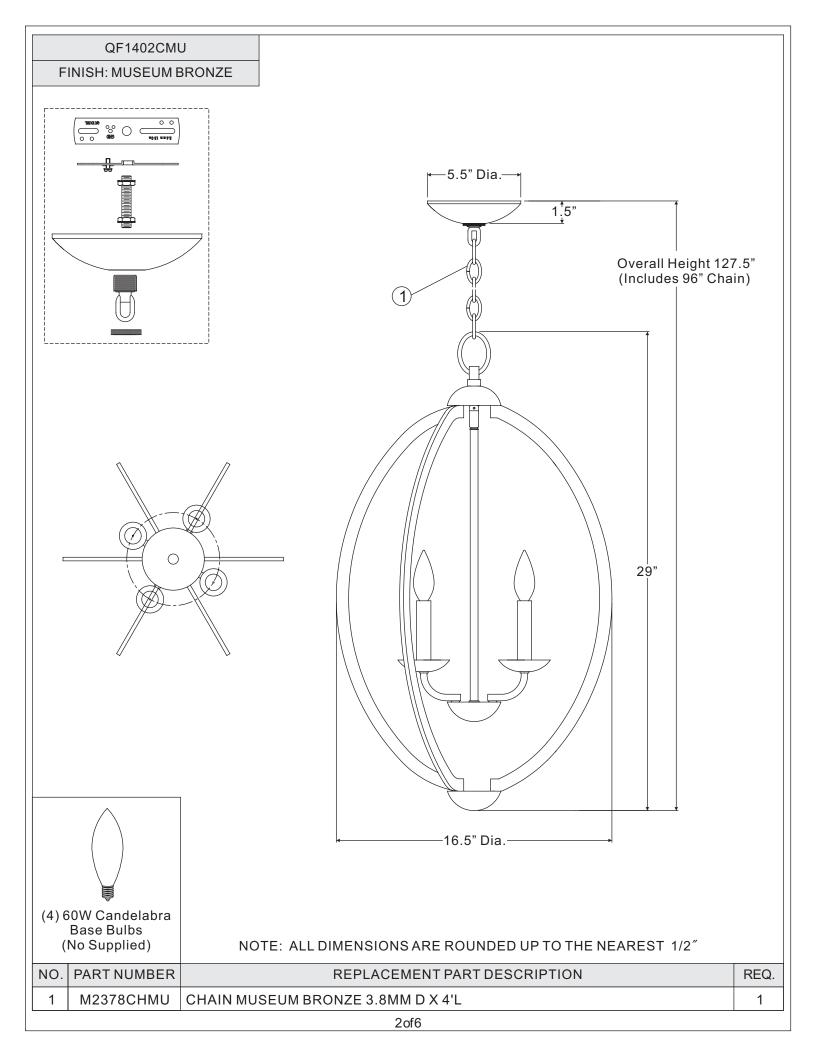

# Assembly Instruction Sheet #IS-QF1402CMU For Style QF1402CMU

**Tools Required:** Flathead screwdriver, Phillips screwdriver, pliers, wire cutters, wire strippers, electrical tape, safety glasses.

Bulb Recommended: (4) Candelabra Base 60W Maximum Estimated Assembly Time: 20-30 minutes

**Preparation:** Identify and inspect all parts before beginning installation. Check package content list and diagrams below to be sure all parts are present. If any parts are missing or damaged, do not attempt to assemble, install, or operate the fixture. Contact customer service for replacement parts.