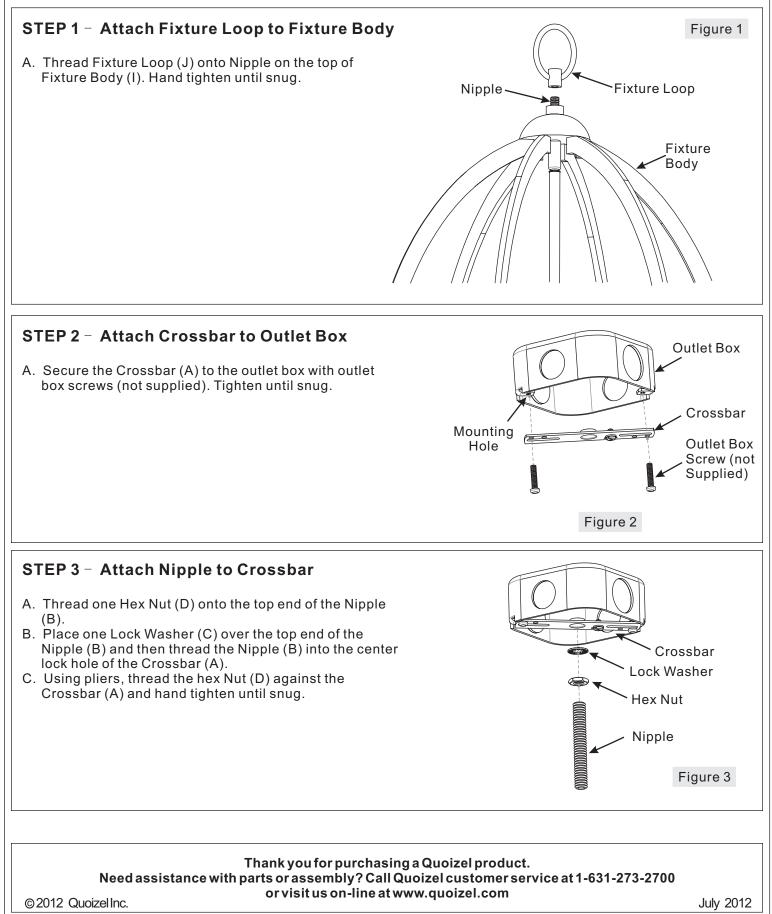

**Preparation:** Identify and inspect all parts before beginning installation. Check package content list and diagrams below to be sure all parts are present. If any parts are missing or damaged, do not attempt to assemble, install, or operate the fixture. Contact customer service for replacement parts.

#### Warnings and Cautions

Turn off electricity at circuit breaker or main fuse box before installation. Consult a licensed electrician if in doubt.

These instructions are provided for your safety. It is very important you read them completely before installing the fixture. We strongly recommend that a licensed, professional electrician perform the installation.

Disconnect fixture from power source before replacing bulbs. Make sure bulbs are given sufficient time to cool before removal. Do not subject glass parts to any shock while in operation or shattering may result.