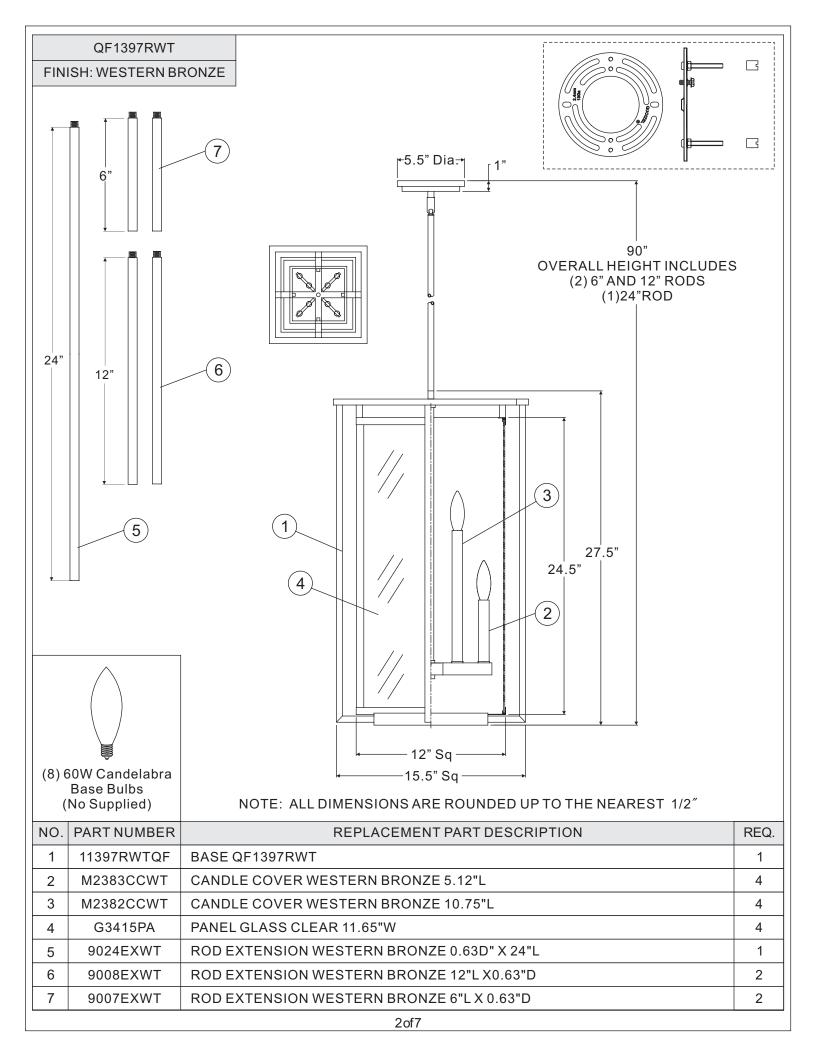

| Package Contents                                                                                                                                                                                                      |                     |          | A   | G H  |
|-----------------------------------------------------------------------------------------------------------------------------------------------------------------------------------------------------------------------|---------------------|----------|-----|------|
| Part                                                                                                                                                                                                                  | Description         | Quantity |     | l a  |
| А                                                                                                                                                                                                                     | Crossbar            | 1 pc.    |     |      |
| В                                                                                                                                                                                                                     | Mounting Screw      | 2 pcs.   | в   |      |
| С                                                                                                                                                                                                                     | Lock Washer         | 2 pcs.   | D   |      |
| D                                                                                                                                                                                                                     | Hex Nut             | 2 pcs.   |     |      |
| E                                                                                                                                                                                                                     | Mounting Ball       | 2 pcs.   | C C |      |
| F                                                                                                                                                                                                                     | Ceiling Canopy      | 1 pc.    | D   |      |
| G                                                                                                                                                                                                                     | 6" Rod with Nipple  | 2 pcs.   |     | J    |
| Н                                                                                                                                                                                                                     | 12" Rod with Nipple | 2 pcs.   | E   |      |
| I                                                                                                                                                                                                                     | 24" Rod with Nipple | 1 pc.    |     |      |
| J                                                                                                                                                                                                                     | Socket Assembly     | 1 pc.    |     |      |
| К                                                                                                                                                                                                                     | Long Candle Cover   | 4 pcs.   |     |      |
| L                                                                                                                                                                                                                     | Short Candle Cover  | 4 pcs.   | F   | () К |
|                                                                                                                                                                                                                       |                     |          |     |      |
| Thank you for purchasing a Quoizel product.         Need assistance with parts or assembly? Call Quoizel customer service at 1-631-273-2700         or visit us on-line at www.quoizel.com         © 2012 QuoizelInc. |                     |          |     |      |
| 1of7                                                                                                                                                                                                                  |                     |          |     |      |