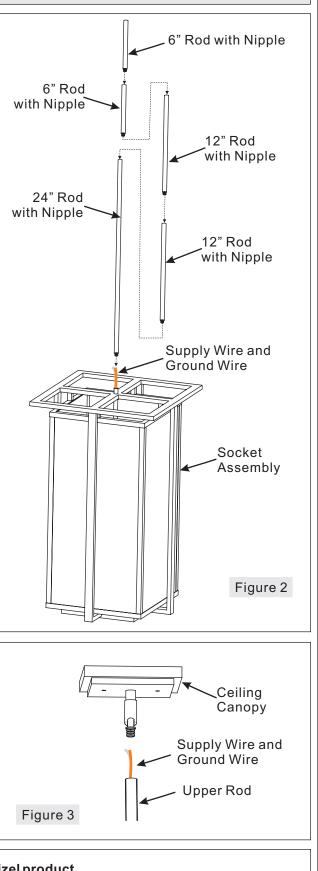

A. Determine the Rods (G/H/I) to be assembled to the Socket Assembly (J) according to your hanging height.
B. Pass Supply Wires and Ground Wire through the chosen

STEP 3 – Assemble Ceiling Canopy to Upper

A. Pass Supply Wires and Ground Wire through the Ceiling Canopy (F) and then thread the Ceiling Canopy (F) and the Upper Rod together. Hand tighten until snug.

Rod

Rods (G/H/I), then thread the chosen Rods (G/H/I) and the Socket Assembly (J) together. Hand tighten until snug.