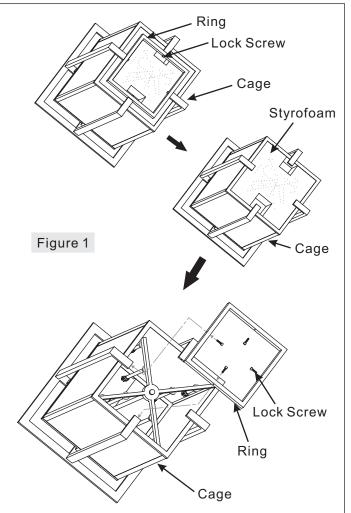

### STEP 1 - Remove Styrofoam inside of the Cage

- A. Place the Cage onto a flat working surface with the bottom facing up. Remove the Ring from the bottom of the Cage by unscrewing Lock Screws.
- B. Remove Styrofoam inside the Cage.
- C. Attach the Ring back onto the bottom of the Cage and secure with Lock Screws. Hand tighten until snug.