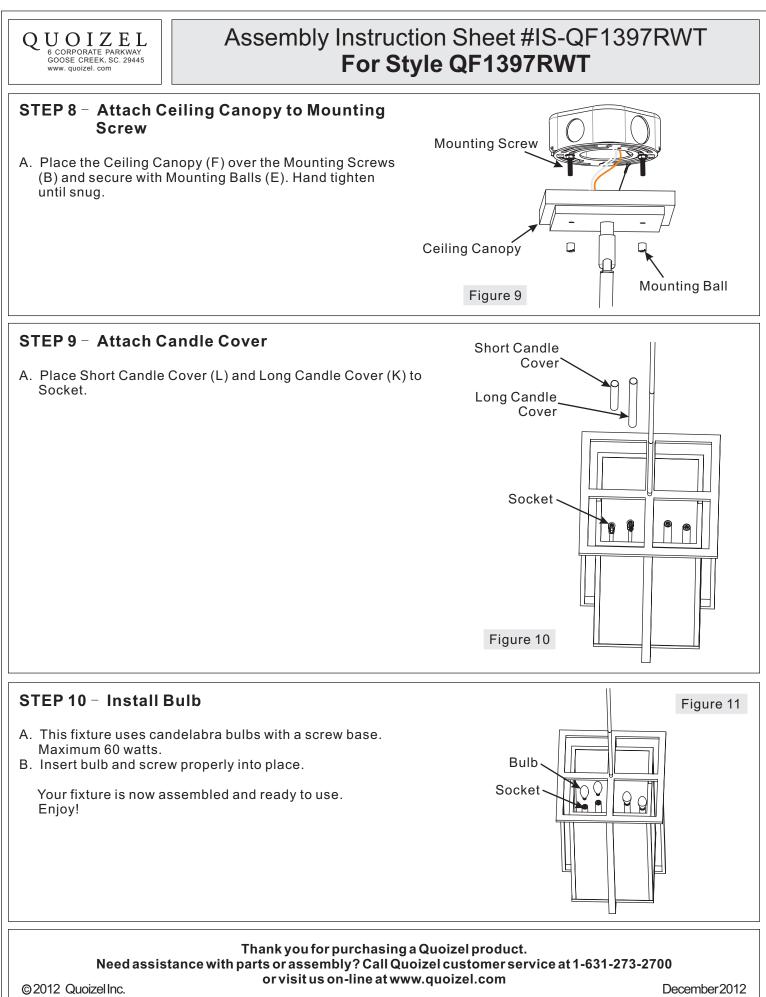

| Package Contents                                                                                                                                                                                                      |                     |          | A   | G H  |
|-----------------------------------------------------------------------------------------------------------------------------------------------------------------------------------------------------------------------|---------------------|----------|-----|------|
| Part                                                                                                                                                                                                                  | Description         | Quantity |     | l a  |
| А                                                                                                                                                                                                                     | Crossbar            | 1 pc.    |     |      |
| В                                                                                                                                                                                                                     | Mounting Screw      | 2 pcs.   | в   |      |
| С                                                                                                                                                                                                                     | Lock Washer         | 2 pcs.   | D   |      |
| D                                                                                                                                                                                                                     | Hex Nut             | 2 pcs.   |     |      |
| E                                                                                                                                                                                                                     | Mounting Ball       | 2 pcs.   | C C |      |
| F                                                                                                                                                                                                                     | Ceiling Canopy      | 1 pc.    | D   |      |
| G                                                                                                                                                                                                                     | 6" Rod with Nipple  | 2 pcs.   |     | J    |
| Н                                                                                                                                                                                                                     | 12" Rod with Nipple | 2 pcs.   | E   |      |
| I                                                                                                                                                                                                                     | 24" Rod with Nipple | 1 pc.    |     |      |
| J                                                                                                                                                                                                                     | Socket Assembly     | 1 pc.    |     |      |
| К                                                                                                                                                                                                                     | Long Candle Cover   | 4 pcs.   |     |      |
| L                                                                                                                                                                                                                     | Short Candle Cover  | 4 pcs.   | F   | () К |
|                                                                                                                                                                                                                       |                     |          |     |      |
| Thank you for purchasing a Quoizel product.         Need assistance with parts or assembly? Call Quoizel customer service at 1-631-273-2700         or visit us on-line at www.quoizel.com         © 2012 QuoizelInc. |                     |          |     |      |
| 1of7                                                                                                                                                                                                                  |                     |          |     |      |