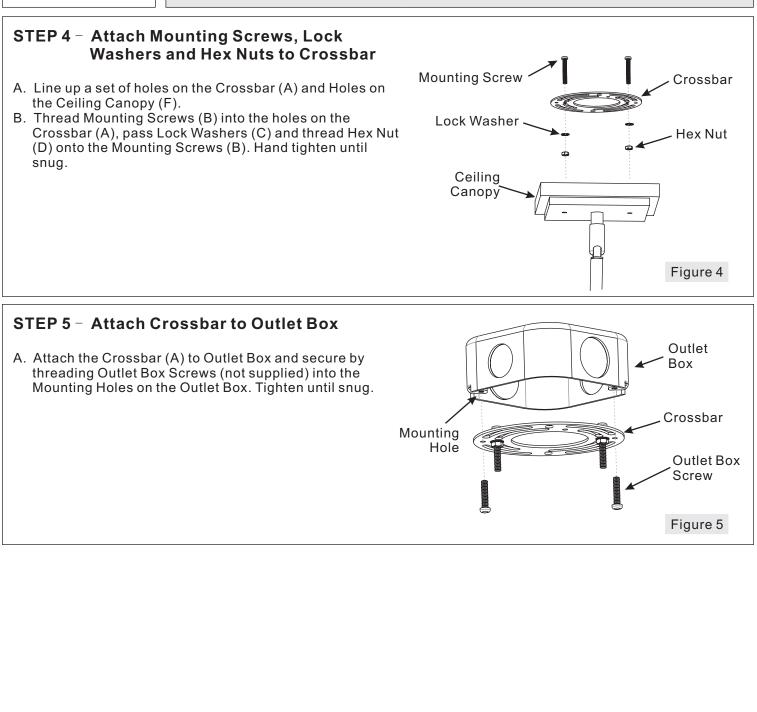

el customer service at 1-631-273-2700 or visit us on-line at www.quoizel.com

© 2012 Quoizel Inc.

December 2012





A. Determine the Rods (G/H/I) to be assembled to the Socket Assembly (J) according to your hanging height.
B. Pass Supply Wires and Ground Wire through the chosen

STEP 3 – Assemble Ceiling Canopy to Upper

A. Pass Supply Wires and Ground Wire through the Ceiling Canopy (F) and then thread the Ceiling Canopy (F) and the Upper Rod together. Hand tighten until snug.

Rod

Rods (G/H/I), then thread the chosen Rods (G/H/I) and the Socket Assembly (J) together. Hand tighten until snug.



#### Thank you for purchasing a Quoizel product. Need assistance with parts or assembly? Call Quoizel customer service at 1-631-273-2700 or visit us on-line at www.quoizel.com

December2012





©2012 Quoizel Inc.

5of7

December 2012



Crossbar

Slot

Figure 6

Figure 7

### STEP 6 – Attach Lanyard

- A. The purpose of the lanyard is to provide the installer a means to support the fixture from the junction box while connecting the electrical wires. This enables the fixture to hang from the junction box and your hands are free to make the wire connections.
- B. Turn the Button Stop so it may be inserted into the crossbar slot. Make sure the Button Stop is completely inside the crossbar. Slowly release the fixture to make sure it is supported by the Button Stop. Proceed to the wiring steps. Once you are complete with the wiring there is nothing to do with Lanyard. The Lanyard will push into the junction box when the fixture is placed for final mounting.

#### STEP 7 – Make Wire