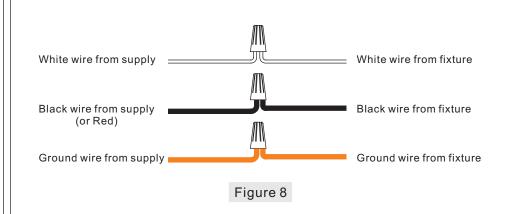

#### STEP 7 – Make Wire Connections

- A. Use standard wire connectors to make all wire connections. (Connectors are not included with fixture.) Strip and prepare wire ends according to instructions supplied with connectors.
- B. Connect White Supply Wire from the Outlet Box to White Wire from fixture.
- C. Connect Black (or Red) Supply Wire from the Outlet Box to Black Wire from fixture.
- D. Connect Ground Wire from the Outlet Box to Ground Wire from fixture.
- E. Twist connectors until wires are tightly joined together.
- F. Wrap each connection with approved electrical tape and carefully stuff all the connected wires into the Outlet Box.