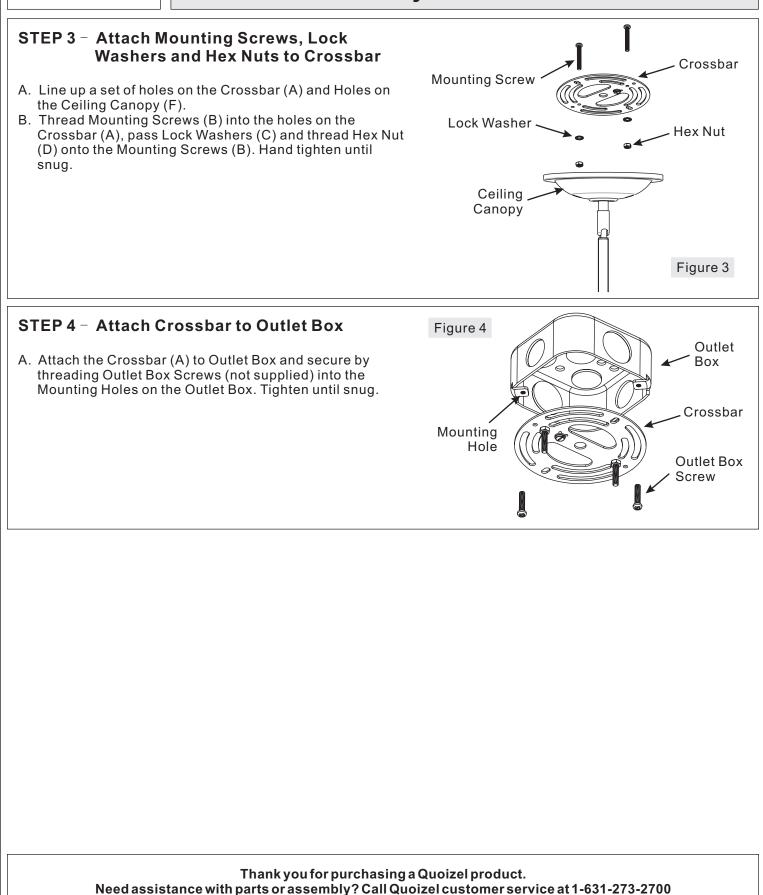

| Part | Description    | Quantity |
|------|----------------|----------|
| А    | Crossbar       | 1 pc.    |
| В    | Mounting Screw | 2 pcs.   |
| С    | Lock Washer    | 2 pcs.   |
| D    | Hex Nut        | 2 pcs.   |
| E    | Mounting Ball  | 2 pcs.   |
| F    | Ceiling Canopy | 1 pc.    |
| G    | 6" Rod         | 2 pcs.   |
| Н    | 12" Rod        | 2 pcs.   |
| I    | Shade Assembly | 1 pc.    |
| J    | Lock Screw     | 3 pcs.   |
| К    | Tab            | 3 pcs.   |
| L    | Diffuser       | 1 pc.    |