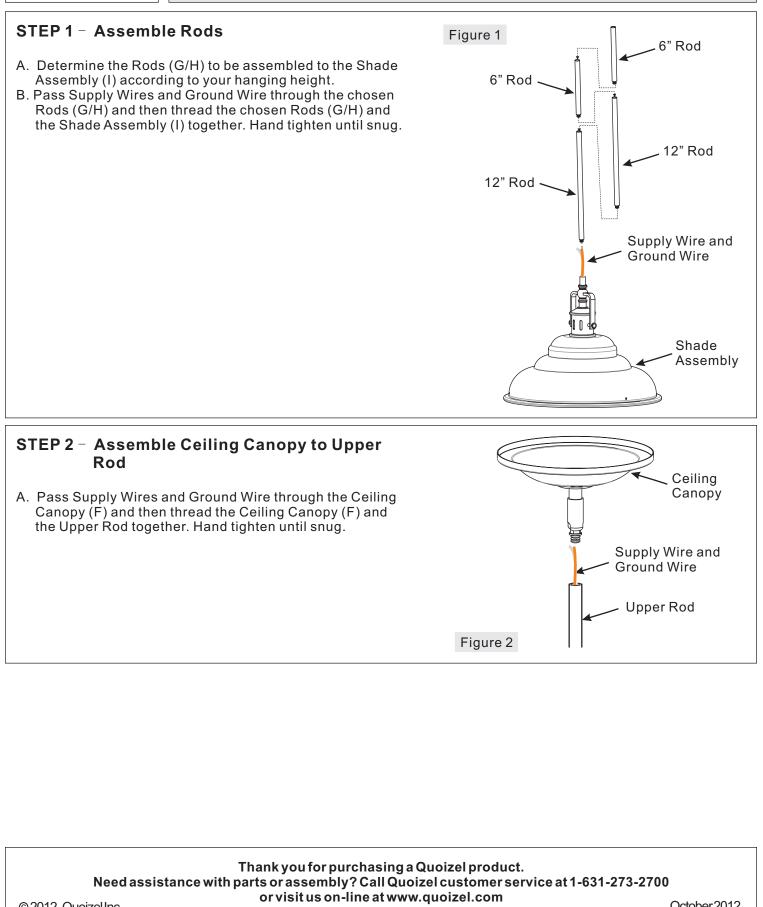

| Part | Description    | Quantity |
|------|----------------|----------|
| А    | Crossbar       | 1 pc.    |
| В    | Mounting Screw | 2 pcs.   |
| С    | Lock Washer    | 2 pcs.   |
| D    | Hex Nut        | 2 pcs.   |
| E    | Mounting Ball  | 2 pcs.   |
| F    | Ceiling Canopy | 1 pc.    |
| G    | 6" Rod         | 2 pcs.   |
| Н    | 12" Rod        | 2 pcs.   |
| I    | Shade Assembly | 1 pc.    |
| J    | Lock Screw     | 3 pcs.   |
| К    | Tab            | 3 pcs.   |
| L    | Diffuser       | 1 pc.    |