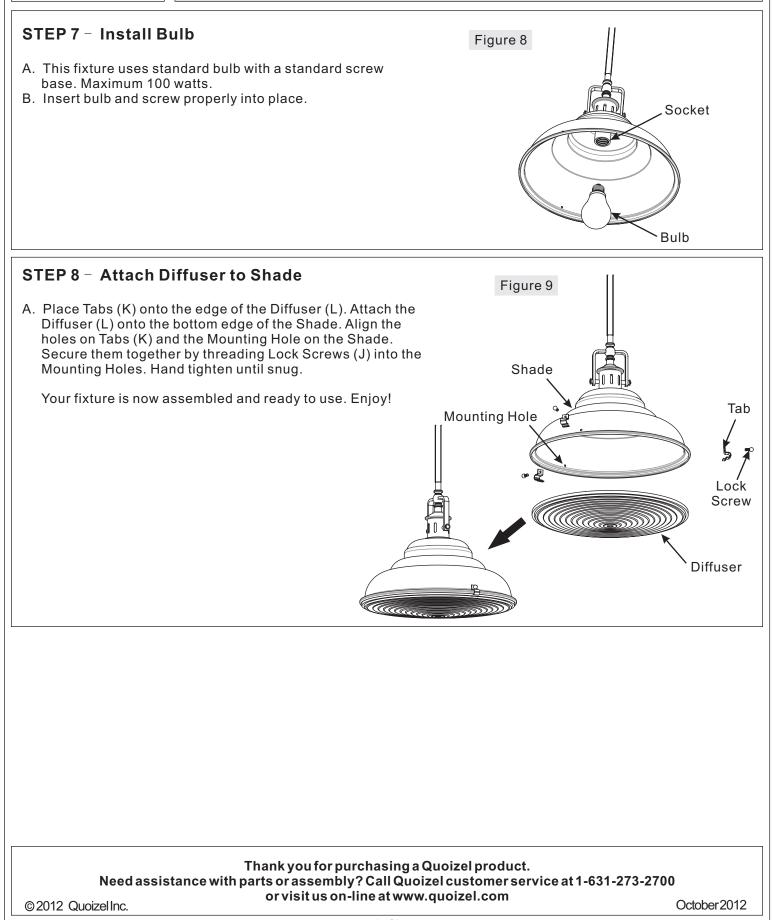

| Part | Description    | Quantity |
|------|----------------|----------|
| А    | Crossbar       | 1 pc.    |
| В    | Mounting Screw | 2 pcs.   |
| С    | Lock Washer    | 2 pcs.   |
| D    | Hex Nut        | 2 pcs.   |
| E    | Mounting Ball  | 2 pcs.   |
| F    | Ceiling Canopy | 1 pc.    |
| G    | 6" Rod         | 2 pcs.   |
| Н    | 12" Rod        | 2 pcs.   |
| I    | Shade Assembly | 1 pc.    |
| J    | Lock Screw     | 3 pcs.   |
| К    | Tab            | 3 pcs.   |
| L    | Diffuser       | 1 pc.    |