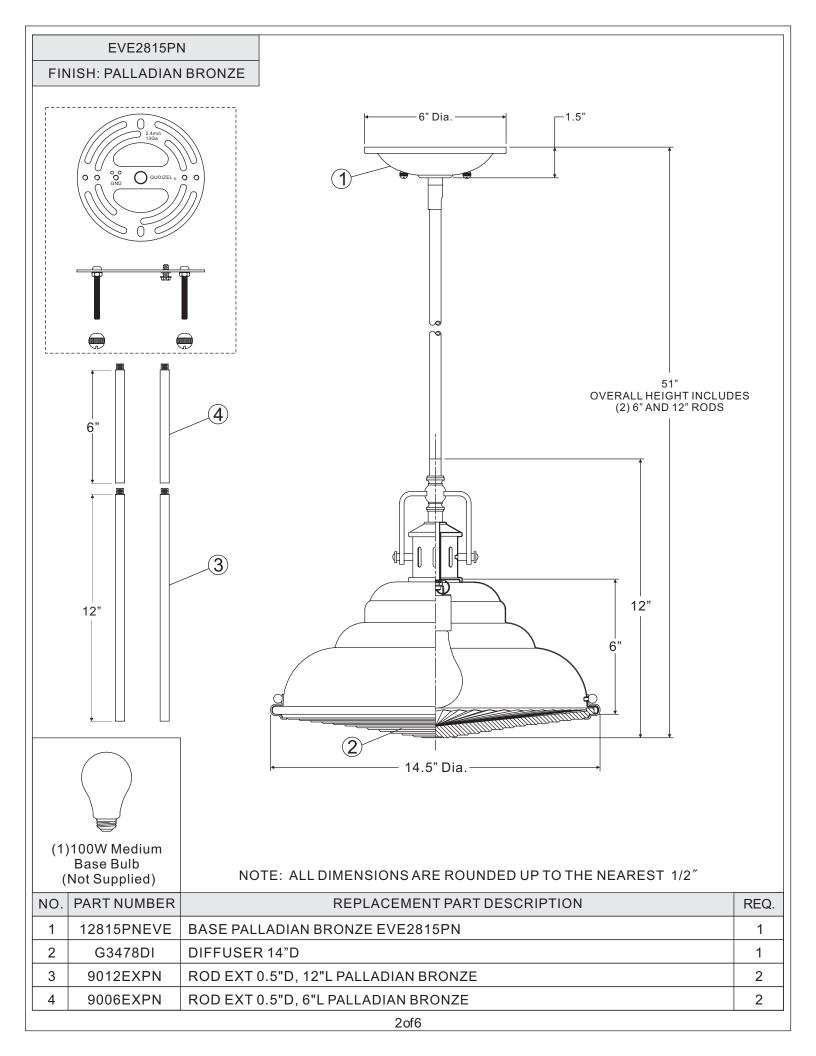

| Part | Description    | Quantity |
|------|----------------|----------|
| А    | Crossbar       | 1 pc.    |
| В    | Mounting Screw | 2 pcs.   |
| С    | Lock Washer    | 2 pcs.   |
| D    | Hex Nut        | 2 pcs.   |
| E    | Mounting Ball  | 2 pcs.   |
| F    | Ceiling Canopy | 1 pc.    |
| G    | 6" Rod         | 2 pcs.   |
| Н    | 12" Rod        | 2 pcs.   |
| I    | Shade Assembly | 1 pc.    |
| J    | Lock Screw     | 3 pcs.   |
| К    | Tab            | 3 pcs.   |
| L    | Diffuser       | 1 pc.    |