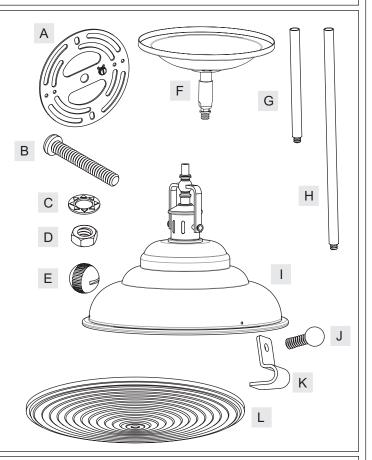

| Part | Description    | Quantity |
|------|----------------|----------|
| А    | Crossbar       | 1 pc.    |
| В    | Mounting Screw | 2 pcs.   |
| С    | Lock Washer    | 2 pcs.   |
| D    | Hex Nut        | 2 pcs.   |
| E    | Mounting Ball  | 2 pcs.   |
| F    | Ceiling Canopy | 1 pc.    |
| G    | 6" Rod         | 2 pcs.   |
| Н    | 12" Rod        | 2 pcs.   |
| I    | Shade Assembly | 1 pc.    |
| J    | Lock Screw     | 3 pcs.   |
| К    | Tab            | 3 pcs.   |
| L    | Diffuser       | 1 pc.    |