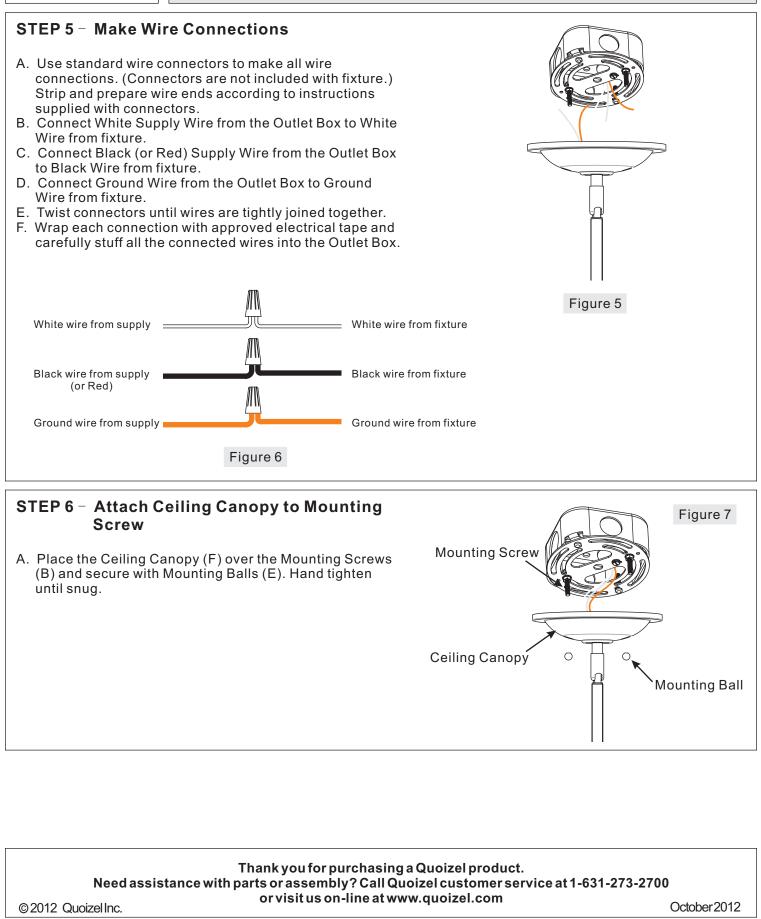

| Part | Description    | Quantity |
|------|----------------|----------|
| А    | Crossbar       | 1 pc.    |
| В    | Mounting Screw | 2 pcs.   |
| С    | Lock Washer    | 2 pcs.   |
| D    | Hex Nut        | 2 pcs.   |
| E    | Mounting Ball  | 2 pcs.   |
| F    | Ceiling Canopy | 1 pc.    |
| G    | 6" Rod         | 2 pcs.   |
| Н    | 12" Rod        | 2 pcs.   |
| I    | Shade Assembly | 1 pc.    |
| J    | Lock Screw     | 3 pcs.   |
| К    | Tab            | 3 pcs.   |
| L    | Diffuser       | 1 pc.    |