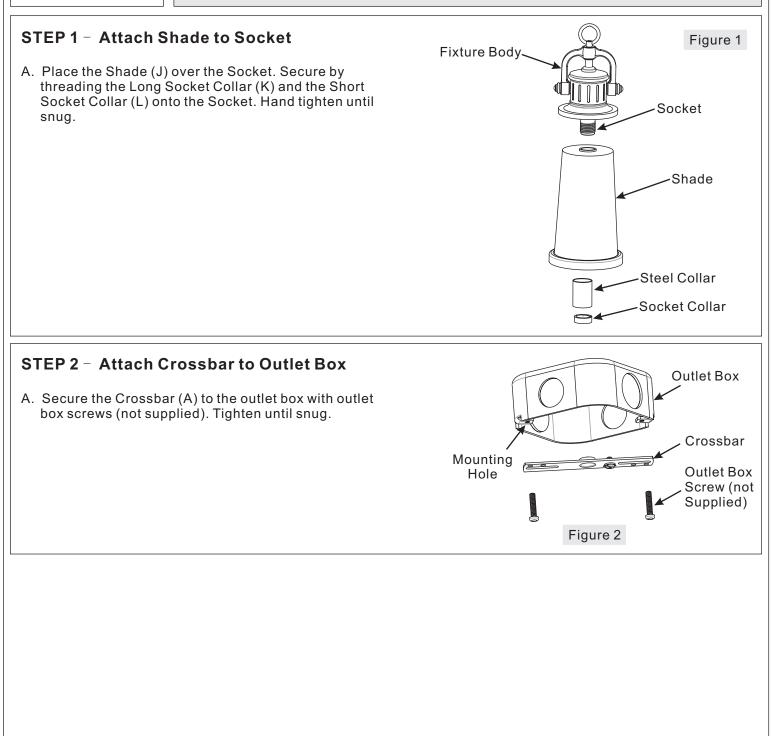

### STEP 6 – Attach Fixture Chain to Canopy Chain Loop and Fixture Loop

- A. Adjust the Fixture Chain (G) to your desired length by removing the links if needed. You may need to use plier to open the chain links. If so, put a cloth over the chain to protect the finish from the pliers.
- B. Attach one end of the Fixture Chain (G) onto the Canopy Chain Loop (E) and then attach the other end of the Fixture Chain (G) onto the fixture loop on the top of the fixture.

#### STEP 7 – Pass Supply Wires through Fixture Chain

A. Pull the Supply Wires and Ground Wire up through the Fixture Chain (G) alternating links. Push the wires up through the Canopy Chain Loop (E) into the outlet box.