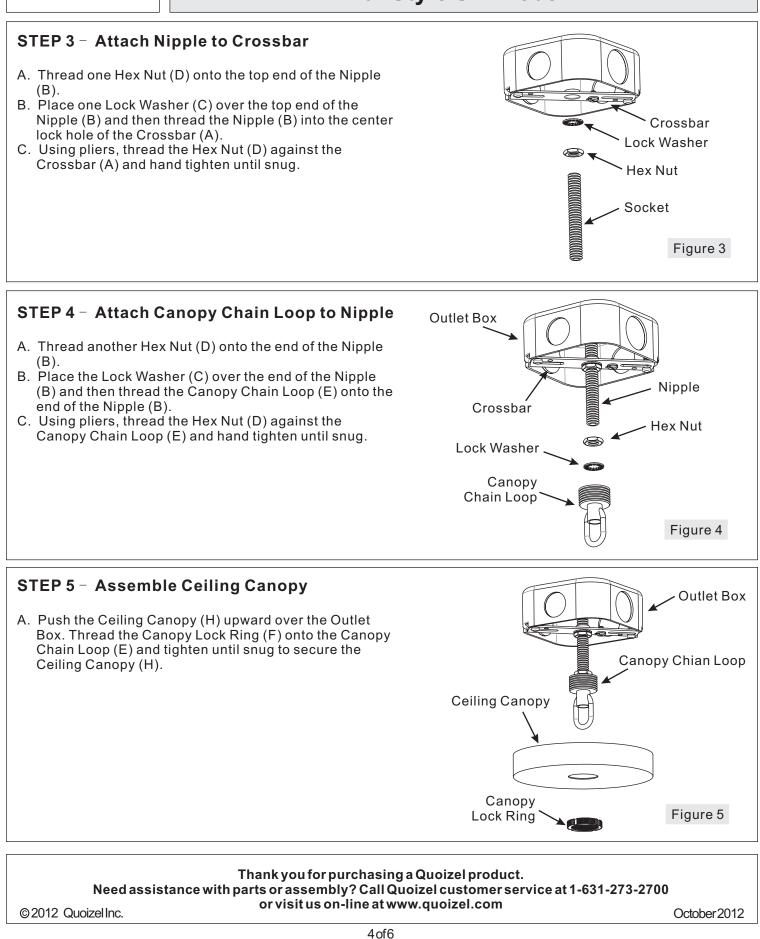

### STEP 8 - Make Wire Connections

- A. Un-thread the Canopy Lock Ring (F) and slide Canopy Lock Ring (F) and Ceiling Canopy (H) down the Fixture Chain (G).
- B. Push all slack fixture wire through Canopy Chain Loop (E) into Outlet Box. Trim excess fixture wire leaving a minimum of 6 inch. Hanging out of the Outlet Box.
- C. Use standard wire connectors to make all wire connections. (Connectors are not included with fixture.) Strip and prepare wire ends according to instructions supplied with connectors.
- D. Connect White Supply Wire from the Outlet Box to White Wire from fixture.
- E. Connect Black (or Red) Supply Wire from the Outlet Box to Black Wire from fixture.
- F. Connect Ground Wire from the Outlet Box to Ground Wire from fixture.
- G. Twist connectors until wires are tightly joined together.
- H. Wrap each connection with approved electrical tape and
- carefully stuff all the connected wires into the Outlet Box.
- G. Re-attach the Ceiling Canopy (H) as shown in Step 5.

### STEP 9 – Install Bulb

- A. This fixture uses Edson bulbs with a standard screw base. Maximum 60 watts.
- B. Insert bulb and screw snugly into place.

Your fixture is now assembled and ready to use. Enjoy!