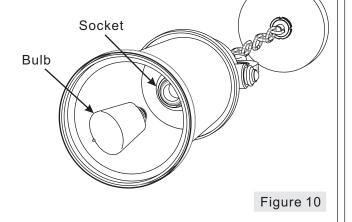

### STEP 9 – Install Bulb

- A. This fixture uses Edson bulbs with a standard screw base. Maximum 60 watts.
- B. Insert bulb and screw snugly into place.

Your fixture is now assembled and ready to use. Enjoy!