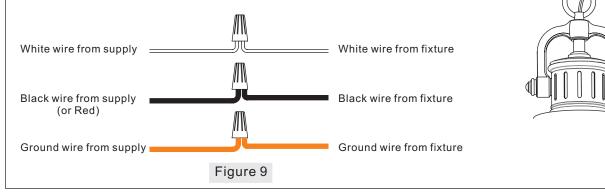

### STEP 8 - Make Wire Connections

- A. Un-thread the Canopy Lock Ring (F) and slide Canopy Lock Ring (F) and Ceiling Canopy (H) down the Fixture Chain (G).
- B. Push all slack fixture wire through Canopy Chain Loop (E) into Outlet Box. Trim excess fixture wire leaving a minimum of 6 inch. Hanging out of the Outlet Box.
- C. Use standard wire connectors to make all wire connections. (Connectors are not included with fixture.) Strip and prepare wire ends according to instructions supplied with connectors.
- D. Connect White Supply Wire from the Outlet Box to White Wire from fixture.
- E. Connect Black (or Red) Supply Wire from the Outlet Box to Black Wire from fixture.
- F. Connect Ground Wire from the Outlet Box to Ground Wire from fixture.
- G. Twist connectors until wires are tightly joined together.
- H. Wrap each connection with approved electrical tape and
- carefully stuff all the connected wires into the Outlet Box.
- G. Re-attach the Ceiling Canopy (H) as shown in Step 5.