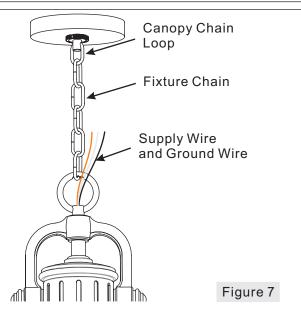

#### STEP 7 – Pass Supply Wires through Fixture Chain

A. Pull the Supply Wires and Ground Wire up through the Fixture Chain (G) alternating links. Push the wires up through the Canopy Chain Loop (E) into the outlet box.

#### Thank you for purchasing a Quoizel product. Need assistance with parts or assembly? Call Quoizel customer service at 1-631-273-2700 or visit us on-line at www.quoizel.com

October 2012

5of6

Supply Wire and

**Outlet Box** 

Ground Wire from