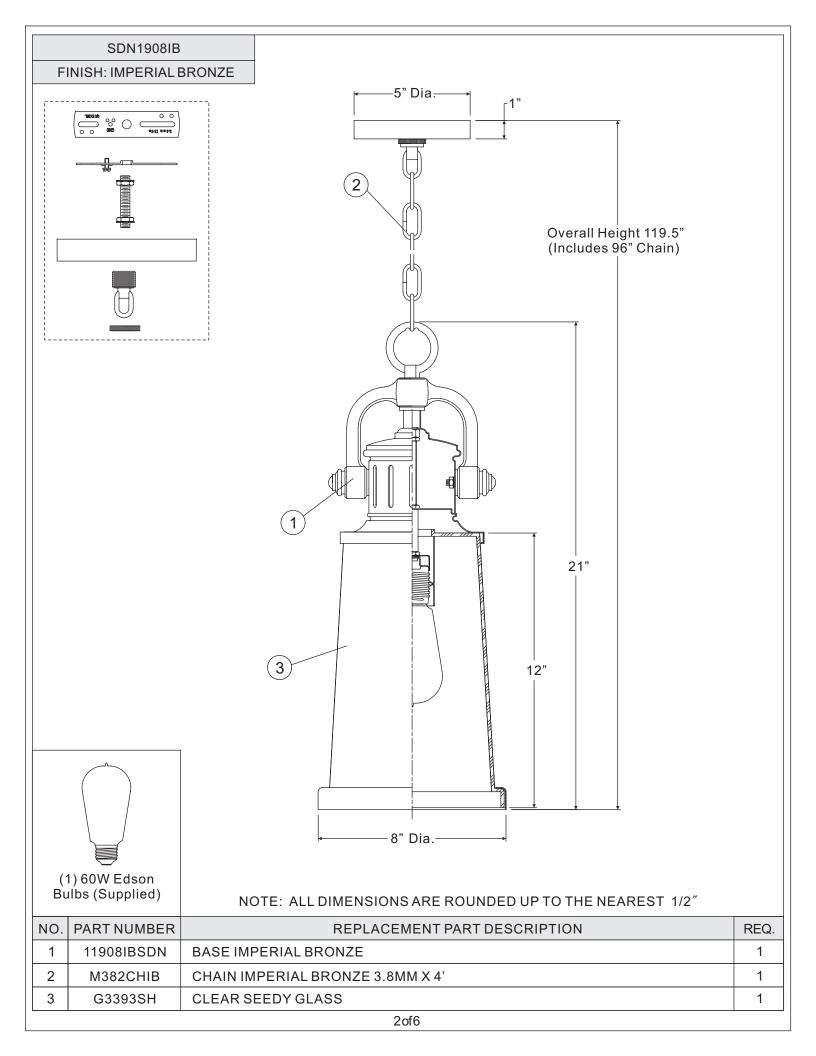

| Part Description Quantity   A Crossbar 1 pc.   B Nipple 1 pc.   C Lock Washer 2 pcs.   D Hex Nut 2 pcs.   E Canopy Chain Loop 1 pc.   F Canopy Lock Ring 1 pc.   H Ceiling Canopy 1 pc.   J Shade 1 pc.   J Shade 1 pc.   L Short Socket Collar 1 pc.   M Edson Bulb 1 pc.   H Celory for purchasing a Quoizel product.   Need assistance with parts or assembly? Call Quoizel customer service at 1-631-273-2700 or visit us on-line at www.quoizel.com   October 2012 October 2012                                                                                                                                                                                                                                                                                                                                                                                                                                                                                                                                                                                                                                                                                                                                                                                                                                                                                                                                                                                                                                                                                                                                                                                                                                                                                                                                                                                                                                                                                                                              |                                                                                         | Package Conter      | • • •    |      |         |  |   |  |  |
|-------------------------------------------------------------------------------------------------------------------------------------------------------------------------------------------------------------------------------------------------------------------------------------------------------------------------------------------------------------------------------------------------------------------------------------------------------------------------------------------------------------------------------------------------------------------------------------------------------------------------------------------------------------------------------------------------------------------------------------------------------------------------------------------------------------------------------------------------------------------------------------------------------------------------------------------------------------------------------------------------------------------------------------------------------------------------------------------------------------------------------------------------------------------------------------------------------------------------------------------------------------------------------------------------------------------------------------------------------------------------------------------------------------------------------------------------------------------------------------------------------------------------------------------------------------------------------------------------------------------------------------------------------------------------------------------------------------------------------------------------------------------------------------------------------------------------------------------------------------------------------------------------------------------------------------------------------------------------------------------------------------------|-----------------------------------------------------------------------------------------|---------------------|----------|------|---------|--|---|--|--|
| A Crossbar 1 pc.   B Nipple 1 pc.   C Lock Washer 2 pcs.   D Hex Nut 2 pcs.   E Canopy Chain Loop 1 pc.   F Canopy Lock Ring 1 pc.   G Fixture Chain 1 pc.   H Ceiling Canopy 1 pc.   J Shade 1 pc.   K Long Socket Collar 1 pc.   K Long Socket Collar 1 pc.   M Edson Bulb 1 pc.   H Cellar 1 pc.   H Cellar 1 pc.   M Edson Bulb 1 pc.   Meed assistance with parts or assembly? Call Quoizel customer service at 1-631-273-2700 or visit us on-line at www.quoizel.com October 2012                                                                                                                                                                                                                                                                                                                                                                                                                                                                                                                                                                                                                                                                                                                                                                                                                                                                                                                                                                                                                                                                                                                                                                                                                                                                                                                                                                                                                                                            | Part                                                                                    | Description         | Quantity |      |         |  |   |  |  |
| C Lock Washer 2 pcs.   D Hex Nut 2 pcs.   E Canopy Chain Loop 1 pc.   F Canopy Lock Ring 1 pc.   G Fixture Chain 1 pc.   H Ceiling Canopy 1 pc.   J Shade 1 pc.   L Short Socket Collar 1 pc.   L Short Socket Collar 1 pc.   H Edson Bulb 1 pc.   H Coizel product.   Need assistance with parts or assembly? Call Quoizel customer service at 1-631-273-2700 or visit us on-line at www.quoizel.com   October 2012 October 2012                                                                                                                                                                                                                                                                                                                                                                                                                                                                                                                                                                                                                                                                                                                                                                                                                                                                                                                                                                                                                                                                                                                                                                                                                                                                                                                                                                                                                                                                                                                  | Α                                                                                       | Crossbar            | 1 pc.    | В    |         |  | J |  |  |
| C Lock Washer 2 pcs.   D Hex Nut 2 pcs.   E Canopy Chain Loop 1 pc.   F Canopy Lock Ring 1 pc.   G Fixture Chain 1 pc.   H Ceiling Canopy 1 pc.   J Shade 1 pc.   J Shade 1 pc.   L Short Socket Collar 1 pc.   M Edson Bulb 1 pc.   H Cellar 1 pc.   M Edson Bulb 1 pc.   H Cellar 1 pc.   M Edson Bulb 1 pc.   M Edson Bulb 1 pc.   W Edson Bulb 1 pc.   H Ceilar construction of purchasing a Quoizel product.   Need assistance with parts or assembly? Call Quoizel customer service at 1-631-273-2700 or visit us on-line at www.quoizel.com   @2012 QuoizelInc. October 2012                                                                                                                                                                                                                                                                                                                                                                                                                                                                                                                                                                                                                                                                                                                                                                                                                                                                                                                                                                                                                                                                                                                                                                                                                                                                                                                                                                                                                               | В                                                                                       | Nipple              | 1 pc.    | С    | (Carros |  | D |  |  |
| E Canopy Chain Loop 1 pc.   F Canopy Lock Ring 1 pc.   G Fixture Chain 1 pc.   H Ceiling Canopy 1 pc.   J Shade 1 pc.   J Shade 1 pc.   L Short Socket Collar 1 pc.   L Short Socket Collar 1 pc.   M Edson Bulb 1 pc.   H Ceiling Canopy 1 pc.   M Edson Bulb 1 pc.   H Ceiling Canopy 1 pc.   M Edson Bulb 1 pc.   H Ceiling Canopy 1 pc.   M Edson Bulb 1 pc.   H Ceiling Canopy 1 pc.   Corvisit us on-line at www.quoizel.com Cetober 2012                                                                                                                                                                                                                                                                                                                                                                                                                                                                                                                                                                                                                                                                                                                                                                                                                                                                                                                                                                                                                                                                                                                                                                                                                                                                                                                                                                                                             | С                                                                                       | Lock Washer         | 2 pcs.   |      |         |  |   |  |  |
| F Canopy Lock Ring 1 pc.   G Fixture Chain 1 pc.   H Ceiling Canopy 1 pc.   I Fixture Body 1 pc.   J Shade 1 pc.   K Long Socket Collar 1 pc.   L Short Socket Collar 1 pc.   M Edson Bulb 1 pc.   H Ceiling Canopy 1 pc.   K Long Socket Collar 1 pc.   H Edson Bulb 1 pc.   H Ceiling Canopy 1 pc.   M Edson Bulb 1 pc.   H Ceiling Canopy 1 pc.   H Ceiling Canopy 1 pc.   M Edson Bulb 1 pc. M   H Ceiling Canopy 1 pc. M   Cotober 2012 October 2012 October 2012                                                                                                                                                                                                                                                                                                                                                                                                                                                                                                                                                                                                                                                                                                                                                                                                                                                                                                                                                                                                                                                                                                                                                                                                                                                                                                                                                                                                                                                                                                                                            | D                                                                                       | Hex Nut             | 2 pcs.   | D    |         |  |   |  |  |
| G Fixture Chain 1 pc.   H Ceiling Canopy 1 pc.   I Fixture Body 1 pc.   J Shade 1 pc.   L Short Socket Collar 1 pc.   L Short Socket Collar 1 pc.   M Edson Bulb 1 pc.   H Ceiling Socket Collar 1 pc.   M Edson Bulb 1 pc.   H Ceiling Canopy 1 pc.   M Edson Bulb 1 pc.   H Ceiling Canopy 1 pc.   M Edson Bulb 1 pc. M   H Ceiling Canopy 1 pc. M   G Cuitar M M M   G Cuitar M M M   G Cuitar M M M   M Edson Bulb 1 pc. M M M   M Collague of the parts or assembly? Call Quoizel customer service at 1-631-273-2700 or visit us on-line at www.quoizel.com October 2012                                                                                                                                                                                                                                                                                                                                                                                                                                                                                                                                                                                                                                                                                                                                                                                                                                                                                                                                                                                                                                                                                                                                                                                                                                                                                                                                                                                                                                     | E                                                                                       | Canopy Chain Loop   | 1 pc.    |      |         |  |   |  |  |
| G Fixture Chain 1 pc.   H Ceiling Canopy 1 pc.   I Fixture Body 1 pc.   J Shade 1 pc.   K Long Socket Collar 1 pc.   L Short Socket Collar 1 pc.   M Edson Bulb 1 pc.   H Ceiling Canopy 1 pc.   M Edson Bulb 1 pc.   H Collar 1 pc.   M Edson Bulb 1 pc.   H Collar 1 pc.   H Collar 0 pc.   H Collar 0 pc.   Collar 1 pc. 0 pc.   H Collar 0 pc.   H Collar 0 pc.   Collar 0 pc. 0 pc.   Collar 0 pc. 0 pc.   Short Socket Collar 1 pc. 0 pc.   H Collar 0 pc. 0 pc.   Collar 0 pc. 0 pc. 0 pc.   Collar 0 pc. 0 pc. 0 pc.   Colar 0 pc.                                                                                                                                                                                                                                                                                                                                                                                                                                                                                                                                                                                                                                                                                                                                                                                                                                                                                                                                                                                                                                                                                                                                                                                                                                                                                                                                                                                                                                                                        | F                                                                                       | Canopy Lock Ring    | 1 pc.    | -    | ( )     |  |   |  |  |
| I Fixture Body 1 pc.   J Shade 1 pc.   K Long Socket Collar 1 pc.   L Short Socket Collar 1 pc.   M Edson Bulb 1 pc.   H Image: Coll Coll Coll Coll Coll Coll Coll Col                                                                                                                                                                                                                                                                                                                                                                                                                                                                                                                                                                                                                                                                                                                                                                                                                                                                                                                                                                                                                                                                                                                                                                                                                                                                                                                                                                                                                                                                                                                                                                                                                                                                                                                                                                                                                                            | G                                                                                       | Fixture Chain       | 1 pc.    | E    | I       |  | К |  |  |
| J Shade 1 pc.   K Long Socket Collar 1 pc.   L Short Socket Collar 1 pc.   M Edson Bulb 1 pc.   H Image: Collar Co                                                                                                                                                                                          | Н                                                                                       | Ceiling Canopy      | 1 pc.    |      |         |  |   |  |  |
| K Long Socket Collar 1 pc.   L Short Socket Collar 1 pc.   M Edson Bulb 1 pc.   H Image: Collar Col                                                                                                                            | I                                                                                       | Fixture Body        | 1 pc.    | F    |         |  |   |  |  |
| L Short Socket Collar 1 pc.   M Edson Bulb 1 pc. H M   H Image: Coll Coll Coll Coll Coll Coll Coll Col                                                                                                                                                                                                                                                                                                                                                                                                                                                                                                                                                                                                                                                                                                                                                                                                                                                                                                                                                                                                                                                                                                                                                                                                                                                                                                                                                                                                                                                                                                                                                                                                                                                                                                                                                                                                                                                                                                            | J                                                                                       | Shade               | 1 pc.    |      |         |  |   |  |  |
| L Short Socket Collar 1 pc.   M Edson Bulb 1 pc.   H Image: Collar of the second sec                                                              | K                                                                                       | Long Socket Collar  | 1 pc.    | G    |         |  |   |  |  |
| M Edson Bulb 1 pc.   H Image: Constraint of the second | L                                                                                       | Short Socket Collar | 1 pc.    |      |         |  |   |  |  |
| Thank you for purchasing a Quoizel product.<br>Need assistance with parts or assembly? Call Quoizel customer service at 1-631-273-2700<br>or visit us on-line at www.quoizel.com<br>October 2012                                                                                                                                                                                                                                                                                                                                                                                                                                                                                                                                                                                                                                                                                                                                                                                                                                                                                                                                                                                                                                                                                                                                                                                                                                                                                                                                                                                                                                                                                                                                                                                                                                                                                                                                                                                                                  | М                                                                                       | Edson Bulb          | 1 pc.    |      |         |  |   |  |  |
| Need assistance with parts or assembly? Call Quoizel customer service at 1-631-273-2700<br>or visit us on-line at www.quoizel.com     © 2012 QuoizelInc.   October 2012                                                                                                                                                                                                                                                                                                                                                                                                                                                                                                                                                                                                                                                                                                                                                                                                                                                                                                                                                                                                                                                                                                                                                                                                                                                                                                                                                                                                                                                                                                                                                                                                                                                                                                                                                                                                                                           | H C                                                                                     |                     |          |      |         |  |   |  |  |
| 1of6                                                                                                                                                                                                                                                                                                                                                                                                                                                                                                                                                                                                                                                                                                                                                                                                                                                                                                                                                                                                                                                                                                                                                                                                                                                                                                                                                                                                                                                                                                                                                                                                                                                                                                                                                                                                                                                                                                                                                                                                              | Need assistance with parts or assembly? Call Quoizel customer service at 1-631-273-2700 |                     |          |      |         |  |   |  |  |
|                                                                                                                                                                                                                                                                                                                                                                                                                                                                                                                                                                                                                                                                                                                                                                                                                                                                                                                                                                                                                                                                                                                                                                                                                                                                                                                                                                                                                                                                                                                                                                                                                                                                                                                                                                                                                                                                                                                                                                                                                   |                                                                                         |                     |          | 1of6 |         |  |   |  |  |