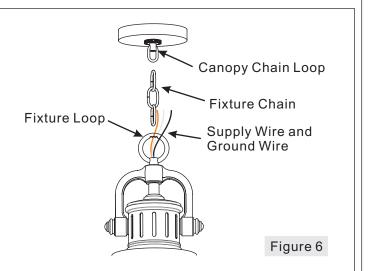

### STEP 6 – Attach Fixture Chain to Canopy Chain Loop and Fixture Loop

- A. Adjust the Fixture Chain (G) to your desired length by removing the links if needed. You may need to use plier to open the chain links. If so, put a cloth over the chain to protect the finish from the pliers.
- B. Attach one end of the Fixture Chain (G) onto the Canopy Chain Loop (E) and then attach the other end of the Fixture Chain (G) onto the fixture loop on the top of the fixture.

#### STEP 7 – Pass Supply Wires through Fixture Chain

A. Pull the Supply Wires and Ground Wire up through the Fixture Chain (G) alternating links. Push the wires up through the Canopy Chain Loop (E) into the outlet box.