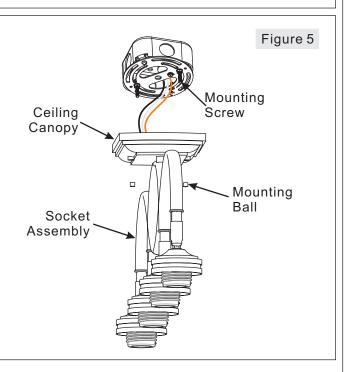

### STEP 4 – Attach Ceiling Canopy to Mounting Screw

A. Place the Ceiling Canopy on the top of the Fixture Assembly (F) over the Mounting Screws (B) and secure with Mounting Balls (E). Hand tighten until snug.

### STEP 1 – Attach Mounting Screws, Lock Washers and Hex Nuts to Crossbar

- A. Line up a set of holes on the Crossbar (A) and Holes on the Ceiling Canopy on the Fixture Assembly (I).
- B. Thread Mounting Screws (B) into the holes on the Crossbar (A), pass Lock Washers (C) and thread Hex Nut (D) onto the Mounting Screws (B). Hand tighten until snug.

#### STEP 2 - Attach Crossbar to Outlet Box

A. Attach the Crossbar (A) to Outlet Box and secure by threading Outlet Box Screws (not supplied) into the Mounting Holes on the Outlet Box. Tighten until snug.