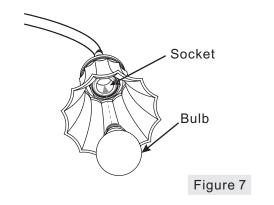

#### STEP 6 - Install Bulb

- A. This fixture uses standard bulb with a standard screw base. Maximum 100 watts.
- B. Insert bulb and screw properly into place.

Your fixture is now assembled and ready to use. Enjoy!