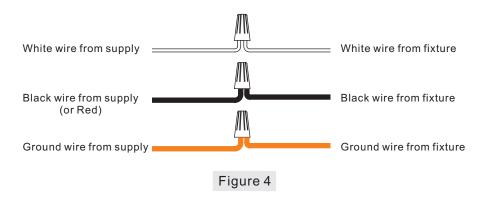

#### STEP 3 - Make Wire Connections

- A. Use standard wire connectors to make all wire connections. (Connectors are not included with fixture.) Strip and prepare wire ends according to instructions supplied with connectors.
- B. Connect White Supply Wire from the Outlet Box to White Wire from fixture.
- C. Connect Black (or Red) Supply Wire from the Outlet Box to Black Wire from fixture.
- D. Connect Ground Wire from the Outlet Box to Ground Wire from fixture.
- E. Twist connectors until wires are tightly joined together.
- F. Wrap each connection with approved electrical tape and carefully stuff all the connected wires into the Outlet Box.