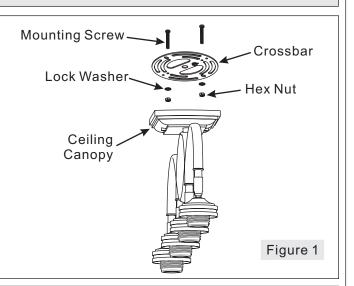

### STEP 1 – Attach Mounting Screws, Lock Washers and Hex Nuts to Crossbar

- A. Line up a set of holes on the Crossbar (A) and Holes on the Ceiling Canopy on the Fixture Assembly (I).
- B. Thread Mounting Screws (B) into the holes on the Crossbar (A), pass Lock Washers (C) and thread Hex Nut (D) onto the Mounting Screws (B). Hand tighten until snug.

### STEP 4 – Attach Ceiling Canopy to Mounting Screw

A. Place the Ceiling Canopy on the top of the Fixture Assembly (F) over the Mounting Screws (B) and secure with Mounting Balls (E). Hand tighten until snug.