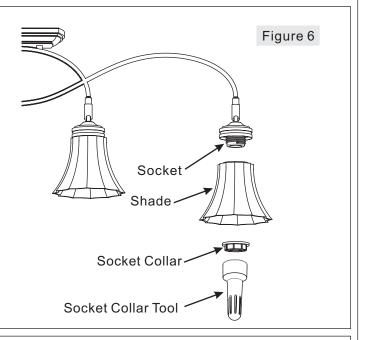

### STEP 5 - Install Shade

A. Place the Shade (H) over the Socket as shown. By using the Socket Collar Tool (F), thread the Socket Collar (G) onto the Socket. Hand tighten until snug.