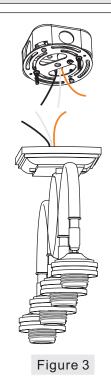

### STEP 4 – Attach Ceiling Canopy to Mounting Screw

A. Place the Ceiling Canopy on the top of the Fixture Assembly (F) over the Mounting Screws (B) and secure with Mounting Balls (E). Hand tighten until snug.