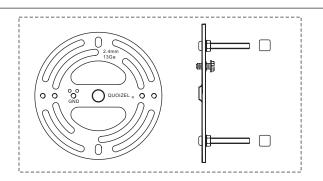

### STEP 1 – Attach Mounting Screws, Lock Washers and Hex Nuts to Crossbar

- A. Line up a set of holes on the Crossbar (A) and Holes on the Ceiling Canopy on the Fixture Assembly (I).
- B. Thread Mounting Screws (B) into the holes on the Crossbar (A), pass Lock Washers (C) and thread Hex Nut (D) onto the Mounting Screws (B). Hand tighten until snug.

#### STEP 2 - Attach Crossbar to Outlet Box

A. Attach the Crossbar (A) to Outlet Box and secure by threading Outlet Box Screws (not supplied) into the Mounting Holes on the Outlet Box. Tighten until snug.