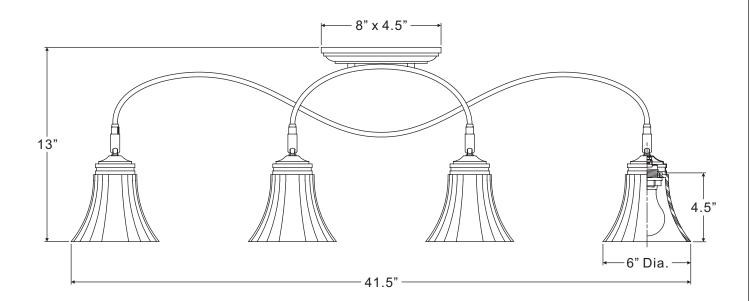

### **Package Contents**

| Part | Description        | Quantity |
|------|--------------------|----------|
| Α    | Crossbar           | 1 pc.    |
| В    | Mounting Screw     | 2 pcs.   |
| С    | Lock Washer        | 2 pcs.   |
| D    | Hex Nut            | 2 pcs.   |
| Е    | Mounting Ball      | 2 pcs.   |
| F    | Socket Collar Tool | 1 pc.    |
| G    | Socket Collar      | 4 pcs.   |
| Н    | Shade              | 4 pcs.   |
| I    | Fixture Assembly   | 1 pc.    |