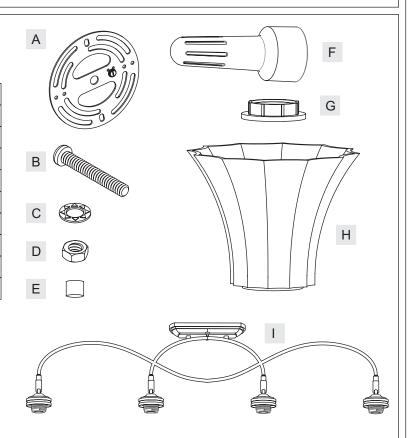

### **Package Contents**

| Part | Description        | Quantity |
|------|--------------------|----------|
| Α    | Crossbar           | 1 pc.    |
| В    | Mounting Screw     | 2 pcs.   |
| С    | Lock Washer        | 2 pcs.   |
| D    | Hex Nut            | 2 pcs.   |
| Е    | Mounting Ball      | 2 pcs.   |
| F    | Socket Collar Tool | 1 pc.    |
| G    | Socket Collar      | 4 pcs.   |
| Н    | Shade              | 4 pcs.   |
| I    | Fixture Assembly   | 1 pc.    |

### STEP 1 – Attach Mounting Screws, Lock Washers and Hex Nuts to Crossbar

- A. Line up a set of holes on the Crossbar (A) and Holes on the Ceiling Canopy on the Fixture Assembly (I).
- B. Thread Mounting Screws (B) into the holes on the Crossbar (A), pass Lock Washers (C) and thread Hex Nut (D) onto the Mounting Screws (B). Hand tighten until snug.

#### STEP 2 - Attach Crossbar to Outlet Box

A. Attach the Crossbar (A) to Outlet Box and secure by threading Outlet Box Screws (not supplied) into the Mounting Holes on the Outlet Box. Tighten until snug.

### STEP 4 – Attach Ceiling Canopy to Mounting Screw

A. Place the Ceiling Canopy on the top of the Fixture Assembly (F) over the Mounting Screws (B) and secure with Mounting Balls (E). Hand tighten until snug.

### STEP 5 - Install Shade

A. Place the Shade (H) over the Socket as shown. By using the Socket Collar Tool (F), thread the Socket Collar (G) onto the Socket. Hand tighten until snug.

#### STEP 6 - Install Bulb

- A. This fixture uses standard bulb with a standard screw base. Maximum 100 watts.
- B. Insert bulb and screw properly into place.

Your fixture is now assembled and ready to use. Enjoy!