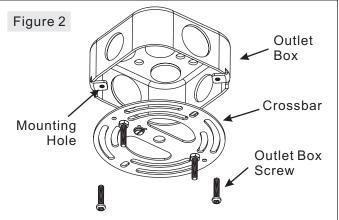

#### STEP 2 - Attach Crossbar to Outlet Box

A. Attach the Crossbar (A) to Outlet Box and secure by threading Outlet Box Screws (not supplied) into the Mounting Holes on the Outlet Box. Tighten until snug.