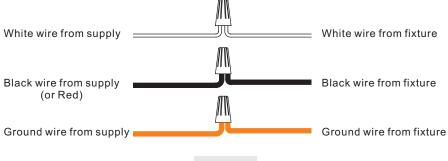

#### STEP 3 - Make Wire Connections

- A. Use standard wire connectors to make all wire connections. (Connectors are not included with fixture.) Strip and prepare wire ends according to instructions supplied with connectors.
- B. Connect White Supply Wire from the Outlet Box to White Wire from fixture.
- C. Connect Black (or Red) Supply Wire from the Outlet Box to Black Wire from fixture.
- D. Connect Ground Wire from the Outlet Box to Ground Wire from fixture.
- E. Twist connectors until wires are tightly joined together.
- F. Wrap each connection with approved electrical tape and carefully stuff all the connected wires into the Outlet Box.

Figure 3

Figure 4