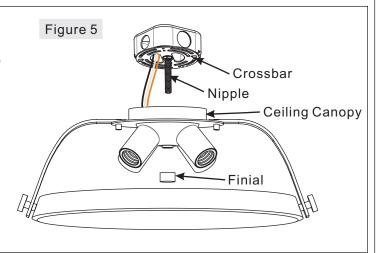

### STEP 4 - Attach Ceiling Canopy

A. Place the Ceiling Canopy over the end of the Nipple (B) and secure with the Finial (E). Hand tighten until snug.

Thank you for purchasing a Quoizel product.

Need assistance with parts or assembly? Call Quoizel customer service at 1-631-273-2700