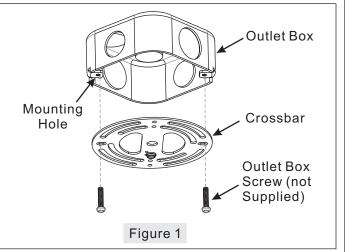

#### STEP 1 - Attach Crossbar to Outlet Box

A. Secure the Crossbar (A) to the outlet box with outlet box screws (not supplied). Tighten until snug.