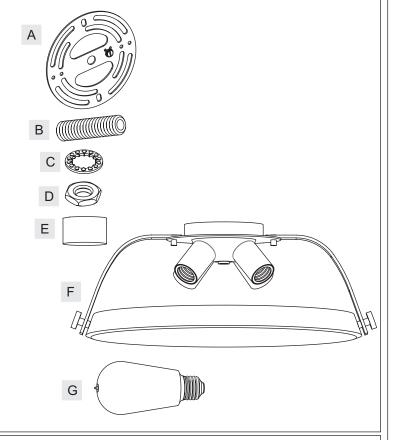

### **Package Contents**

| Part | Description     | Quantity |
|------|-----------------|----------|
| А    | Crossbar        | 1 pc.    |
| В    | Nipple          | 1 pc.    |
| С    | Lock Washer     | 1 pc.    |
| D    | Hex Nut         | 1 pc.    |
| Е    | Finial          | 1 pc.    |
| F    | Socket Assembly | 1 pc.    |
| G    | Edison Bulb     | 4 pcs.   |