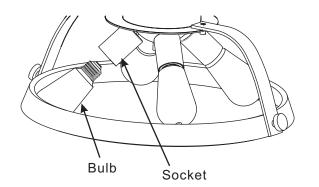

#### STEP 5 - Install Bulb

- A. This fixture uses A19 Edison bulb (supplied) with a medium screw base. Maximum 60 watts.
- B. Insert bulb and screw snugly into place.

Your fixture is now assembled and ready to use. Enjoy!

Figure 6

© 2012 Quoizel Inc.