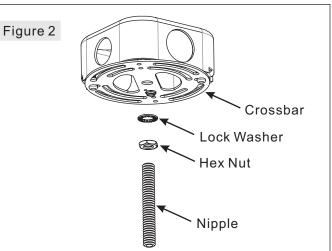

### STEP 2 - Attach Nipple to Crossbar

- A. Thread one Hex Nut (D) onto the top end of the Nipple (B).
- B. Place one Lock Washer (C) over the top end of the Nipple (B) and then thread the Nipple (B) into the center lock hole of the Crossbar (A).
- C. Using pliers, thread the hex Nut (D) against the Crossbar (A) and hand tighten until snug.