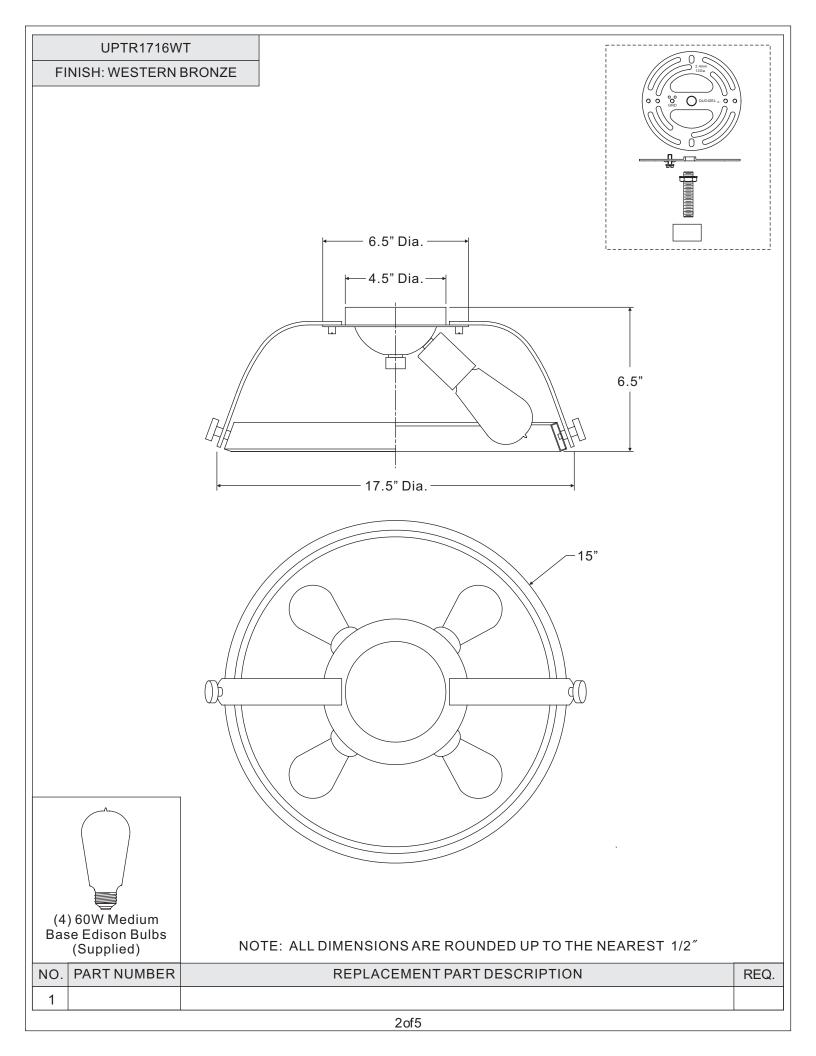

# Assembly Instruction Sheet #IS-UPTR1716WT For Style UPTR1716WT

**Tools Required:** Flathead screwdriver, Phillips screwdriver, pliers, wire cutters, wire strippers, electrical tape, safety glasses.

**Bulb Recommended:** (4) Medium Base Edison Bulbs 60W Maximum (supplied) **Estimated Assembly Time:** 20-30 minutes

### **Package Contents**

| Part | Description     | Quantity |
|------|-----------------|----------|
| А    | Crossbar        | 1 pc.    |
| В    | Nipple          | 1 pc.    |
| С    | Lock Washer     | 1 pc.    |
| D    | Hex Nut         | 1 pc.    |
| Е    | Finial          | 1 pc.    |
| F    | Socket Assembly | 1 pc.    |
| G    | Edison Bulb     | 4 pcs.   |