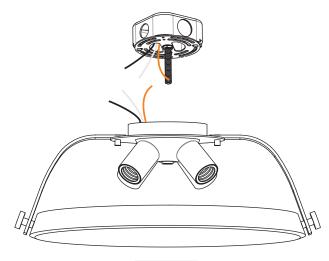

#### STEP 1 - Attach Crossbar to Outlet Box

A. Secure the Crossbar (A) to the outlet box with outlet box screws (not supplied). Tighten until snug.

### STEP 2 - Attach Nipple to Crossbar

- A. Thread one Hex Nut (D) onto the top end of the Nipple (B).
- B. Place one Lock Washer (C) over the top end of the Nipple (B) and then thread the Nipple (B) into the center lock hole of the Crossbar (A).
- C. Using pliers, thread the hex Nut (D) against the Crossbar (A) and hand tighten until snug.

Figure 3

Figure 4