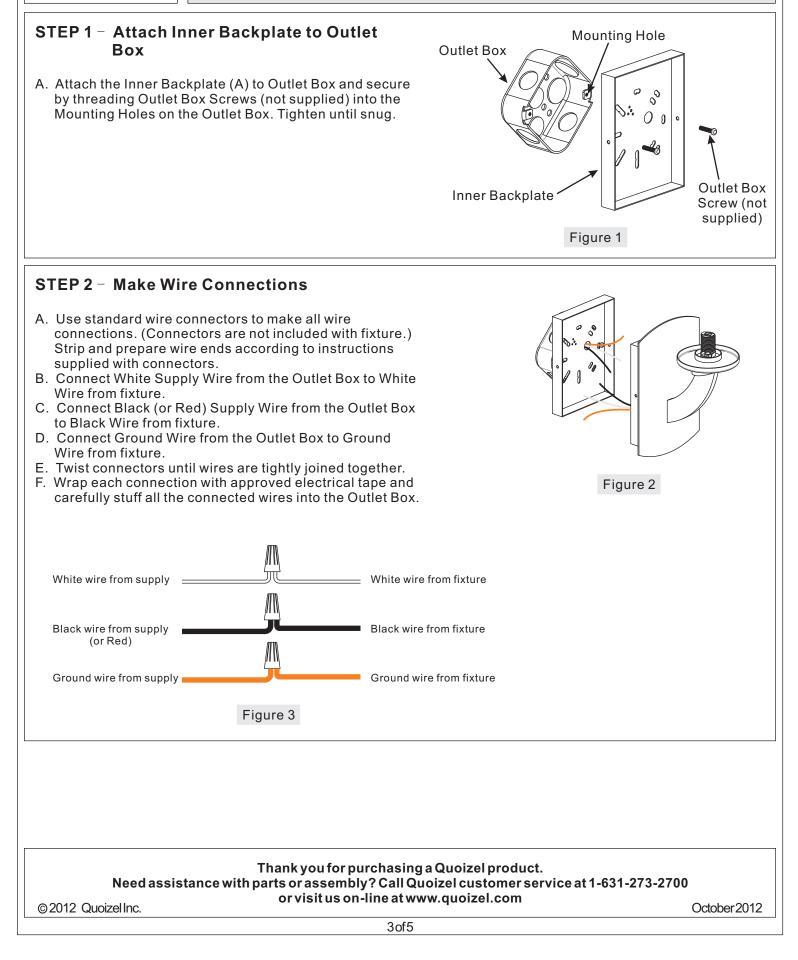

**Preparation:** Identify and inspect all parts before beginning installation. Check package content list and diagrams below to be sure all parts are present. If any parts are missing or damaged, do not attempt to assemble, install, or operate the fixture. Contact customer service for replacement parts.

### Warnings and Cautions

Turn off electricity at circuit breaker or main fuse box before installation. Consult a licensed electrician if in doubt.

These instructions are provided for your safety. It is very important you read them completely before installing the fixture. We strongly recommend that a licensed, professional electrician perform the installation.

Disconnect fixture from power source before replacing bulbs. Make sure bulbs are given sufficient time to cool before removal. Do not subject glass parts to any shock while in operation or shattering may result.

Do not touch the bulb with bare hands use a cloth or glove.

|      | Package Conte      | nts      | F<br>D<br>G |
|------|--------------------|----------|-------------|
| Part | Description        | Quantity |             |
| А    | Inner Backplate    | 1 pc.    |             |
| В    | Mounting Screw     | 2 pcs.   |             |
| С    | Fixture Body       | 1 pc.    |             |
| D    | Bulb Shield        | 1 pc.    |             |
| Е    | G9 Bulb            | 1 pc.    | B           |
| F    | Socket Collar      | 1 pc.    | J           |
| G    | Steel Collar       | 1 pc.    |             |
| Н    | Inner Shade        | 1 pc.    |             |
| Ι    | Rubber Washer      | 1 pc.    |             |
| J    | Shade              | 1 pc.    | C           |
| К    | Socket Collar Tool | 1 pc.    | К           |
|      |                    |          |             |