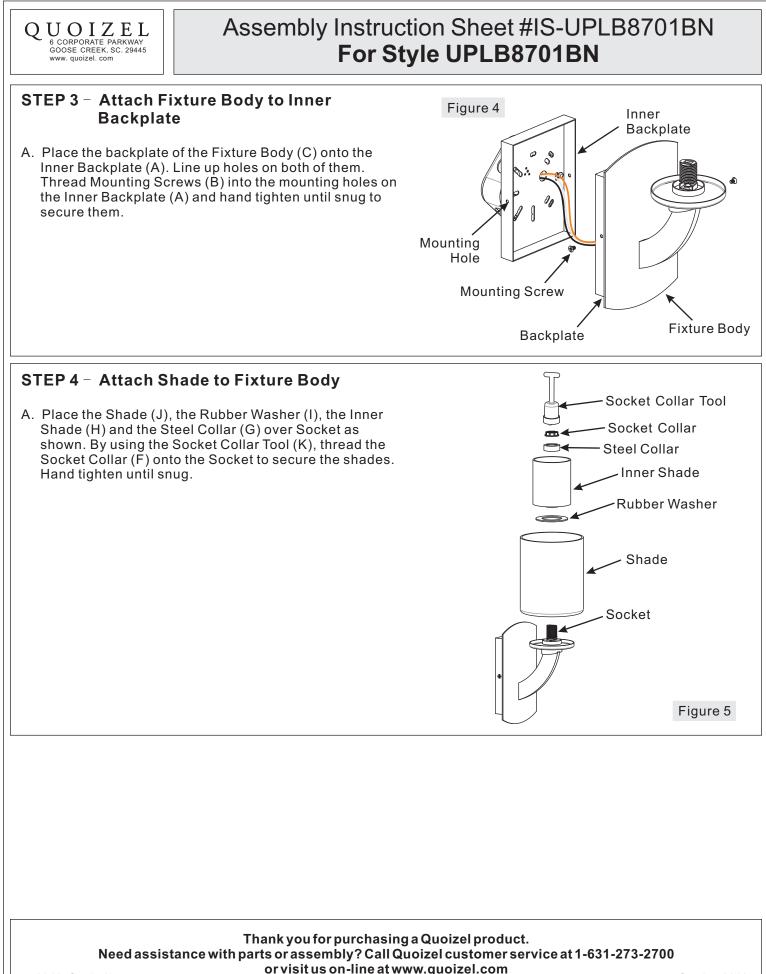

Do not touch the bulb with bare hands use a cloth or glove.

|      | Package Conte      | nts      | F<br>D<br>G |
|------|--------------------|----------|-------------|
| Part | Description        | Quantity |             |
| А    | Inner Backplate    | 1 pc.    |             |
| В    | Mounting Screw     | 2 pcs.   |             |
| С    | Fixture Body       | 1 pc.    |             |
| D    | Bulb Shield        | 1 pc.    |             |
| Е    | G9 Bulb            | 1 pc.    | B           |
| F    | Socket Collar      | 1 pc.    | J           |
| G    | Steel Collar       | 1 pc.    |             |
| Н    | Inner Shade        | 1 pc.    |             |
| Ι    | Rubber Washer      | 1 pc.    |             |
| J    | Shade              | 1 pc.    | C           |
| К    | Socket Collar Tool | 1 pc.    | К           |
|      |                    |          |             |