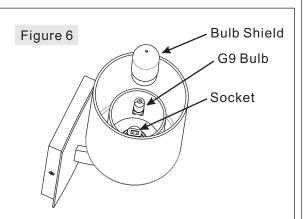

#### STEP 11 - Install Bulb and Bulb Shield

- A. This fixture uses Frosted G9 Halogen Bulbs (supplied). Maximum 75 watts.
- B. Insert bulb and seat properly into place.
- C. Screw Bulb Shield (D) onto the Socket and hand tighten until snug.