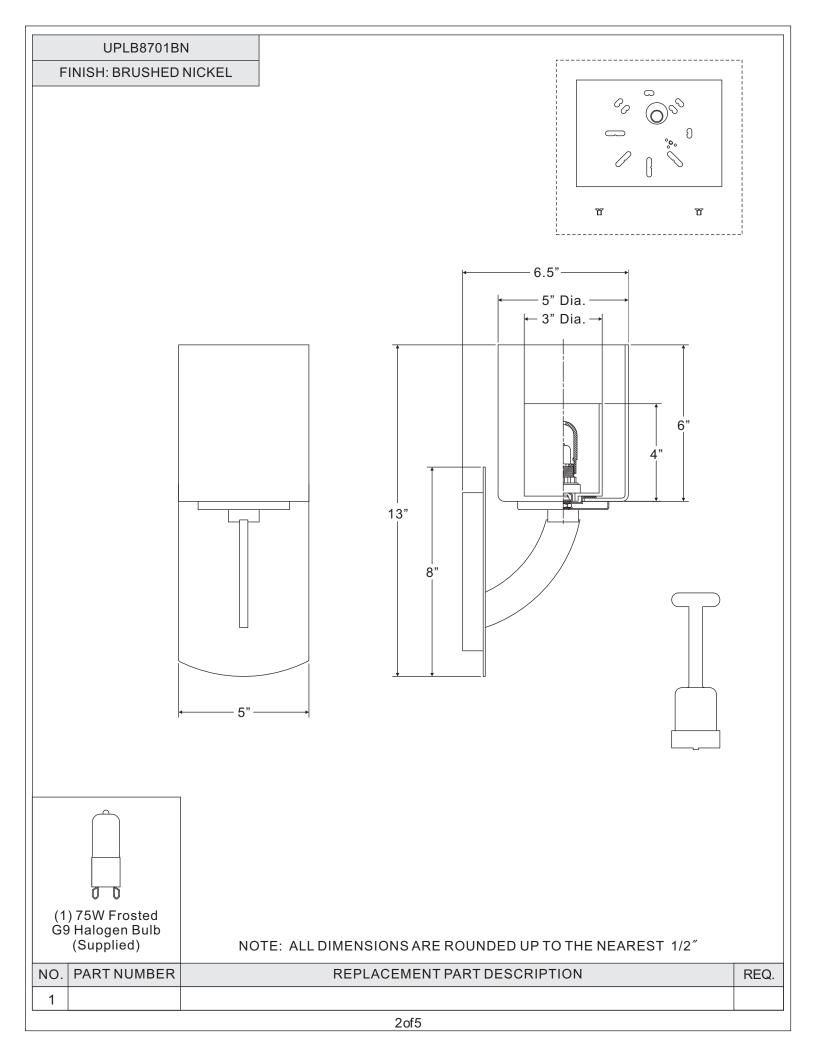

Do not touch the bulb with bare hands use a cloth or glove.

|      | Package Conte      | nts      | F<br>D<br>G |
|------|--------------------|----------|-------------|
| Part | Description        | Quantity |             |
| А    | Inner Backplate    | 1 pc.    |             |
| В    | Mounting Screw     | 2 pcs.   |             |
| С    | Fixture Body       | 1 pc.    |             |
| D    | Bulb Shield        | 1 pc.    |             |
| Е    | G9 Bulb            | 1 pc.    | B           |
| F    | Socket Collar      | 1 pc.    | J           |
| G    | Steel Collar       | 1 pc.    |             |
| Н    | Inner Shade        | 1 pc.    |             |
| Ι    | Rubber Washer      | 1 pc.    |             |
| J    | Shade              | 1 pc.    | C           |
| К    | Socket Collar Tool | 1 pc.    | К           |
|      |                    |          |             |