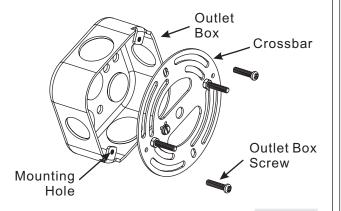

#### STEP 2 - Attach Crossbar to Outlet Box

A. Attach the Crossbar (A) to Outlet Box and secure by threading Outlet Box Screws (not supplied) into the Mounting Holes on the Outlet Box. Tighten until snug.