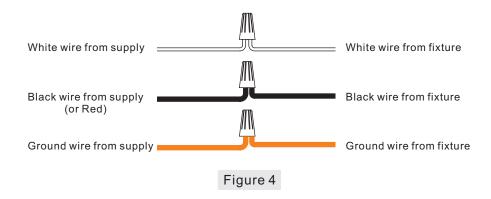

#### STEP 3 - Make Wire Connections

- A. Use standard wire connectors to make all wire connections. (Connectors are not included with fixture.) Strip and prepare wire ends according to instructions supplied with connectors.
- B. Connect White Supply Wire from the Outlet Box to White Wire from fixture.
- C. Connect Black (or Red) Supply Wire from the Outlet Box to Black Wire from fixture.
- D. Connect Ground Wire from the Outlet Box to Ground Wire from fixture.
- E. Twist connectors until wires are tightly joined together.
- F. Wrap each connection with approved electrical tape and carefully stuff all the connected wires into the Outlet Box.

Figure 3