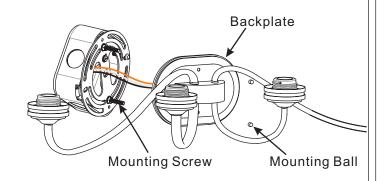

### STEP 4 - Attach Fixture Body to Mounting Screw

A. Place the Backplate of the Fixture Body (F) over the Mounting Screws (B) and secure with Mounting Balls (E). Hand tighten until snug.

Figure 5

Thank you for purchasing a Quoizel product.