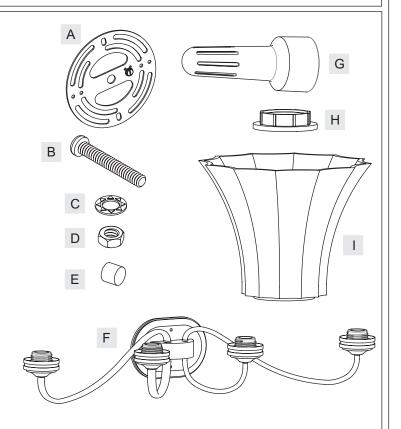

### **Package Contents**

| Part | Description        | Quantity |
|------|--------------------|----------|
| Α    | Crossbar           | 1 pc.    |
| В    | Mounting Screw     | 2 pcs.   |
| С    | Lock Washer        | 2 pcs.   |
| D    | Hex Nut            | 2 pcs.   |
| E    | Mounting Ball      | 2 pcs.   |
| F    | Fixture Body       | 1 pc.    |
| G    | Socket Collar Tool | 1 pc.    |
| Н    | Socket Collar      | 4 pcs.   |
| I    | Shade              | 4 pcs.   |

#### STEP 1 – Attach Mounting Screws, Lock Washers and Hex Nuts to Crossbar

- A. Line up a set of holes on the Crossbar (A) and Holes on the Backplate of the Fixture Body (F).
- B. Thread Mounting Screws (B) into the holes on the Crossbar (A), pass Lock Washers (C) and thread Hex Nut (D) onto the Mounting Screws (B). Hand tighten until snug.

#### STEP 2 - Attach Crossbar to Outlet Box

A. Attach the Crossbar (A) to Outlet Box and secure by threading Outlet Box Screws (not supplied) into the Mounting Holes on the Outlet Box. Tighten until snug.

#### STEP 3 - Make Wire Connections

- A. Use standard wire connectors to make all wire connections. (Connectors are not included with fixture.) Strip and prepare wire ends according to instructions supplied with connectors.
- B. Connect White Supply Wire from the Outlet Box to White Wire from fixture.
- C. Connect Black (or Red) Supply Wire from the Outlet Box to Black Wire from fixture.
- D. Connect Ground Wire from the Outlet Box to Ground Wire from fixture.
- E. Twist connectors until wires are tightly joined together.
- F. Wrap each connection with approved electrical tape and carefully stuff all the connected wires into the Outlet Box.

### STEP 4 - Attach Fixture Body to Mounting Screw

A. Place the Backplate of the Fixture Body (F) over the Mounting Screws (B) and secure with Mounting Balls (E). Hand tighten until snug.

Figure 5

Thank you for purchasing a Quoizel product.

#### STEP 5 - Install Shade

A. Place the Shade (I) over the Socket as shown. By using the Socket Collar Tool (G), thread the Socket Collar (H) onto the Socket. Hand tighten until snug.

#### STEP 6 - Install Bulb

- A. This fixture uses standard bulb with a standard screw base. Maximum 100 watts.
- B. Insert bulb and screw properly into place.

Your fixture is now assembled and ready to use. Enjoy!