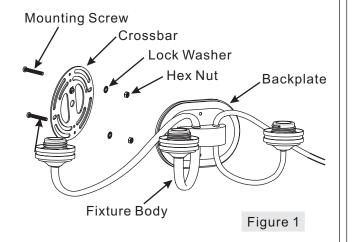

#### STEP 1 – Attach Mounting Screws, Lock Washers and Hex Nuts to Crossbar

- A. Line up a set of holes on the Crossbar (A) and Holes on the Backplate of the Fixture Body (F).
- B. Thread Mounting Screws (B) into the holes on the Crossbar (A), pass Lock Washers (C) and thread Hex Nut (D) onto the Mounting Screws (B). Hand tighten until snug.