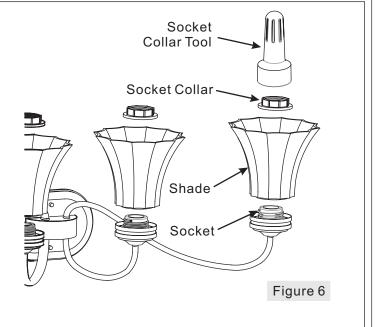

#### STEP 5 - Install Shade

A. Place the Shade (I) over the Socket as shown. By using the Socket Collar Tool (G), thread the Socket Collar (H) onto the Socket. Hand tighten until snug.