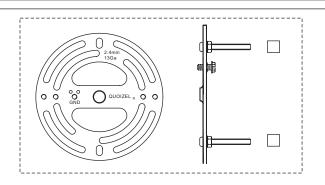

#### STEP 1 – Attach Mounting Screws, Lock Washers and Hex Nuts to Crossbar

- A. Line up a set of holes on the Crossbar (A) and Holes on the Backplate of the Fixture Body (F).
- B. Thread Mounting Screws (B) into the holes on the Crossbar (A), pass Lock Washers (C) and thread Hex Nut (D) onto the Mounting Screws (B). Hand tighten until snug.

#### STEP 2 - Attach Crossbar to Outlet Box

A. Attach the Crossbar (A) to Outlet Box and secure by threading Outlet Box Screws (not supplied) into the Mounting Holes on the Outlet Box. Tighten until snug.