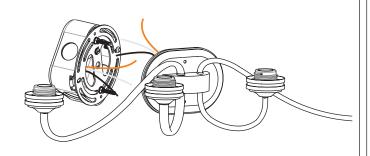

#### STEP 3 - Make Wire Connections

- A. Use standard wire connectors to make all wire connections. (Connectors are not included with fixture.) Strip and prepare wire ends according to instructions supplied with connectors.
- B. Connect White Supply Wire from the Outlet Box to White Wire from fixture.
- C. Connect Black (or Red) Supply Wire from the Outlet Box to Black Wire from fixture.
- D. Connect Ground Wire from the Outlet Box to Ground Wire from fixture.
- E. Twist connectors until wires are tightly joined together.
- F. Wrap each connection with approved electrical tape and carefully stuff all the connected wires into the Outlet Box.