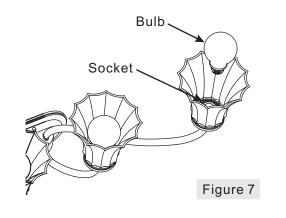

#### STEP 6 - Install Bulb

- A. This fixture uses standard bulb with a standard screw base. Maximum 100 watts.
- B. Insert bulb and screw properly into place.

Your fixture is now assembled and ready to use. Enjoy!