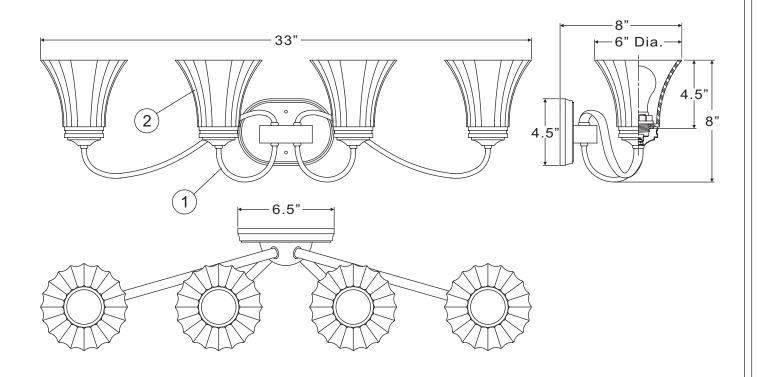

#### FINISH: PALLADIAN BRONZE

(4)100W Medium Base Bulbs (Not Supplied)

NOTE: ALL DIMENSIONS ARE ROUNDED UP TO THE NEAREST 1/2"

| NO. | PART NUMBER | REPLACEMENT PART DESCRIPTION    | REQ. |
|-----|-------------|---------------------------------|------|
| 1   | 18604PNALZ  | BASE PALLADIAN BRONZE ALZ8604PN | 1    |
| 2   | G3379SH     | GRADIEN AMBER MIST GLASS        | 4    |