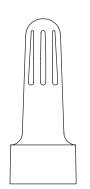

### **Package Contents**

| Part | Description        | Quantity |
|------|--------------------|----------|
| Α    | Crossbar           | 1 pc.    |
| В    | Mounting Screw     | 2 pcs.   |
| С    | Lock Washer        | 2 pcs.   |
| D    | Hex Nut            | 2 pcs.   |
| E    | Mounting Ball      | 2 pcs.   |
| F    | Fixture Body       | 1 pc.    |
| G    | Socket Collar Tool | 1 pc.    |
| Н    | Socket Collar      | 2 pcs.   |
| I    | Shade              | 2 pcs.   |

#### STEP 5 - Install Shade

A. Place the Shade (I) over the Socket as shown. By using the Socket Collar Tool (G), thread the Socket Collar (H) onto the Socket. Hand tighten until snug.