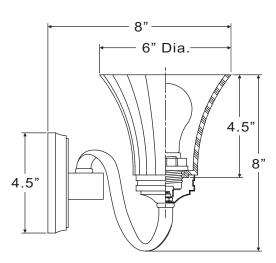

#### FINISH: PALLADIAN BRONZE

(2)100W Medium Base Bulbs (Not Supplied)

NOTE: ALL DIMENSIONS ARE ROUNDED UP TO THE NEAREST 1/2"

| NO. | PART NUMBER | REPLACEMENT PART DESCRIPTION    | REQ. |
|-----|-------------|---------------------------------|------|
| 1   | 18602PNALZ  | BASE PALLADIAN BRONZE ALZ8602PN | 1    |
| 2   | G3379SH     | GRADIEN AMBER MIST GLASS        | 2    |