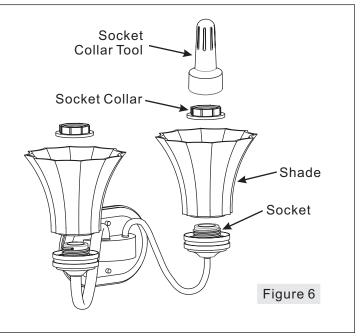

#### STEP 5 - Install Shade

A. Place the Shade (I) over the Socket as shown. By using the Socket Collar Tool (G), thread the Socket Collar (H) onto the Socket. Hand tighten until snug.