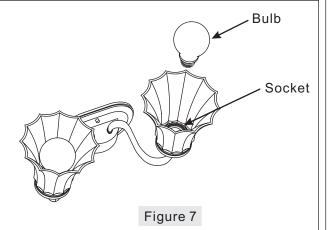

#### STEP 6 - Install Bulb

- A. This fixture uses standard bulb with a standard screw base. Maximum 100 watts.
- B. Insert bulb and screw properly into place.

Your fixture is now assembled and ready to use. Enjoy!