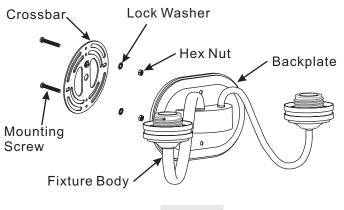

### **Package Contents**

| Part | Description        | Quantity |
|------|--------------------|----------|
| Α    | Crossbar           | 1 pc.    |
| В    | Mounting Screw     | 2 pcs.   |
| С    | Lock Washer        | 2 pcs.   |
| D    | Hex Nut            | 2 pcs.   |
| E    | Mounting Ball      | 2 pcs.   |
| F    | Fixture Body       | 1 pc.    |
| G    | Socket Collar Tool | 1 pc.    |
| Н    | Socket Collar      | 2 pcs.   |
| I    | Shade              | 2 pcs.   |

#### STEP 1 – Attach Mounting Screws, Lock Washers and Hex Nuts to Crossbar

- A. Line up a set of holes on the Crossbar (A) and Holes on the Backplate of the Fixture Body (F).
- B. Thread Mounting Screws (B) into the holes on the Crossbar (A), pass Lock Washers (C) and thread Hex Nut (D) onto the Mounting Screws (B). Hand tighten until snug.