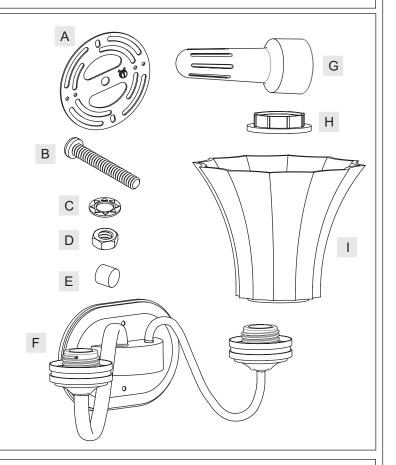

### **Package Contents**

| Part | Description        | Quantity |
|------|--------------------|----------|
| Α    | Crossbar           | 1 pc.    |
| В    | Mounting Screw     | 2 pcs.   |
| С    | Lock Washer        | 2 pcs.   |
| D    | Hex Nut            | 2 pcs.   |
| E    | Mounting Ball      | 2 pcs.   |
| F    | Fixture Body       | 1 pc.    |
| G    | Socket Collar Tool | 1 pc.    |
| Н    | Socket Collar      | 2 pcs.   |
| I    | Shade              | 2 pcs.   |

#### STEP 5 - Install Shade

A. Place the Shade (I) over the Socket as shown. By using the Socket Collar Tool (G), thread the Socket Collar (H) onto the Socket. Hand tighten until snug.