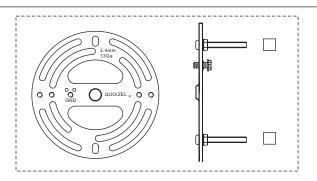

#### STEP 1 – Attach Mounting Screws, Lock Washers and Hex Nuts to Crossbar

- A. Line up a set of holes on the Crossbar (A) and Holes on the Backplate of the Fixture Body (F).
- B. Thread Mounting Screws (B) into the holes on the Crossbar (A), pass Lock Washers (C) and thread Hex Nut (D) onto the Mounting Screws (B). Hand tighten until snug.

#### STEP 2 - Attach Crossbar to Outlet Box

A. Attach the Crossbar (A) to Outlet Box and secure by threading Outlet Box Screws (not supplied) into the Mounting Holes on the Outlet Box. Tighten until snug.

#### Figure 1