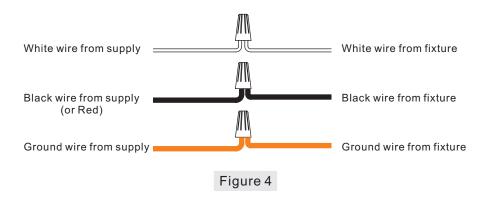

#### STEP 3 - Make Wire Connections

- A. Use standard wire connectors to make all wire connections. (Connectors are not included with fixture.) Strip and prepare wire ends according to instructions supplied with connectors.
- B. Connect White Supply Wire from the Outlet Box to White Wire from fixture.
- C. Connect Black (or Red) Supply Wire from the Outlet Box to Black Wire from fixture.
- D. Connect Ground Wire from the Outlet Box to Ground Wire from fixture.
- E. Twist connectors until wires are tightly joined together.
- F. Wrap each connection with approved electrical tape and carefully stuff all the connected wires into the Outlet Box.

Figure 3