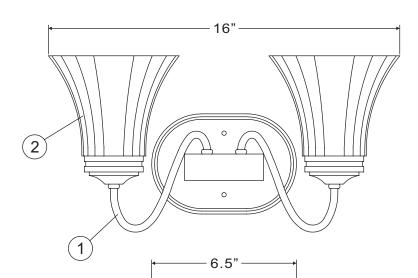

#### FINISH: PALLADIAN BRONZE

(2)100W Medium Base Bulbs (Not Supplied)

NOTE: ALL DIMENSIONS ARE ROUNDED UP TO THE NEAREST 1/2"

| NO. | PART NUMBER | REPLACEMENT PART DESCRIPTION    | REQ. |
|-----|-------------|---------------------------------|------|
| 1   | 18602PNALZ  | BASE PALLADIAN BRONZE ALZ8602PN | 1    |
| 2   | G3379SH     | GRADIEN AMBER MIST GLASS        | 2    |