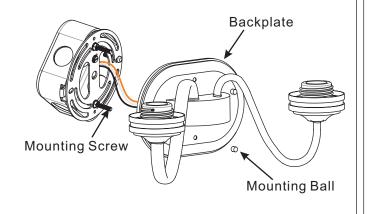

### STEP 4 - Attach Fixture Body to Mounting Screw

 A. Place the Backplate of the Fixture Body (F) over the Mounting Screws (B) and secure with Mounting Balls (E). Hand tighten until snug.

Figure 5

Thank you for purchasing a Quoizel product.