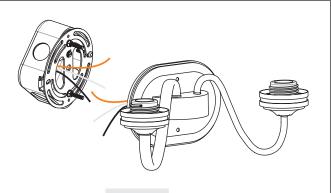

#### STEP 3 - Make Wire Connections

- A. Use standard wire connectors to make all wire connections. (Connectors are not included with fixture.) Strip and prepare wire ends according to instructions supplied with connectors.
- B. Connect White Supply Wire from the Outlet Box to White Wire from fixture.
- C. Connect Black (or Red) Supply Wire from the Outlet Box to Black Wire from fixture.
- D. Connect Ground Wire from the Outlet Box to Ground Wire from fixture.
- E. Twist connectors until wires are tightly joined together.
- F. Wrap each connection with approved electrical tape and carefully stuff all the connected wires into the Outlet Box.

Figure 3