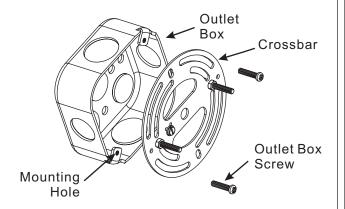

#### STEP 1 – Attach Mounting Screws, Lock Washers and Hex Nuts to Crossbar

- A. Line up a set of holes on the Crossbar (A) and Holes on the Backplate of the Fixture Body (F).
- B. Thread Mounting Screws (B) into the holes on the Crossbar (A), pass Lock Washers (C) and thread Hex Nut (D) onto the Mounting Screws (B). Hand tighten until snug.

#### Figure 1

#### STEP 2 - Attach Crossbar to Outlet Box

A. Attach the Crossbar (A) to Outlet Box and secure by threading Outlet Box Screws (not supplied) into the Mounting Holes on the Outlet Box. Tighten until snug.

Figure 2

Thank you for purchasing a Quoizel product.

Need assistance with parts or assembly? Call Quoizel customer service at 1-631-273-2700 or visit us on-line at www.quoizel.com

© 2012 Quoizel Inc.

August 2012